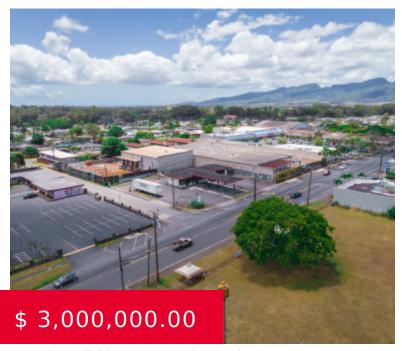

## **1011 CALIFORNIA AVENUE**

https://chaneybrooks.com

1011 California Avenue, Wahiawa, HI, USA

Rarely Available Large Parcel For Sale

- Mixed Use, Retail
- For sale
- Open
- 2295 sq ft

## **BASIC FACTS**

Type: Mixed Use Retail Status: Open

Purchase Type: Fee Simple **Area:** 2295 sq ft

**Lot size:** 21439 sq ft Zoning: B-2