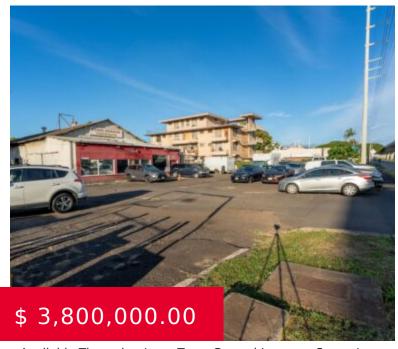

## **391 KAMEHAMEHA HIGHWAY**

https://chaneybrooks.com

391 Kamehameha Highway, Pearl City, HI, USA

Available Through a Long-Term Ground Lease or Space Lease

**Kelly Vea** 

Senior Associate
[808] 544-1781
[vea@chaneybrooks.com

## **BASIC FACTS**

Type: Industrial Retail Status: Open

Purchase Type: Fee Simple **Area:** 4872 sq ft

Lot size: 22793 sq ft Year built: 1937

Zoning: B-2