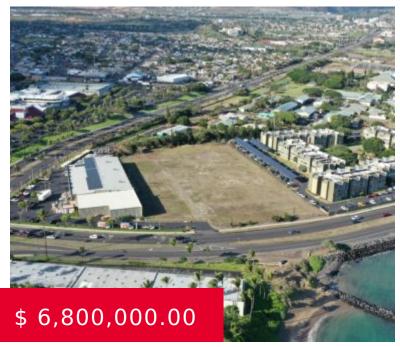

# **65 KAHULUI BEACH RD**

https://chanevbrooks.com

65 Kahului Beach Road, Kahului, HI, USA

PRIME DEVELOPMENT OR OWNER-USER OPPORTUNITY IN THE HEART OF MAUI'S COMMERCIAL DISTRICT

**Ryan Sakaguchi** Senior Vice President

## **BASIC FACTS**

Type: Land Status: Open

Purchase Type: Fee Simple Lot size: 4.48 acres

Zoning: M-2