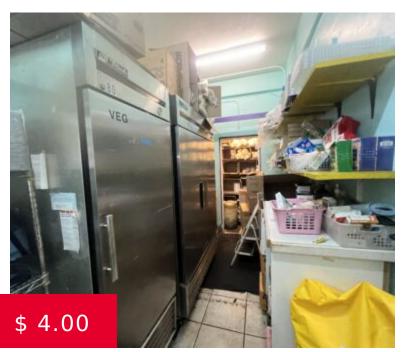

### Turn-key Restaurant with Kitchen with Grease trap

**Ann J Lin** Real Estate Advisor

808 497 5449 alin@chaneybrooks.com

#### 760 Palani Avenue, Honolulu, HI, USA

- Restaurant
- For lease
- Open
- 1652 sq ft

# **BASIC FACTS**

Status: Open

Type: Restaurant

Area: 1652 sq ft