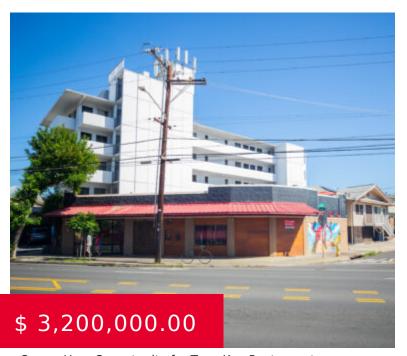

## **829 KAPAHULU AVE**

https://chaneybrooks.com

Owner-User Opportunity for Turn-Key Restaurant

**Kelly Vea**Senior Associate
(808) 544-1781

vea@chaneybrooks.com

- Retail
- For sale
- Open
- 3449 sq ft

## **BASIC FACTS**

Status: Open Type: Retail

Purchase Type: Fee Simple **Area:** 3449 sq ft

Year built: 1928; Effective 1979; Lot size: 4555 sq ft

Renovated 2018

Zoning: B-2

Phone: +1 808-544-1600

Email: contactus@chaneybrooks.com