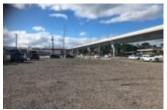

#### **BASIC FACTS**

Type: Land Status: Open

Lot size: 41656 sq ft **Zoning:** BMX-3