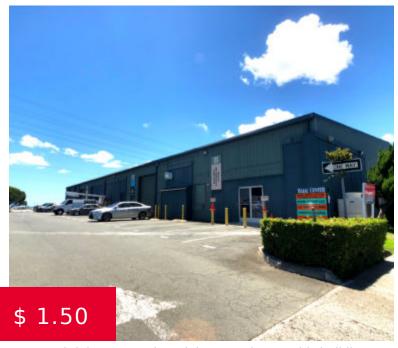

## 98-747 KUAHAO PLACE UNIT C

https://chaneybrooks.com

98-747 Kuahao Pl, Unit C, Pearl City, HI 96782, USA

Located right next to the Triple F warehouse, this building allows ease of ingress and egress to the freeway.

**Kelly Vea** 

Senior Associate

(B08) 544-1781

Rivea@chaneybrooks.com

- Industrial
- For lease
- 2500 sq ft

## **BASIC FACTS**

Type: Industrial Rent period: SF / Month

**Area:** 2500 sq ft