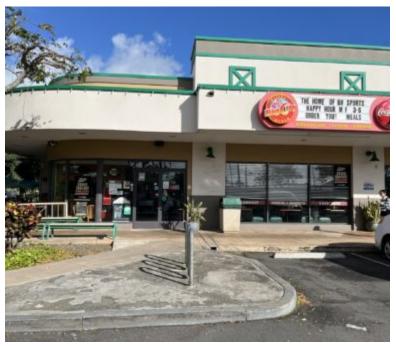

## **BIG CITY DINER KAILUA**

https://chaneybrooks.com

Turnkey Restaurant Space Available for Assignment of Lease

John T. Rankin Real Estate Advisor

(B08) 265-8715 Ijankin@chaneybrooks.com

## 108 Hekili Street, Kailua, HI, USA

- Restaurant
- Assignment of Lease
- 2342 sq ft

Type: Restaurant

**Area:** 2342 sq ft