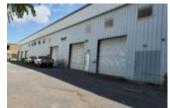

## **99-1410 KOAHA PLACE**

https://chaneybrooks.com

Fully Leased Warehouse For Sale

Rick Manayan
Senior Real Estate Advisor
808.348.6113
manayan@chaneybrooks.com

- Industrial
- For sale
- Open
- 15820 sq ft

## **BASIC FACTS**

Type: Industrial Status: Open

Purchase Type: Leasehold **Area:** 15820 sq ft

**Lot size:** 35643 sq ft Year built: 1989

**Zoning:** I-2 - Intensive Industrial

District