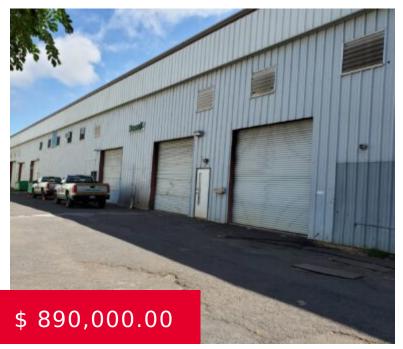

## **99-1410 KOAHA PLACE**

https://chaneybrooks.com

Fully Leased Warehouse For Sale

Rick Manayan
Senior Real Estate Advisor
808.348.6113
manayan@chaneybrooks.com

- Industrial
- For sale
- Open
- 15820 sq ft

## **BASIC FACTS**

Type: Industrial Status: Open

Purchase Type: Leasehold **Area:** 15820 sq ft

**Lot size:** 35643 sq ft Year built: 1989

**Zoning:** I-2 - Intensive Industrial

District