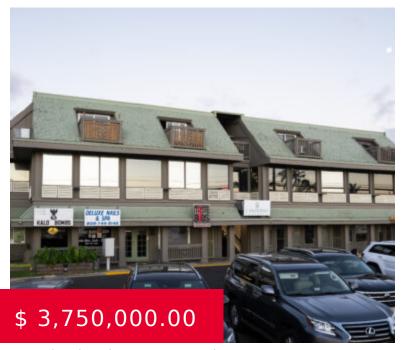

## MAILI SUNSET MARKETPLACE

https://chaneybrooks.com

87-64 Farrington Highway, Waianae, HI, USA

#### **BASIC FACTS**

Type: Retail Shopping Center Status: Open

Purchase Type: Fee Simple **Area:** 8304 sq ft

**Lot size:** 21421 sq ft Year built: 1975; 1980 Effective

**Zoning:** B-1 – Neighborhood

Business District: R-5 - Residential