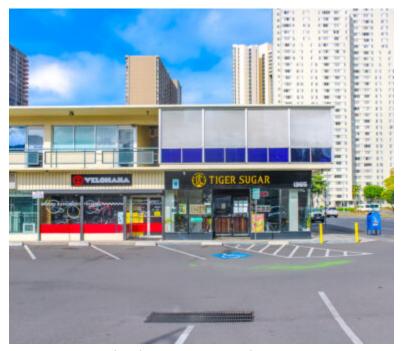

## **NUUANU SQUARE**

https://chaneybrooks.com

Owner-User Redevelopment Opportunity

Rock S. Tang
Senior Vice President
[808) 321-0029
[tang@chaneybrooks.com

- Office, Retail
- For sale
- Open
- 14992 sq ft

## **BASIC FACTS**

Type: Office Retail Status: Open

Purchase Type: Fee Simple **Area:** 14992 sq ft

Lot size: 20125 sq ft Zoning: BMX-4