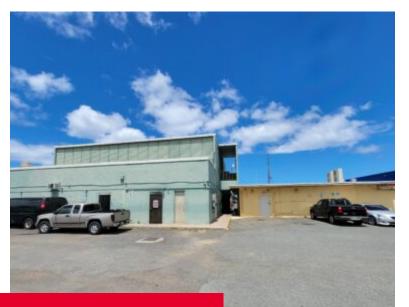

ORITA BUILDING

https://chaneybrooks.com

85-866 Farrington Highway, Waianae, HI, USA

- Office, Restaurant
   , Retail
- For sale
- Open
- 9475 sq ft

## **BASIC FACTS**

Status: OpenType: Office Restaurant Retail

Purchase Type: Fee Simple Area: 9475 sq ft

Lot size: 24508 sq ft

Year built: 1953 / 1962

Zoning: B-2 I Community Business

- 2 driveways along Farrington Hwy
- Aoorx. 151 Feet of street frontage along Farrington Hwy
- Large parking area in front and in the rear of the property
- Two separate parcels