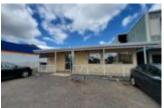

ORITA BUILDING

https://chaneybrooks.com

85-866 Farrington Highway, Waianae, HI, USA

- Office, Restaurant
   , Retail
- For sale
- Open
- 9475 sq ft

## **BASIC FACTS**

Status: OpenType: Office Restaurant Retail

Purchase Type: Fee Simple Area: 9475 sq ft

Lot size: 24508 sq ft

Year built: 1953 / 1962

Zoning: B-2 I Community Business

- 2 driveways along Farrington Hwy
- Aoorx. 151 Feet of street frontage along Farrington Hwy
- Large parking area in front and in the rear of the property
- Two separate parcels