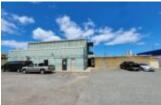

ORITA BUILDING

https://chaneybrooks.com

85-866 Farrington Highway, Waianae, HI, USA

- Office, Restaurant
   , Retail
- For sale
- Open
- 9475 sq ft

## **BASIC FACTS**

Status: OpenType: Office Restaurant Retail

Purchase Type: Fee Simple Area: 9475 sq ft

Lot size: 24508 sq ft

Year built: 1953 / 1962

Zoning: B-2 I Community Business

- 2 driveways along Farrington Hwy
- Aoorx. 151 Feet of street frontage along Farrington Hwy
- Large parking area in front and in the rear of the property
- Two separate parcels