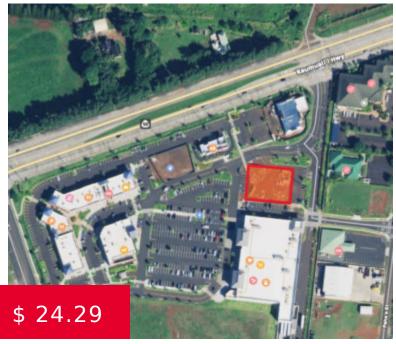

## 14,820 SF PAD SITE IN LIHUE

https://chaneybrooks.com

Hokulei Village-Kaumualii Hwy, Hawaii 96766, USA

Retail Pad Site For Sublease at Hokulei Village Shopping Center

Rock S. Tang

Senior Vice President [808] 321-0029 [tang@chaneybrooks.com

- Retail
- For sublease
- Open
- 14820 sq ft

## **BASIC FACTS**

Type: Retail Status: Open

**Area:** 14820 sq ft