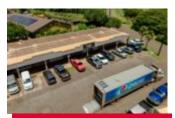

#### 8171 Kekaha Road, Kekaha, HI, USA

- Retail
- For sale
- Open
- 9860 sq ft

## **BASIC FACTS**

| Status: Open              | Type: Retail                     |
|---------------------------|----------------------------------|
| Purchase Type: Fee Simple | <b>Area:</b> 9860 sq ft          |
| Lot size: 37026 sq ft     | Year built: 1988: Effective 1991 |
| Zoning: C-N               |                                  |