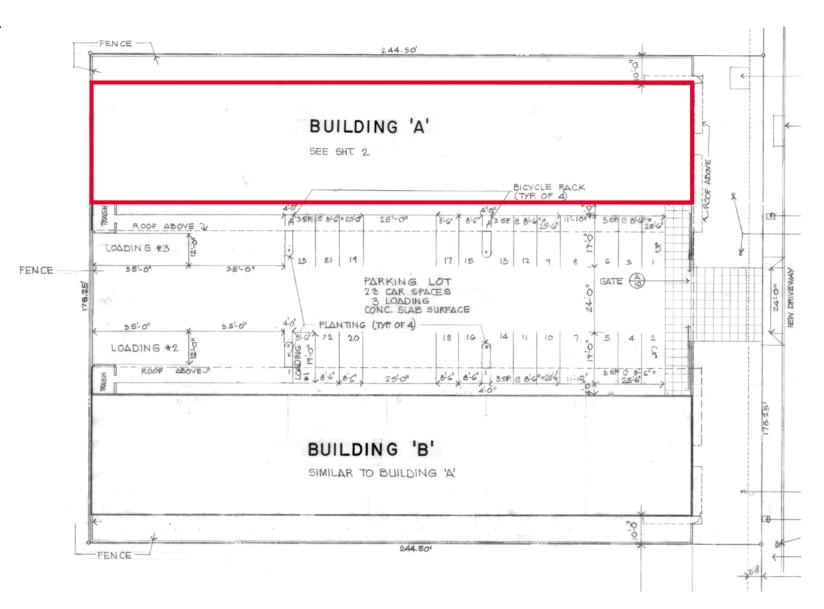

Excellent location in Kapolei Business Park, right around the corner from AirGas and Longs Drugs Distribution Center. Zoned I-2, Building A has 6 bays for easy loading and unloading. A concrete warehouse with 24' ceilings, Building A also includes a restroom and a secured gate. Located less than 5-minutes from the H1. Do not miss out on this opportunity to grow your business here.

# 1026 LAUIA ST.

LOCATED IN
KAPOLEI BUSINESS
PARK

MULTIPLE ACCESS POINTS
THROUGH SIX (6) ROLLUP DOORS

ONE (1) LOADING ZONE AND TWELVE (12) CAR SPACES WITHIN THE GATED PROPERTY FOR BUILDING A

HIGH CEILINGS IN WAREHOUSE AND ONE RESTROOM

### BUILDING A

- **1** Restroom
- 6 Roll-up doors
- **1** Loading zone
- **12** Parking Stalls

Independently Owned and Operated / A Member of the Cushman & Wakefield Alliance
©2020 Cushman & Wakefield ChaneyBrooks. All rights reserved. The information contained in this communication is strictly confidential. This
information has been obtained from sources believed to be reliable but has not been verified. NO WARRANTY OR REPRESENTATION, EXPRESS OR IMPLIED,
IS MADE AS TO THE CONDITION OF THE PROPERTY (OR PROPERTIES) REFERENCED HEREIN OR AS TO THE ACCURACY OR COMPLETENESS OF THE
INFORMATION CONTAINED HEREIN, AND SAME IS SUBMITTED SUBJECT TO ERRORS, OMISSIONS, CHANGE OF PRICE, RENTAL OR OTHER CONDITIONS,
WITHDRAWAL WITHOUT NOTICE, AND TO ANY SPECIAL LISTING CONDITIONS IMPOSED BY THE PROPERTY OWNER(S). ANY PROJECTIONS, OPINIONS
OR ESTIMATES ARE SUBJECT TO UNCERTAINTY AND DO NOT SIGNIFY CURRENT OR FUTURE PROPERTY PERFORMANCE.