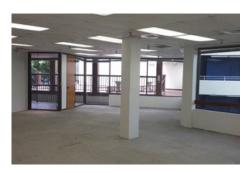

- Retail or office use is acceptable
- Open layout allows easy configuration to suit your needs

444 HOBRON LANE V1

#### PROPERTY DETAILS

UNIT 444 HOBRON LANE V1

TMK (1) 2-6-13-14-480

**Area** 1,500 SF

**Price** \$300,000

**AOAO** Est. at \$2,968.80

**Maint. Fee** (\$1.98/SF/Month-2020)

**Electricity** Separately Metered