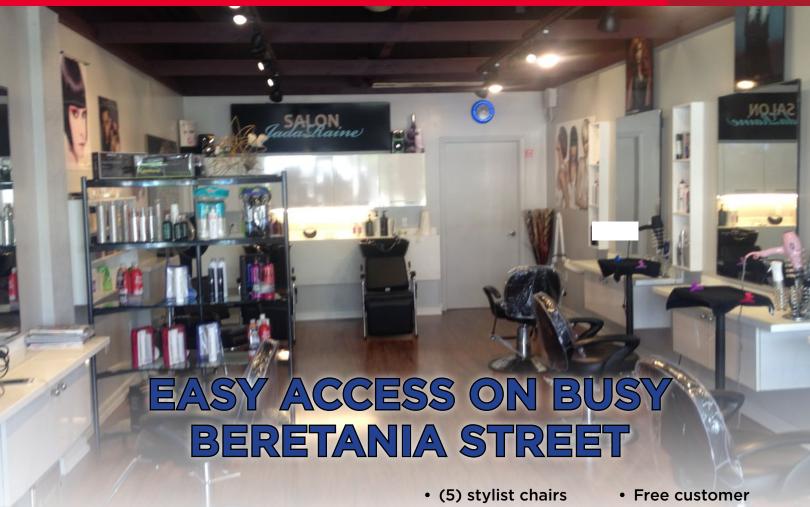

## PROPERTY DETAILS

Size : 742 SF

Base Rent : \$2.65/SF/Mo CAM : \$0.74/SF/Mo

Parking : 1 Reserved Tandem Stall

Term: Till March 31, 2024

w/ 5-year extension option

Premium : \$50,000

- (2) shampoo station
- Pedicure plumbing in place
- Cleaning station
- Waxing room
- Private interior bathroom
- Air exchanger

- parking
- New construction
- Easy access on busy Beretania Street
- Great signage
- Huge front windows
- Light and airy interior