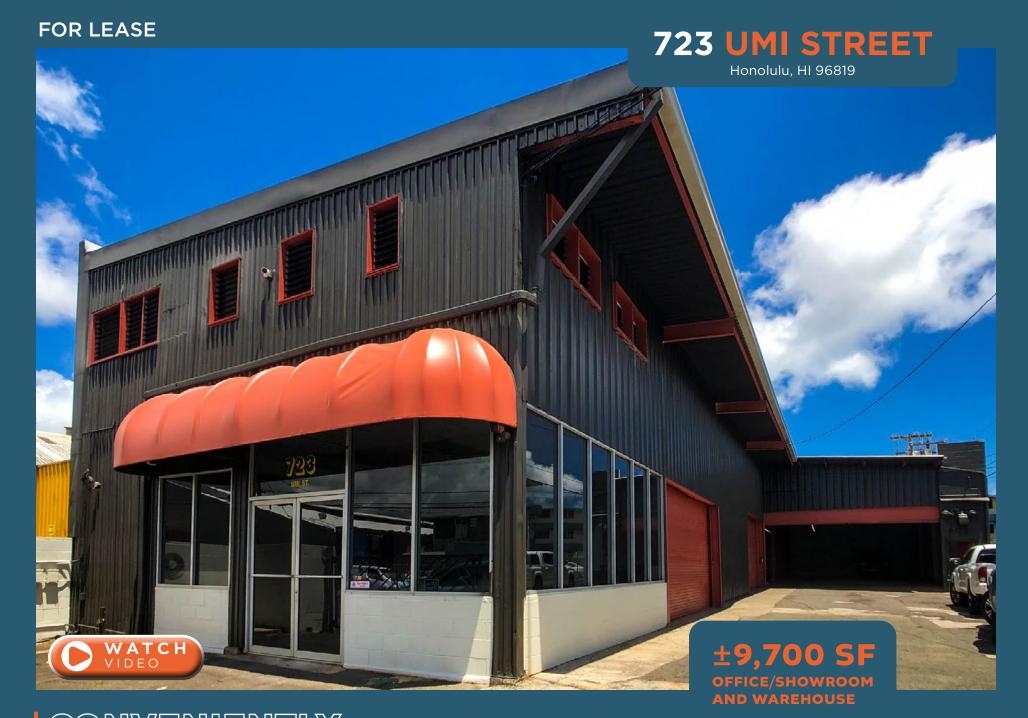

### PROPERTY DESCRIPTION

Close to both Honolulu Harbor and Daniel K. Inouye International Airport, 723 Umi Street is conveniently located just off North King Street seconds from the freeway. Fantastic location for both you and your customers!

Showroom/office is perfect for a reception area or display of product. Effortlessly maneuver vehicles or product into the open and clear span warehouse. Concrete mezzanine storage and three roll-up doors for easy access to different areas of the warehouse. Over approximately 3,600 square feet of parking or yard space on the property. Property has two bathrooms, one located in the office area and the other in the warehouse.

#### PROPERTY DETAILS

**LOCATION:** 

KALIHI

**LAND:** 

±11,100 SF

**BUILDING:** 

±9,700 SF of office/ SHOWROOM AND WAREHOUSE

PARKING/YARD: