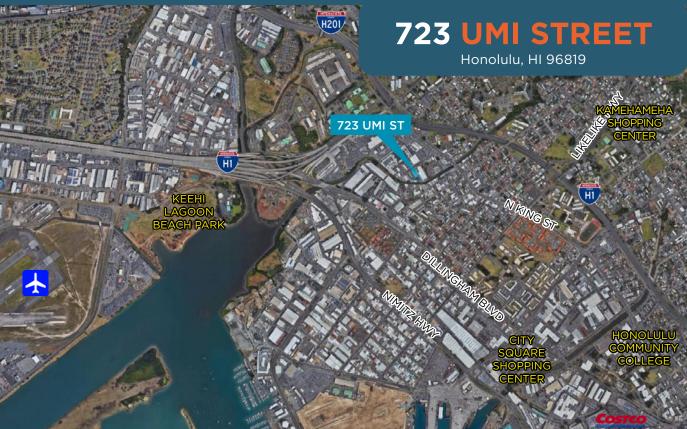

### PROPERTY DESCRIPTION

Close to both Honolulu Harbor and Daniel K. Inouye International Airport, 723 Umi Street is conveniently located just off North King Street seconds from the freeway. Fantastic location for both you and your customers!

# **FOR LEASE**

LOCATION HIGHLIGHTS

RIGHT OFF OF N NIMITZ HWY

LESS THAN 10
MINUTES TO THE
AIRPORT AND HARBOR

**CENTRAL LOCATION** 

PROPERTY HIGHLIGHTS

NEW ROOF

NEWLY PAINTED