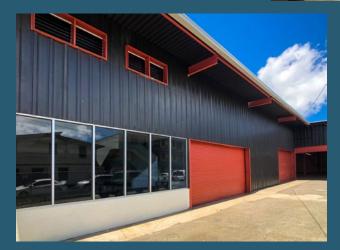

Showroom/office is perfect for a reception area or display of product. Effortlessly maneuver vehicles or product into the open and clear span warehouse. Concrete mezzanine storage and three roll-up doors for easy access to different areas of the warehouse. Over approximately 3,600 square feet of parking or yard space on the property. Property has two bathrooms, one located in the office area and the other in the warehouse.

# **FOR LEASE**

LOCATION HIGHLIGHTS

RIGHT OFF OF N NIMITZ HWY

LESS THAN 10
MINUTES TO THE
AIRPORT AND HARBOR

**CENTRAL LOCATION** 

PROPERTY HIGHLIGHTS

NEW ROOF

NEWLY PAINTED

FULLY RENOVATED
FULLY ENCLOSED