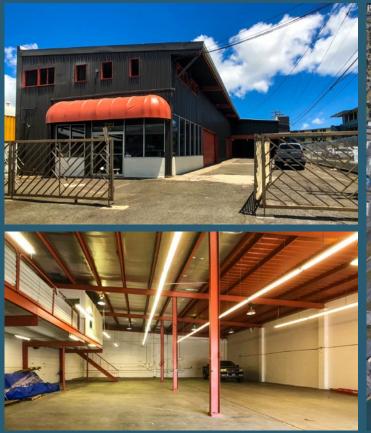

Showroom/office is perfect for a reception area or display of product. Effortlessly maneuver vehicles or product into the open and clear span warehouse. Concrete mezzanine storage and three roll-up doors for easy access to different areas of the warehouse. Over approximately 3,600 square feet of parking or yard space on the property. Property has two bathrooms, one located in the office area and the other in the warehouse.

FULLY RENOVATED
FULLY ENCLOSED