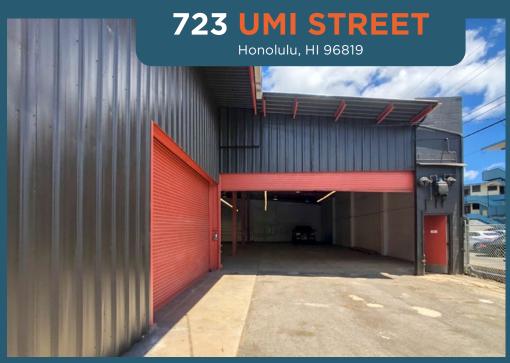

CONVENIENTLY LOCATED IN KALIHI

### PROPERTY DESCRIPTION

Close to both Honolulu Harbor and Daniel K. Inouye International Airport, 723 Umi Street is conveniently located just off North King Street seconds from the freeway. Fantastic location for both you and your customers!

Showroom/office is perfect for a reception area or display of product. Effortlessly maneuver vehicles or product into the open and clear span warehouse. Concrete mezzanine storage and three roll-up doors for easy access to different areas of the warehouse. Over approximately 3,600 square feet of parking or yard space on the property. Property has two bathrooms, one located in the office area and the other in the warehouse.