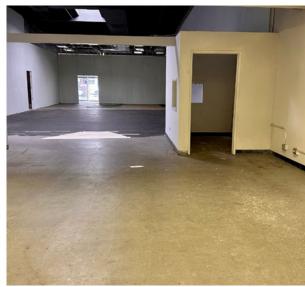

# A VARIETY OF OPPORTUNITIES

## IDEAL USES

- Co-working space
- Mattress store
- Creative office space
- Music store
- Convenience store
- Non-profit
- Storage

#### PROPERTY DETAILS

| Size                   | 6,200 SF (Building)<br>8,400 SF (Lot) |
|------------------------|---------------------------------------|
| Modified<br>Gross Rent | \$2.30/SF/Mo                          |
| Term                   | 3 - 5 Years                           |
| Electricity            | Separately Metered                    |
| Zoning                 | BMX-3                                 |