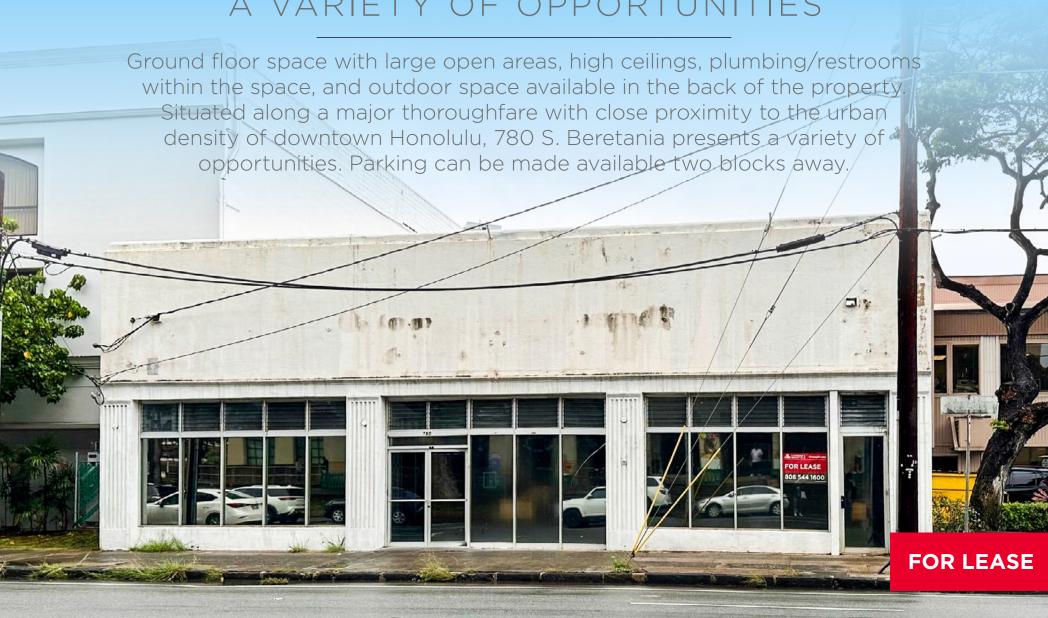

# 780 S. BERETANIA STREET

Honolulu, HI 96813

# A VARIETY OF OPPORTUNITIES







## IDEAL USES

- Co-working space
- Mattress store
- Creative office space
- Music store
- Convenience store
- Non-profit
- Storage



#### **FOR LEASE**

# 780 S. BERETANIA STREET

Honolulu, HI 96813

#### NEAR-BY AMENITIES & EMPLOYERS

- 1 Honolulu Museum of Art
- 2 Blaisdell Center
- 3 Iolani Palace
- 4 The Queen's Medical Center
- 5 Straub Medical Center
- 6 Honolulu Police Department
- 7 Hawaii State Capitol
- 8 C. S. Wo & Sons Furniture

#### PROPERTY DETAILS

| Size                   | 6,200 SF (Building)<br>8,400 SF (Lot) |
|------------------------|---------------------------------------|
| Modified<br>Gross Rent | \$2.30/SF/Mo                          |
| Term                   | 3 - 5 Years                           |
| Electricity            | Separately Metered