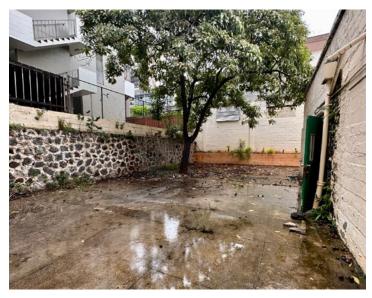

# 780 S. BERETANIA STREET

Honolulu, HI 96813

#### PROPERTY DETAILS

| Size                   | 6,200 SF (Building)<br>8,400 SF (Lot) |
|------------------------|---------------------------------------|
| Modified<br>Gross Rent | \$2.30/SF/Mo                          |
| Term                   | 3 - 5 Years                           |
| Electricity            | Separately Metered                    |
| Zoning                 | BMX-3                                 |