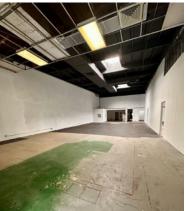

# A VARIETY OF OPPORTUNITIES

## IDEAL USES

- Co-working space
- Mattress store
- Creative office space
- Music store
- Convenience store
- Non-profit
- Storage

#### PROPERTY DETAILS

| Size                   | 6,200 SF (Building)<br>8,400 SF (Lot) |
|------------------------|---------------------------------------|
| Modified<br>Gross Rent | \$2.30/SF/Mo                          |
| Term                   | 3 - 5 Years                           |
| Electricity            | Separately Metered                    |
| Zoning                 | BMX-3                                 |