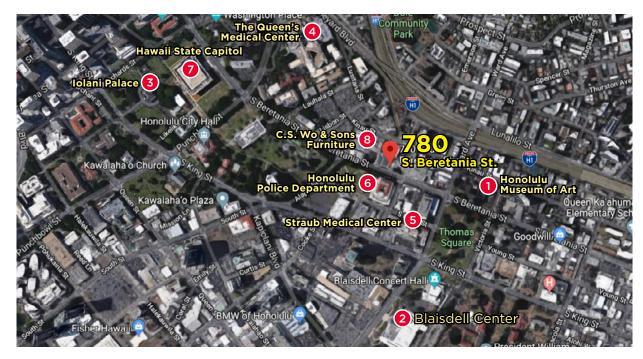

#### NEAR-BY AMENITIES & EMPLOYERS

- 1 Honolulu Museum of Art
- 2 Blaisdell Center
- 3 Iolani Palace
- 4 The Queen's Medical Center
- 5 Straub Medical Center
- 6 Honolulu Police Department
- 7 Hawaii State Capitol
- 8 C. S. Wo & Sons Furniture