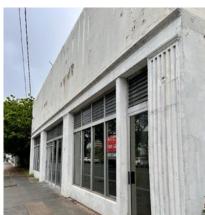

# 780 S. BERETANIA STREET

Honolulu, HI 96813

#### **FOR LEASE**

#### PROPERTY DETAILS

| Size                   | 6,200 SF (Building)<br>8,400 SF (Lot) |
|------------------------|---------------------------------------|
| Modified<br>Gross Rent | \$2.30/SF/Mo                          |
| Term                   | 3 - 5 Years                           |
| Electricity            | Separately Metered                    |
| Zoning                 | BMX-3                                 |