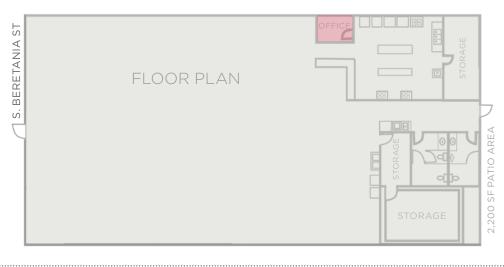

#### PROPERTY DETAILS

| Size                   | 6,200 SF (Building)<br>8,400 SF (Lot) |
|------------------------|---------------------------------------|
| Modified<br>Gross Rent | \$2.30/SF/Mo                          |
| Term                   | 3 - 5 Years                           |
| Electricity            | Separately Metered                    |
| Zoning                 | BMX-3                                 |