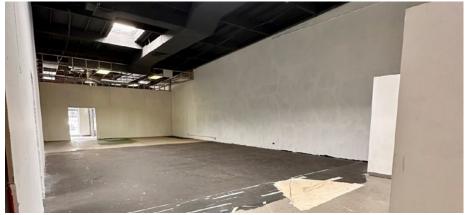

# A VARIETY OF OPPORTUNITIES

## IDEAL USES

- Co-working space
- Mattress store
- Creative office space
- Music store
- Convenience store
- Non-profit
- Storage

#### PROPERTY DETAILS

| Size                   | 6,200 SF (Building)<br>8,400 SF (Lot) |
|------------------------|---------------------------------------|
| Modified<br>Gross Rent | \$2.30/SF/Mo                          |
| Term                   | 3 - 5 Years                           |
| Electricity            | Separately Metered                    |
| Zoning                 | BMX-3                                 |