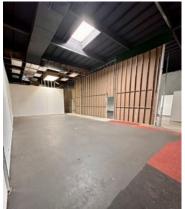

# A VARIETY OF OPPORTUNITIES

## IDEAL USES

- Co-working space
- Mattress store
- Creative office space
- Music store
- Convenience store
- Non-profit
- Storage

#### PROPERTY DETAILS

| Size                   | 6,200 SF (Building)<br>8,400 SF (Lot) |
|------------------------|---------------------------------------|
| Modified<br>Gross Rent | \$2.30/SF/Mo                          |
| Term                   | 3 - 5 Years                           |
| Electricity            | Separately Metered                    |
| Zoning                 | BMX-3                                 |