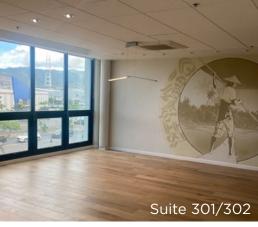

#### SPACES AVAILABLE FOR LEASE

Suite 301/302

1,236 SF

- Huge window wall, light and airy
- Beautiful wall décor
- Two reserved stalls included

Suite 312

1,400 SF

- Two large rooms
- Huge window wall that opens for fresh air
- Two reserved stalls included