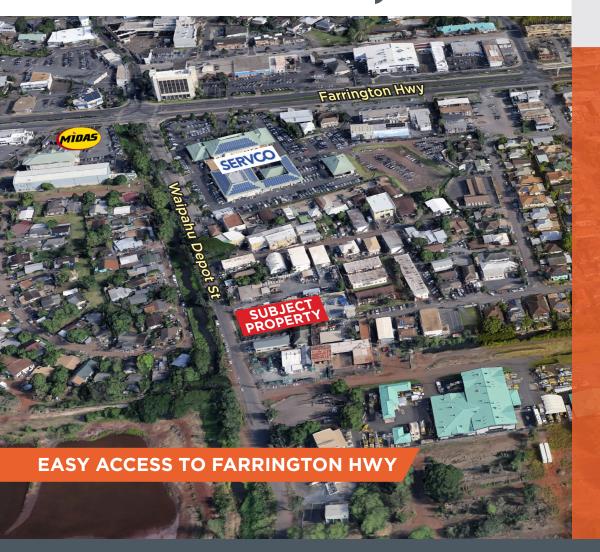

## 94-027 WAIPAHU DEPOT ST

WAIPAHU, HI 96797

ocated in the heart of Waipahu, this 19,400 SF lot is available to lease as early as mid-December.

Lot fronting Waipahu Depot Street provides easy access to Farrington Hwy. Within minutes of the H1 East or West bound. Landlord willing to split the cost to bring water and electricity to the property if needed. Fenced and secured lot with a portion that is paved. Waipahu Depot Street provides great access for users who need to bring in large trucks or equipment. Don't miss out on this opportunity for open space in Waipahu!

## **PROPERTY DETAILS**

| LOCATION  | Waipahu, HI     |
|-----------|-----------------|
| TMK       | (1) 9-4-20-32   |
| BASE RENT | \$0.30/SF/Month |
| RPT       | \$0.08/SF/Month |
| ZONING    | 1-2             |
| SIZE      | 19,400 SF       |
| TERM      | 3-5 Years       |
| AVAILABLE | Dec 15, 2023    |