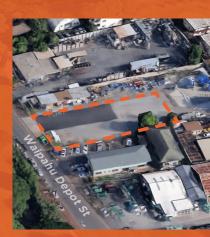

## 94-027 WAIPAHU DEPOT ST

WAIPAHU, HI 96797

ocated in the heart of Waipahu, this 19,400 SF lot is available to lease as early as mid-December.

Lot fronting Waipahu Depot Street provides easy access to Farrington Hwy. Within minutes of the H1 East or West bound. Landlord willing to split the cost to bring water and electricity to the property if needed. Fenced and secured lot with a portion that is paved. Waipahu Depot Street provides great access for users who need to bring in large trucks or equipment. Don't miss out on this opportunity for open space in Waipahu!

## **PROPERTY DETAILS**

| LOCATION  | Waipahu, HI     |
|-----------|-----------------|
| TMK       | (1) 9-4-20-32   |
| BASE RENT | \$0.30/SF/Month |
| RPT       | \$0.08/SF/Month |
| ZONING    | 1-2             |
| SIZE      | 19,400 SF       |
| TERM      | 3-5 Years       |
| AVAILABLE | Dec 15, 2023    |