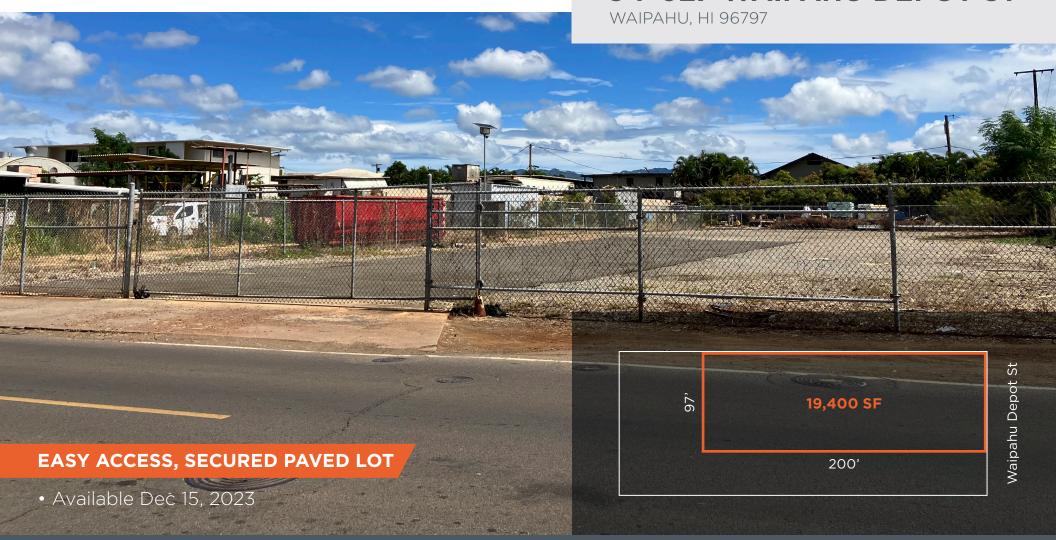

## 94-027 WAIPAHU DEPOT ST

WAIPAHU, HI 96797

ocated in the heart of Waipahu, this 19,400 SF lot is available to lease as early as mid-December.

Lot fronting Waipahu Depot Street provides easy access to Farrington Hwy. Within minutes of the H1 East or West bound. Landlord willing to split the cost to bring water and electricity to the property if needed. Fenced and secured lot with a portion that is paved. Waipahu Depot Street provides great access for users who need to bring in large trucks or equipment. Don't miss out on this opportunity for open space in Waipahu!

## **PROPERTY DETAILS**

| LOCATION  | Waipahu, HI     |
|-----------|-----------------|
| TMK       | (1) 9-4-20-32   |
| BASE RENT | \$0.30/SF/Month |
| RPT       | \$0.08/SF/Month |
| ZONING    | 1-2             |
| SIZE      | 19,400 SF       |
| TERM      | 3-5 Years       |
| AVAILABLE | Dec 15, 2023    |