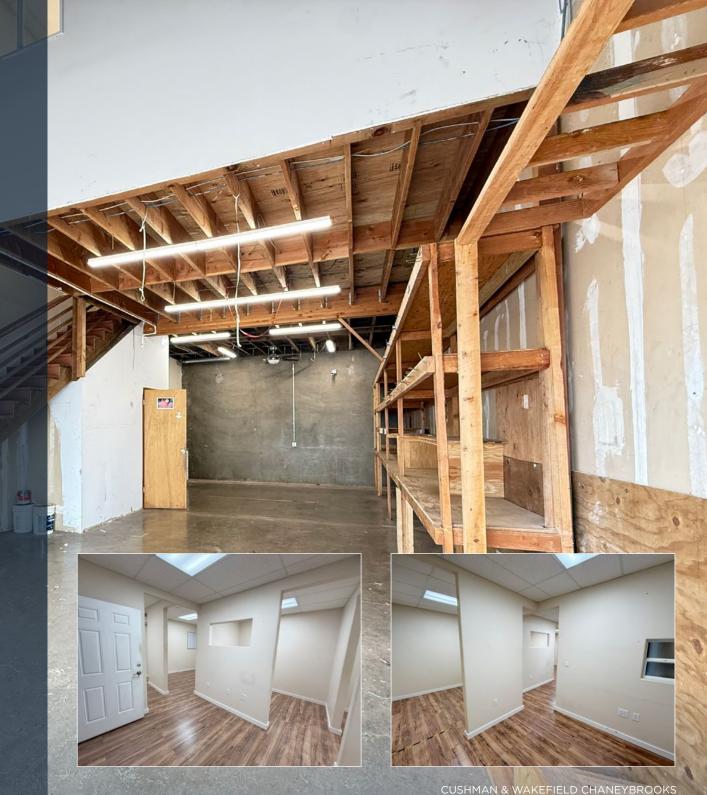

## **PROPERTY DETAILS**

**BAY 2:** 1,080 SF

BASE RENT: \$1.81/SF/Mo

**CAM:** \$0.49/SF/Mo

**ZONING:** I-2 (Heavy Industrial)

This 1,080 SF warehouse space features 1 roll up door (8'11" x 10'), a ground-floor restroom, and a functional storage space with 10' clear height under the mezzanine. Featuring wood shelving, a fan, and a sink in the warehouse.

The mezzanine office area has several AC units and an open layout that can accommodate up to 5 office areas. Additionally there is a drafting board and interior windows looking into the warehouse.

Conveniently located in Central Oahu inside of a gated property with 24/7 access. Ideal for small-scale distribution, contractors, or storage use.