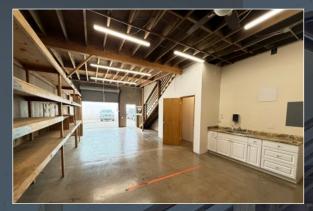

## **PROPERTY DETAILS**

**BAY 2:** 1,080 SF

BASE RENT: \$1.81/SF/Mo

**CAM:** \$0.49/SF/Mo

**ZONING:** I-2 (Heavy Industrial)

This 1,080 SF warehouse space features 1 roll up door (8'11" x 10'), a ground-floor restroom, and a functional storage space with 10' clear height under the mezzanine. Featuring wood shelving, a fan, and a sink in the warehouse.

The mezzanine office area has several AC units and an open layout that can accommodate up to 5 office areas. Additionally there is a drafting board and interior windows looking into the warehouse.

Conveniently located in Central Oahu inside of a gated property with 24/7 access. Ideal for small-scale distribution, contractors, or storage use.