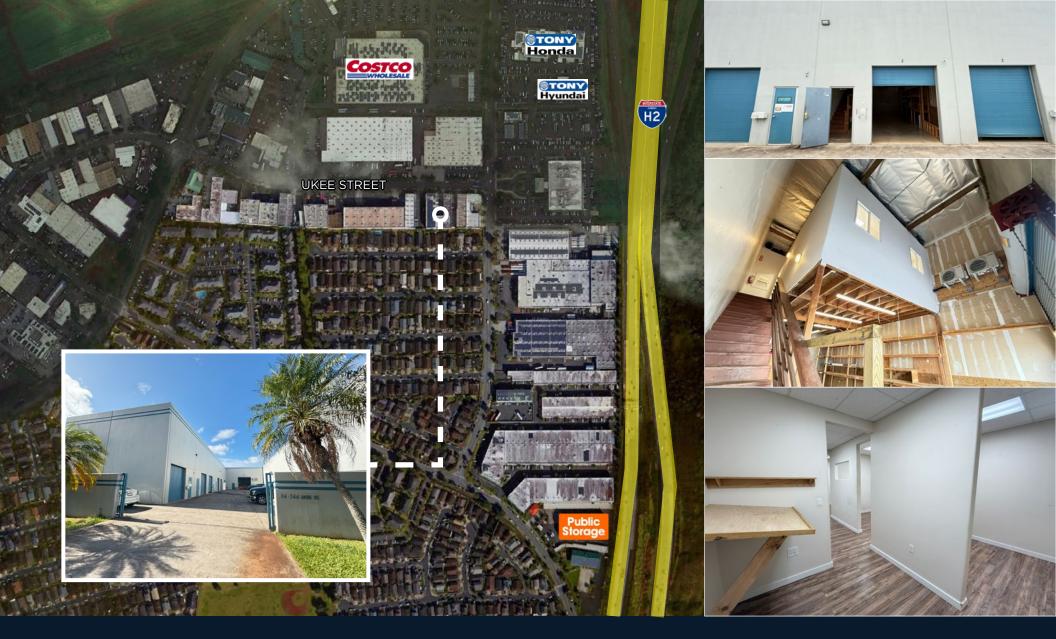

The mezzanine office area has several AC units and an open layout that can accommodate up to 5 office areas. Additionally there is a drafting board and interior windows looking into the warehouse.

Conveniently located in Central Oahu inside of a gated property with 24/7 access. Ideal for small-scale distribution, contractors, or storage use.