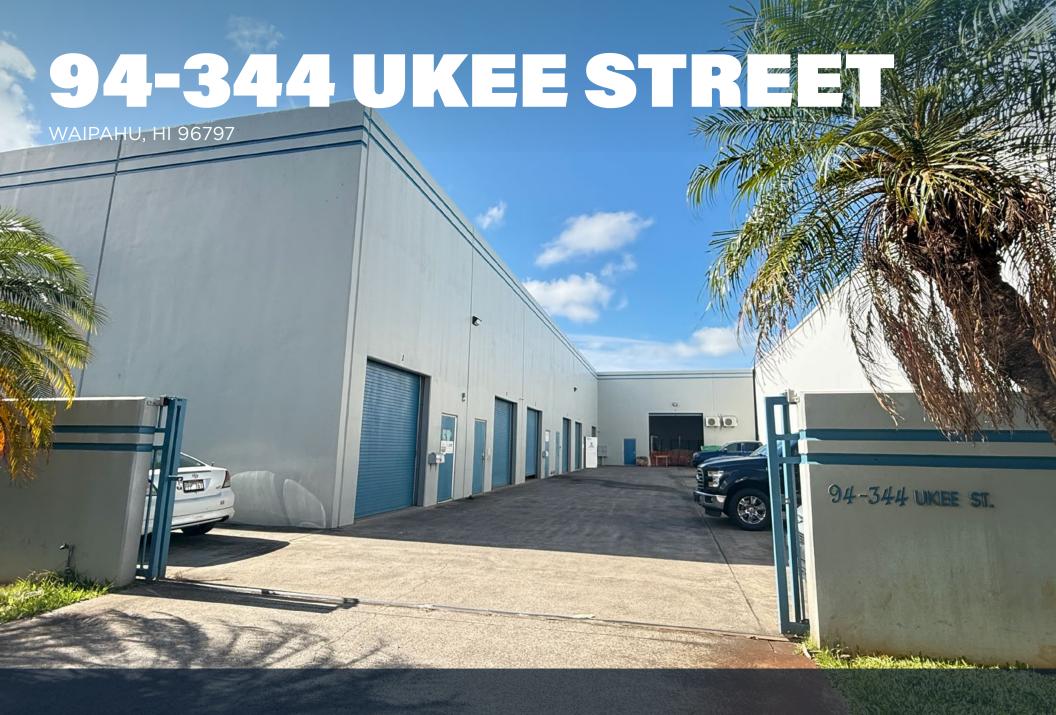

FOR LEASE





ChaneyBrooks

## **PROPERTY DETAILS**

**BAY 2:** 1,080 SF

BASE RENT: \$1.81/SF/Mo

**CAM:** \$0.49/SF/Mo

**ZONING:** I-2 (Heavy Industrial)



This 1,080 SF warehouse space features 1 roll up door (8'11" x 10'), a ground-floor restroom, and a functional storage space with 10' clear height under the mezzanine. Featuring wood shelving, a fan, and a sink in the warehouse.

The mezzanine office area has several AC units and an open layout that can accommodate up to 5 office areas. Additionally there is a drafting board and interior windows looking into the warehouse.

Conveniently located in Central Oahu inside of a gated property with 24/7 access. Ideal for small-scale distribution, contractors, or storage use.





#### **CONTACT US FOR MORE INFORMATION**

## **ANTHONY PR