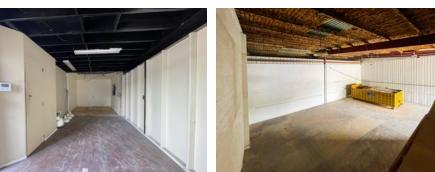

### **Property Description**

Located right next to the Triple F warehouse, this building allows ease of ingress and egress to the freeway. This spacious warehouse boasts 24' high-cube ceilings allowing the perfect layout for optimal racking and storage. This bay is accessible with a personnel door and 12x12 roll-up.

**2,500 SF in Unit C**, an open warehouse with one restroom and a 2-story open office structure.

Base Rent: \$1.50/SF/MO

**CAM:** \$0.67/SF/MO

Term: 3+ Years

Independently Owned and Operated / A Member of the Cushman & Wakefield Alliance