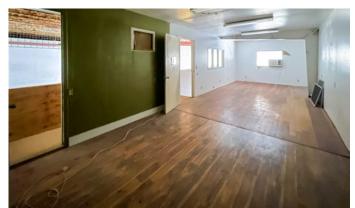

### **Property Description**

Located right next to the Triple F warehouse, this building allows ease of ingress and egress to the freeway. This spacious warehouse boasts 24' high-cube ceilings allowing the perfect layout for optimal racking and storage. This bay is accessible with a personnel door and 12x12 roll-up.

**2,500 SF in Unit C**, an open warehouse with one restroom and a 2-story open office structure.

Base Rent: \$1.50/SF/MO

**CAM:** \$0.67/SF/MO

Term: 3+ Years

Independently Owned and Operated / A Member of the Cushman & Wakefield Alliance