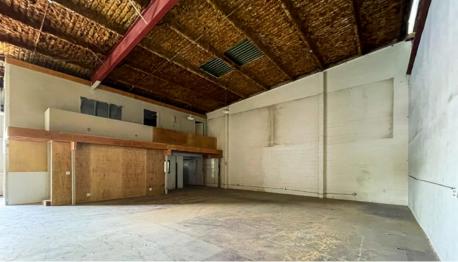

### **Property Description**

Located right next to the Triple F warehouse, this building allows ease of ingress and egress to the freeway. This spacious warehouse boasts 24' high-cube ceilings allowing the perfect layout for optimal racking and storage. This bay is accessible with a personnel door and 12x12 roll-up.

**2,500 SF in Unit C**, an open warehouse with one restroom and a 2-story open office structure.

Base Rent: \$1.50/SF/MO

**CAM:** \$0.67/SF/MO

Term: 3+ Years

Independently Owned and Operated / A Member of the Cushman & Wakefield Alliance