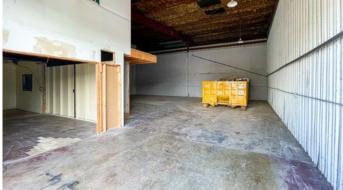

### **Property Description**

Located right next to the Triple F warehouse, this building allows ease of ingress and egress to the freeway. This spacious warehouse boasts 24' high-cube ceilings allowing the perfect layout for optimal racking and storage. This bay is accessible with a personnel door and 12x12 roll-up.

**2,500 SF in Unit C**, an open warehouse with one restroom and a 2-story open office structure.

Base Rent: \$1.50/SF/MO

**CAM:** \$0.67/SF/MO

Term: 3+ Years

Independently Owned and Operated / A Member of the Cushman & Wakefield Alliance