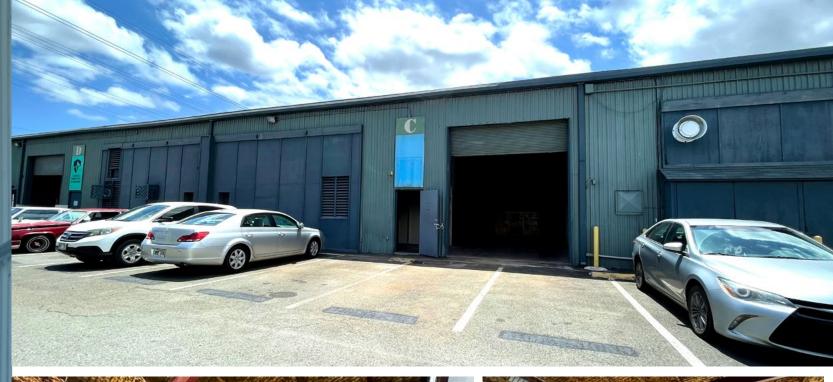

### **Property Description**

Located right next to the Triple F warehouse, this building allows ease of ingress and egress to the freeway. This spacious warehouse boasts 24' high-cube ceilings allowing the perfect layout for optimal racking and storage. This bay is accessible with a personnel door and 12x12 roll-up.

**2,500 SF in Unit C**, an open warehouse with one restroom and a 2-story open office structure.

Base Rent: \$1.50/SF/MO

**CAM:** \$0.67/SF/MO

Term: 3+ Years

Independently Owned and Operated / A Member of the Cushman & Wakefield Alliance