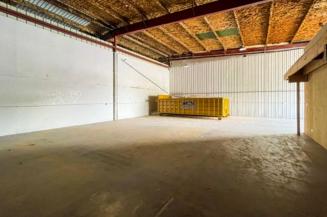

### **Property Description**

Located right next to the Triple F warehouse, this building allows ease of ingress and egress to the freeway. This spacious warehouse boasts 24' high-cube ceilings allowing the perfect layout for optimal racking and storage. This bay is accessible with a personnel door and 12x12 roll-up.

**2,500 SF in Unit C**, an open warehouse with one restroom and a 2-story open office structure.

Base Rent: \$1.50/SF/MO

**CAM:** \$0.67/SF/MO

Term: 3+ Years

Independently Owned and Operated / A Member of the Cushman & Wakefield Alliance