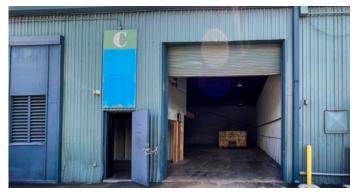

### **Property Description**

Located right next to the Triple F warehouse, this building allows ease of ingress and egress to the freeway. This spacious warehouse boasts 24' high-cube ceilings allowing the perfect layout for optimal racking and storage. This bay is accessible with a personnel door and 12x12 roll-up.

**2,500 SF in Unit C**, an open warehouse with one restroom and a 2-story open office structure.

Base Rent: \$1.50/SF/MO

**CAM:** \$0.67/SF/MO

Term: 3+ Years

Independently Owned and Operated / A Member of the Cushman & Wakefield Alliance