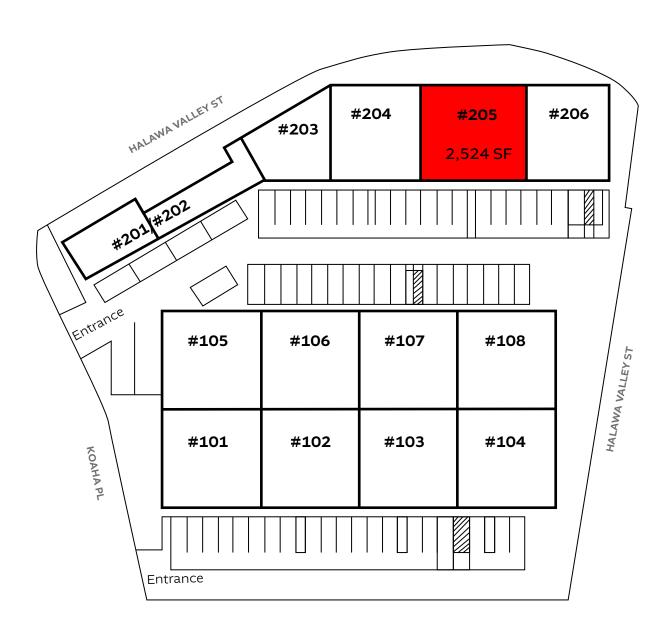

### **Available Space**

#### <u>Unit 205</u>

| Size                                                      | 2,524 SF |  |  |
|-----------------------------------------------------------|----------|--|--|
| (Plus an additional 419 SF office mezzanine at no charge) |          |  |  |
| Ridge Height                                              | 28'      |  |  |
| Roll-Up Doors                                             | 2        |  |  |