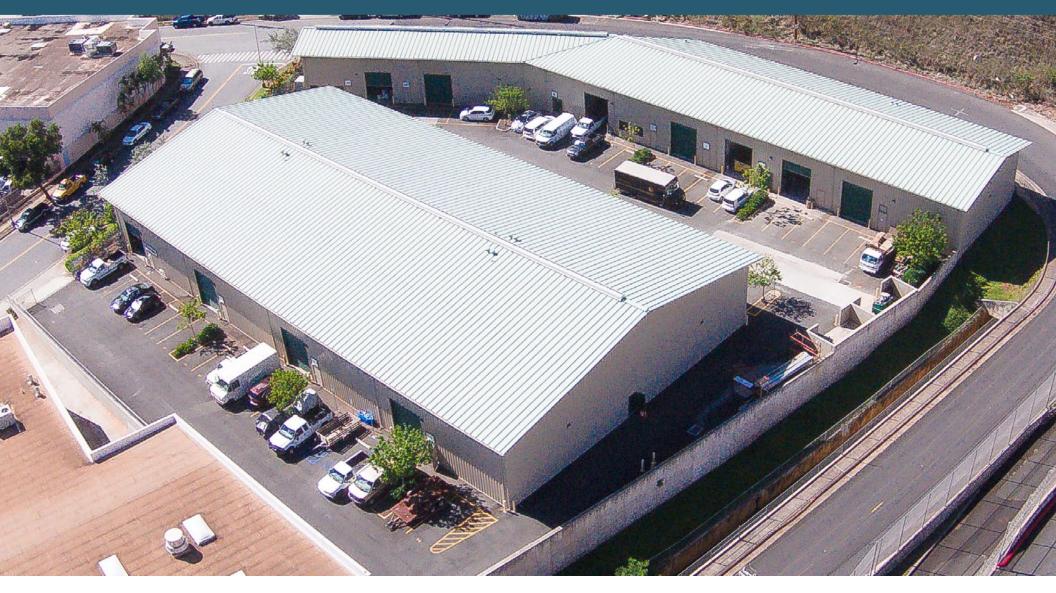

## **KOAHA PLACE**

99-1312 Koaha Place, Aiea, HI 96701

## **Property Description**

Centrally located property with high ceilings and a secured gate make this the ideal spot for any business. Ease of access to Downtown Honolulu, the West Side, and the Windward Side of Oahu. Each bay has a 12x14 foot roll up door and ceiling heights reaching up to 31' to help you maximize your storage. The high ceilings and ridge vent in the middle also help keep the warehouse cool during the summer months. Private restrooms available in each space.