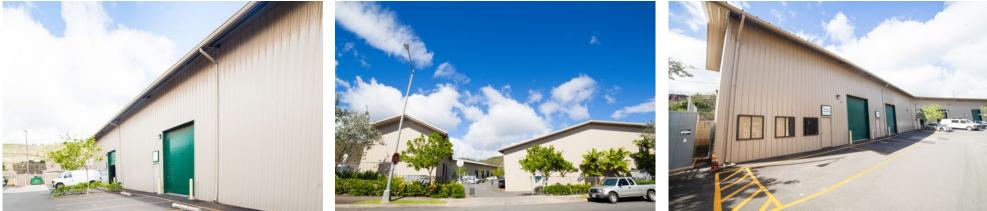

## **KOAHA PLACE**

99-1312 Koaha Place, Aiea, HI 96701

## **Property Details**

| Base Rent       | \$1.85/SF/Mo |
|-----------------|--------------|
| CAM             | \$0.55/SF/Mo |
| Zoning          | I-2          |
| Ceiling Heights | 22' to 31'   |
| Roll-Up Doors   | 12' x 14'    |
|                 |              |

## **Property Description**

Centrally located property with high ceilings and a secured gate make this the ideal spot for any business. Ease of access to Downtown Honolulu, the West Side, and the Windward Side of Oahu. Each bay has a 12x14 foot roll up door and ceiling heights reaching up to 31' to help you maximize your storage. The high ceilings and ridge vent in the middle also help keep the warehouse cool during the summer months. Private restrooms available in each space.