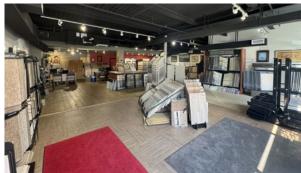

Unit 105A offers prime retail space within Alahao Industrial Park, featuring an open floor plan ideal for a variety of retail uses. With prominent window frontage along bustling Sand Island Access Road, this space ensures high visibility. It also includes a dedicated storage room and private restroom. Don't miss the chance to secure this exceptional 2,333 SF retail opportunity!