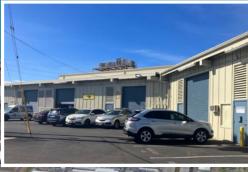

#### **AVAILABLE WAREHOUSE SPACES**

| UNIT | TOTAL    | FLOOR    | MEZZANINE | PRICE  | MONTHLY    |
|------|----------|----------|-----------|--------|------------|
|      | SIZE*    | SIZE     | SIZE      | PSF    | GROSS RENT |
| 401  | 7,020 SF | 3,866 SF | 3,154 SF  | \$1.28 | \$9,000.00 |

**Unit 401** at Alahao Industrial Park provides a substantial 7,020 square feet of versatile industrial space, including a 3,866-square-foot ground floor and a 3,154-square-foot mezzanine. This unit features a high-ceilinged, open floor plan on the ground level, complemented by a spacious mezzanine suitable for additional storage or workstations. The space is accessible via a large roll-up door, offering convenience for frequent shipments or deliveries. Priced at \$1.28 per square foot per month, Unit 401 offers a robust and flexible environment for various industrial and operational needs.