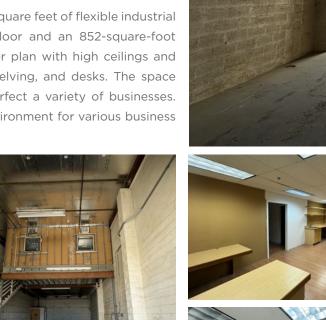

Unit 400 at Alahao Industrial Park offers 2,245 square feet of flexible industrial space, including a 1,393-square-foot ground floor and an 852-square-foot mezzanine. The unit features a large open floor plan with high ceilings and a built-out office area with multiple rooms, shelving, and desks. The space is easily accessible via a large roll-up door, perfect a variety of businesses. This unit provides a versatile and functional environment for various business operations.