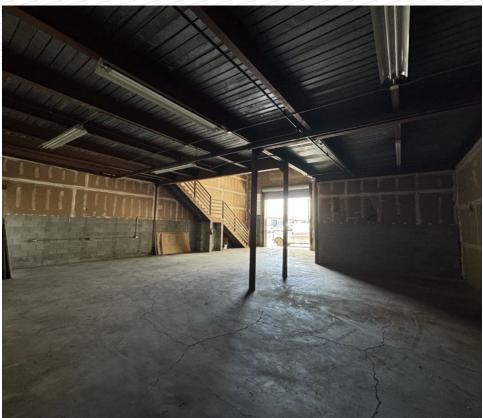

#### **AVAILABLE WAREHOUSE SPACES**

| UNIT | TOTAL    | FLOOR    | MEZZANINE | PRICE  | MONTHLY    |
|------|----------|----------|-----------|--------|------------|
|      | SIZE*    | SIZE     | SIZE      | PSF    | GROSS RENT |
| 401  | 7,020 SF | 3,866 SF | 3,154 SF  | \$1.28 | \$9,000.00 |

**Unit 401** at Alahao Industrial Park provides a substantial 7,020 square feet of versatile industrial space, including a 3,866-square-foot ground floor and a 3,154-square-foot mezzanine. This unit features a high-ceilinged, open floor plan on the ground level, complemented by a spacious mezzanine suitable for additional storage or workstations. The space is accessible via a large roll-up door, offering convenience for frequent shipments or deliveries. Priced at \$1.28 per square foot per month, Unit 401 offers a robust and flexible environment for various industrial and operational needs.