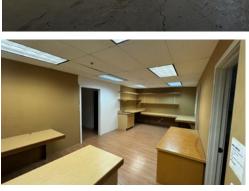

#### **AVAILABLE OFFICE SPACE**

| UNIT | TOTAL  | MONTHLY GROSS | VIRTUAL |
|------|--------|---------------|---------|
|      | SIZE*  | RENT          | TOUR    |
| 305  | 828 SF | \$1,407.60    |         |