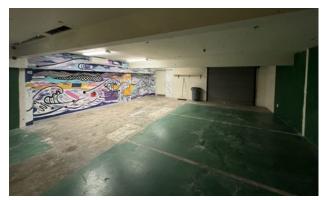

Unit 105A offers prime retail space within Alahao Industrial Park, featuring an open floor plan ideal for a variety of retail uses. With prominent window frontage along bustling Sand Island Access Road, this space ensures high visibility. It also includes a dedicated storage room and private restroom. Don't miss the chance to secure this exceptional 2,333 SF retail opportunity!