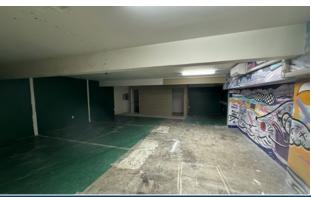

### AVAILABLE RETAIL/OFFICE SPACE

| UNIT | TOTAL<br>SIZE* | MONTHLY<br>GROSS RENT |
|------|----------------|-----------------------|
| 107  | 942 SF         | \$1,648.50            |

Unit 107 in the Alahao Industrial Park offers a spacious and versatile 942-square-foot layout, perfect for various business needs. The open floor plan and large windows provide ample natural light, creating a bright and welcoming atmosphere. Located on a well-trafficked street, the unit is easily accessible by both private and commercial vehicles, making it an ideal choice for businesses requiring a central and convenient location.