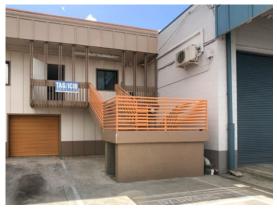

Unit 105A offers prime retail space within Alahao Industrial Park, featuring an open floor plan ideal for a variety of retail uses. With prominent window frontage along bustling Sand Island Access Road, this space ensures high visibility. It also includes a dedicated storage room and private restroom. Don't miss the chance to secure this exceptional 2,333 SF retail opportunity!

### AVAILABLE RETAIL/OFFICE SPACE

| UNIT | TOTAL<br>SIZE* | MONTHLY<br>GROSS RENT |
|------|----------------|-----------------------|
| 107  | 942 SF         | \$1,648.50            |

Unit 107 in the Alahao Industrial Park offers a spacious and versatile 942-square-foot layout, perfect for various business needs. The open floor plan and large windows provide ample natural light, creating a bright and welcoming atmosphere. Located on a well-trafficked street, the unit is easily accessible by both private and commercial vehicles, making it an ideal choice for businesses requiring a central and convenient location.