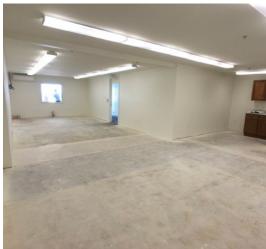

Unit 400 at Alahao Industrial Park offers 2,245 square feet of flexible industrial space, including a 1,393-square-foot ground floor and an 852-square-foot mezzanine. The unit features a large open floor plan with high ceilings and a built-out office area with multiple rooms, shelving, and desks. The space is easily accessible via a large roll-up door, perfect a variety of businesses. This unit provides a versatile and functional environment for various business operations.

**Unit 401** at Alahao Industrial Park provides a substantial 7,020 square feet of versatile industrial space, including a 3,866-square-foot ground floor and a 3,154-square-foot mezzanine. This unit features a high-ceilinged, open floor plan on the ground level, complemented by a spacious mezzanine suitable for additional storage or workstations. The space is accessible via a large roll-up door, offering convenience for frequent shipments or deliveries. Priced at \$1.28 per square foot per month, Unit 401 offers a robust and flexible environment for various industrial and operational needs.