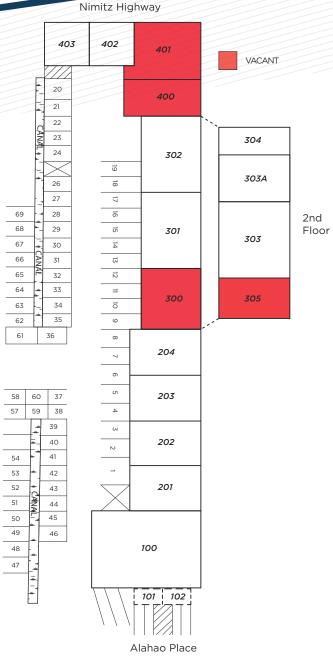

#### AVAILABLE INDUSTRIAL SPACE

| UNIT | TOTAL<br>SIZE* | MONTHLY GROSS<br>RENT | AVAILABLE       |
|------|----------------|-----------------------|-----------------|
| 300  | 1,220 SF       | \$2,745.00            | January 1, 2025 |

**Unit 300**, located in Alahao Industrial Park, offers 1,220 SF of industrial warehouse space in a prime, central location. With convenient access to the entire town and direct westbound freeway entry, this unit is ideal for industrial users in need of versatile warehouse space. Don't miss the chance to secure quality industrial space amidst record-low vacancy rates.

#### **AVAILABLE OFFICE SPACE**

| UNIT | TOTAL  | MONTHLY GROSS | VIRTUAL |
|------|--------|---------------|---------|
|      | SIZE*  | RENT          | TOUR    |
| 305  | 828 SF | \$1,407.60    |         |

#### **AVAILABLE WAREHOUSE SPACES**

| UNIT | TOTAL    | FLOOR    | MEZZANINE | MONTHLY GROSS |
|------|----------|----------|-----------|---------------|
|      | SIZE*    | SIZE     | SIZE      | RENT          |
| 400  | 2,245 SF | 1,393 SF | 852 SF    | \$5,051.25    |

#### **AVAILABLE WAREHOUSE SPACES**

| UNIT | TOTAL    | FLOOR    | MEZZANINE | PRICE  | MONTHLY    |
|------|----------|----------|-----------|--------|------------|
|      | SIZE*    | SIZE     | SIZE      | PSF    | GROSS RENT |
| 401  | 7,020 SF | 3,866 SF | 3,154 SF  | \$1.28 | \$9,000.00 |