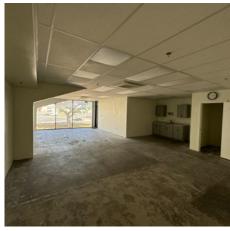

### AVAILABLE OFFICE/RETAIL SPACE

| UNIT TOTAL<br>SIZE* |          | MONTHLY GROSS<br>RENT | AVAILABLE |  |
|---------------------|----------|-----------------------|-----------|--|
| 105A                | 2,233 SF | \$4,466.00            | Now       |  |

Unit 105A offers prime retail space within Alahao Industrial Park, featuring an open floor plan ideal for a variety of retail uses. With prominent window frontage along bustling Sand Island Access Road, this space ensures high visibility. It also includes a dedicated storage room and private restroom. Don't miss the chance to secure this exceptional 2,333 SF retail opportunity!