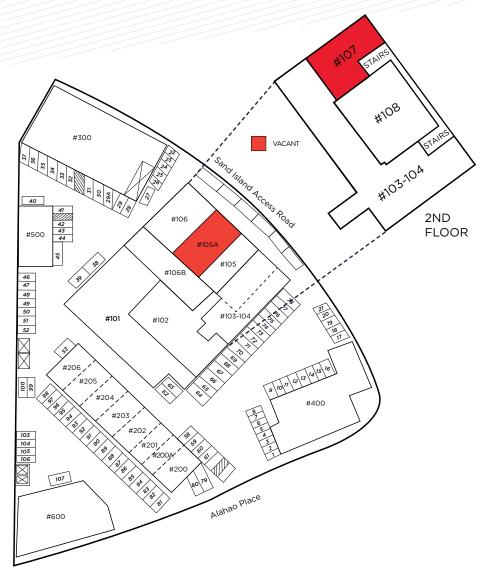

### AVAILABLE OFFICE/RETAIL SPACE

| UNIT TOTAL<br>SIZE* |          | MONTHLY GROSS<br>RENT | AVAILABLE |  |
|---------------------|----------|-----------------------|-----------|--|
| 105A                | 2,233 SF | \$4,466.00            | Now       |  |

Unit 105A offers prime retail space within Alahao Industrial Park, featuring an open floor plan ideal for a variety of retail uses. With prominent window frontage along bustling Sand Island Access Road, this space ensures high visibility. It also includes a dedicated storage room and private restroom. Don't miss the chance to secure this exceptional 2,333 SF retail opportunity!

### AVAILABLE RETAIL/OFFICE SPACE

| UNIT | TOTAL<br>SIZE* | MONTHLY<br>GROSS RENT |
|------|----------------|-----------------------|
| 107  | 942 SF         | \$1,648.50            |

Unit 107 in the Alahao Industrial Park offers a spacious and versatile 942-square-foot layout, perfect for various business needs. The open floor plan and large windows provide ample natural light, creating a bright and welcoming atmosphere. Located on a well-trafficked street, the unit is easily accessible by both private and commercial vehicles, making it an ideal choice for businesses requiring a central and convenient location.