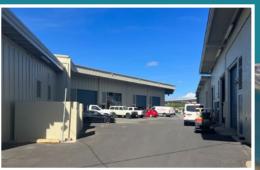

# ALAHAO EAST

Unit 105A offers prime retail space within Alahao Industrial Park, featuring an open floor plan ideal for a variety of retail uses. With prominent window frontage along bustling Sand Island Access Road, this space ensures high visibility. It also includes a dedicated storage room and private restroom. Don't miss the chance to secure this exceptional 2,333 SF retail opportunity!