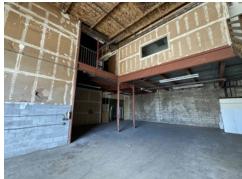

#### **AVAILABLE WAREHOUSE SPACES**

| UNIT | TOTAL    | FLOOR    | MEZZANINE | PRICE  | MONTHLY    |
|------|----------|----------|-----------|--------|------------|
|      | SIZE*    | SIZE     | SIZE      | PSF    | GROSS RENT |
| 401  | 7,020 SF | 3,866 SF | 3,154 SF  | \$1.28 | \$9,000.00 |

**Unit 401** at Alahao Industrial Park provides a substantial 7,020 square feet of versatile industrial space, including a 3,866-square-foot ground floor and a 3,154-square-foot mezzanine. This unit features a high-ceilinged, open floor plan on the ground level, complemented by a spacious mezzanine suitable for additional storage or workstations. The space is accessible via a large roll-up door, offering convenience for frequent shipments or deliveries. Priced at \$1.28 per square foot per month, Unit 401 offers a robust and flexible environment for various industrial and operational needs.