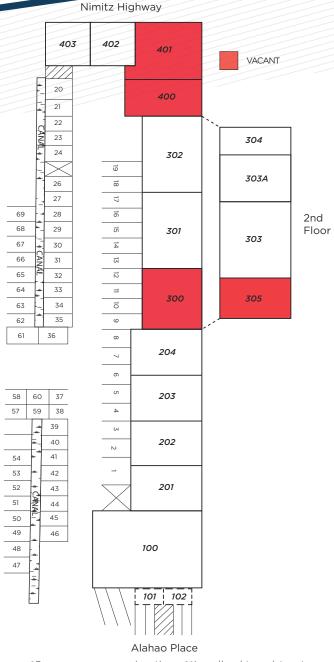

#### AVAILABLE INDUSTRIAL SPACE

| UNIT | TOTAL<br>SIZE* | MONTHLY GROSS<br>RENT | AVAILABLE       |
|------|----------------|-----------------------|-----------------|
| 300  | 1,220 SF       | \$2,745.00            | January 1, 2025 |

**Unit 300**, located in Alahao Industrial Park, offers 1,220 SF of industrial warehouse space in a prime, central location. With convenient access to the entire town and direct westbound freeway entry, this unit is ideal for industrial users in need of versatile warehouse space. Don't miss the chance to secure quality industrial space amidst record-low vacancy rates.

#### **AVAILABLE WAREHOUSE SPACES**

| UNIT | TOTAL    | FLOOR    | MEZZANINE | MONTHLY GROSS |
|------|----------|----------|-----------|---------------|
|      | SIZE*    | SIZE     | SIZE      | RENT          |
| 400  | 2,245 SF | 1,393 SF | 852 SF    | \$5,051.25    |

Unit 400 at Alahao Industrial Park offers 2,245 square feet of flexible industrial space, including a 1,393-square-foot ground floor and an 852-square-foot mezzanine. The unit features a large open floor plan with high ceilings and a built-out office area with multiple rooms, shelving, and desks. The space is easily accessible via a large roll-up door, perfect a variety of businesses. This unit provides a versatile and functional environment for various business operations.

#### **AVAILABLE WAREHOUSE SPACES**

| UNIT | TOTAL    | FLOOR    | MEZZANINE | PRICE  | MONTHLY    |
|------|----------|----------|-----------|--------|------------|
|      | SIZE*    | SIZE     | SIZE      | PSF    | GROSS RENT |
| 401  | 7,020 SF | 3,866 SF | 3,154 SF  | \$1.28 | \$9,000.00 |

**Unit 401** at Alahao Industrial Park provides a substantial 7,020 square feet of versatile industrial space, including a 3,866-square-foot ground floor and a 3,154-square-foot mezzanine. This unit features a high-ceilinged, open floor plan on the ground level, complemented by a spacious mezzanine suitable for additional storage or workstations. The space is accessible via a large roll-up door, offering convenience for frequent shipments or deliveries. Priced at \$1.28 per square foot per month, Unit 401 offers a robust and flexible environment for various industrial and operational needs.