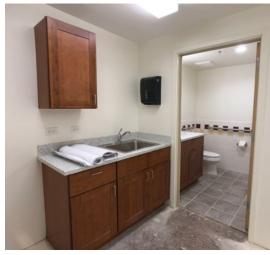

### AVAILABLE RETAIL/OFFICE SPACE

| UNIT | TOTAL<br>SIZE* | MONTHLY<br>GROSS RENT |
|------|----------------|-----------------------|
| 107  | 942 SF         | \$1,648.50            |

Unit 107 in the Alahao Industrial Park offers a spacious and versatile 942-square-foot layout, perfect for various business needs. The open floor plan and large windows provide ample natural light, creating a bright and welcoming atmosphere. Located on a well-trafficked street, the unit is easily accessible by both private and commercial vehicles, making it an ideal choice for businesses requiring a central and convenient location.