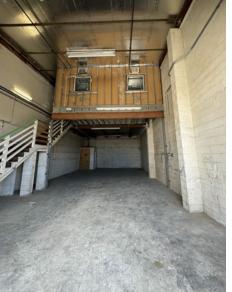

**Unit 401** at Alahao Industrial Park provides a substantial 7,020 square feet of versatile industrial space, including a 3,866-square-foot ground floor and a 3,154-square-foot mezzanine. This unit features a high-ceilinged, open floor plan on the ground level, complemented by a spacious mezzanine suitable for additional storage or workstations. The space is accessible via a large roll-up door, offering convenience for frequent shipments or deliveries. Priced at \$1.28 per square foot per month, Unit 401 offers a robust and flexible environment for various industrial and operational needs.