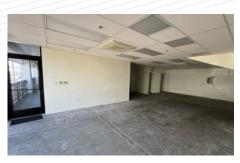

### AVAILABLE OFFICE/RETAIL SPACE

| UNIT TOTAL<br>SIZE* |          | MONTHLY GROSS<br>RENT | AVAILABLE |  |
|---------------------|----------|-----------------------|-----------|--|
| 105A                | 2,233 SF | \$4,466.00            | Now       |  |

Unit 105A offers prime retail space within Alahao Industrial Park, featuring an open floor plan ideal for a variety of retail uses. With prominent window frontage along bustling Sand Island Access Road, this space ensures high visibility. It also includes a dedicated storage room and private restroom. Don't miss the chance to secure this exceptional 2,333 SF retail opportunity!