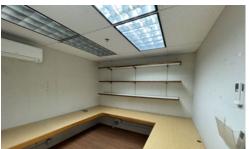

#### **AVAILABLE OFFICE SPACE**

| UNIT | TOTAL  | MONTHLY GROSS | VIRTUAL |
|------|--------|---------------|---------|
|      | SIZE*  | RENT          | TOUR    |
| 305  | 828 SF | \$1,407.60    |         |