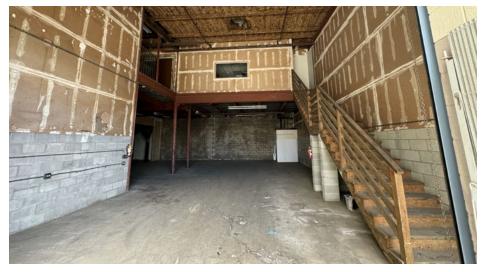

#### **AVAILABLE WAREHOUSE SPACES**

| UNIT | TOTAL    | FLOOR    | MEZZANINE | PRICE  | MONTHLY    |
|------|----------|----------|-----------|--------|------------|
|      | SIZE*    | SIZE     | SIZE      | PSF    | GROSS RENT |
| 401  | 7,020 SF | 3,866 SF | 3,154 SF  | \$1.28 | \$9,000.00 |

**Unit 401** at Alahao Industrial Park provides a substantial 7,020 square feet of versatile industrial space, including a 3,866-square-foot ground floor and a 3,154-square-foot mezzanine. This unit features a high-ceilinged, open floor plan on the ground level, complemented by a spacious mezzanine suitable for additional storage or workstations. The space is accessible via a large roll-up door, offering convenience for frequent shipments or deliveries. Priced at \$1.28 per square foot per month, Unit 401 offers a robust and flexible environment for various industrial and operational needs.