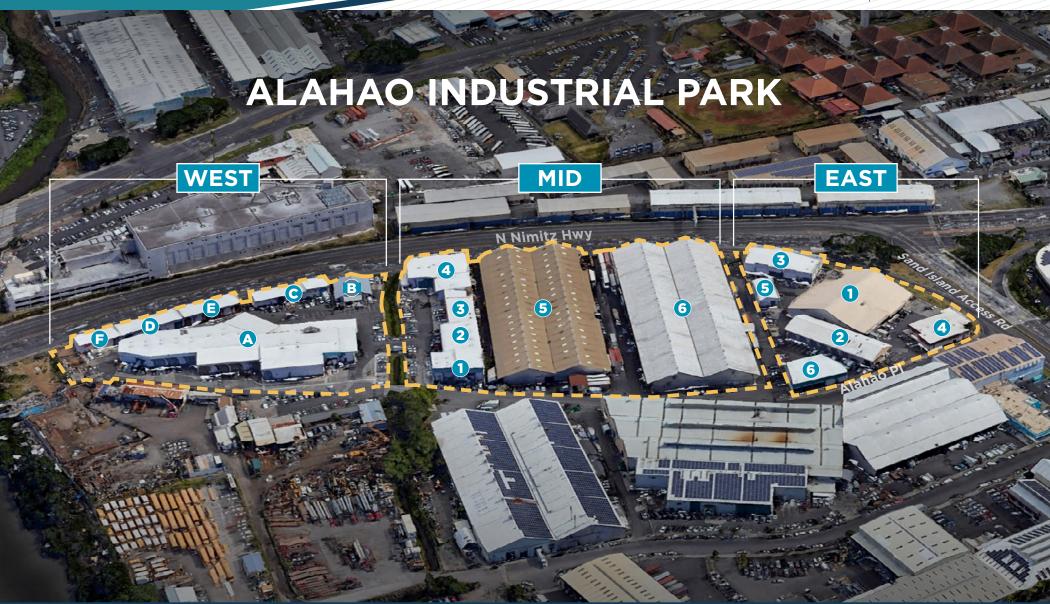

# **ALAHAO INDUSTRIAL PARK**





ANTHONY PROVENZANO (B), CCIM, SIOR

+1 808 387 3444 aprovenzano@chaneybrooks.com KELLY A. VEA (S), CCIM

+1 808 489 2703 kvea@chaneybrooks.com TREVOR BLAKE (S)

+1 808 778 7409 tblake@chaneybrooks.com

# ALAHAO EAST

### AVAILABLE OFFICE/RETAIL SPACE

| UNIT TOTAL<br>SIZE* |          | MONTHLY GROSS<br>RENT | AVAILABLE |  |
|---------------------|----------|-----------------------|-----------|--|
| 105A                | 2,233 SF | \$4,466.00            | Now       |  |

Unit 105A offers prime retail space within Alahao Industrial Park, featuring an open floor plan ideal for a variety of retail uses. With prominent window frontage along bustling Sand Island Access Road, this space ensures high visibility. It also includes a dedicated storage room and private restroom. Don't miss the chanc