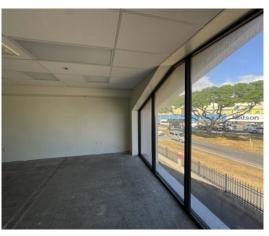

### AVAILABLE RETAIL/OFFICE SPACE

| UNIT | TOTAL<br>SIZE* | MONTHLY<br>GROSS RENT |
|------|----------------|-----------------------|
| 107  | 942 SF         | \$1,648.50            |

Unit 107 in the Alahao Industrial Park offers a spacious and versatile 942-square-foot layout, perfect for various business needs. The open floor plan and large windows provide ample natural light, creating a bright and welcoming atmosphere. Located on a well-trafficked street, the unit is easily accessible by both private and commercial vehicles, making it an ideal choice for businesses requiring a central and convenient location.