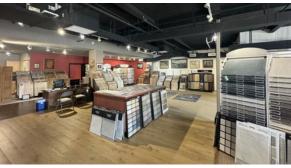

Unit 105A offers prime retail space within Alahao Industrial Park, featuring an open floor plan ideal for a variety of retail uses. With prominent window frontage along bustling Sand Island Access Road, this space ensures high visibility. It also includes a dedicated storage room and private restroom. Don't miss the chance to secure this exceptional 2,333 SF retail opportunity!