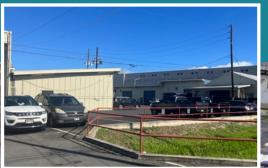

#### **AVAILABLE WAREHOUSE SPACES**

| UNIT | TOTAL    | FLOOR    | MEZZANINE | MONTHLY GROSS |
|------|----------|----------|-----------|---------------|
|      | SIZE*    | SIZE     | SIZE      | RENT          |
| 400  | 2,245 SF | 1,393 SF | 852 SF    | \$5,051.25    |

Unit 400 at Alahao Industrial Park offers 2,245 square feet of flexible industrial space, including a 1,393-square-foot ground floor and an 852-square-foot mezzanine. The unit features a large open floor plan with high ceilings and a built-out office area with multiple rooms, shelving, and desks. The space is easily accessible via a large roll-up door, perfect a variety of businesses. This unit provides a versatile and functional environment for various business operations.