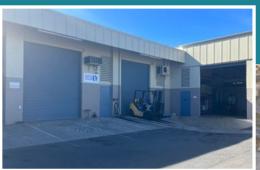

#### AVAILABLE INDUSTRIAL SPACE

| UNIT | TOTAL<br>SIZE* | MONTHLY GROSS<br>RENT | AVAILABLE       |
|------|----------------|-----------------------|-----------------|
| 300  | 1,220 SF       | \$2,745.00            | January 1, 2025 |

**Unit 300**, located in Alahao Industrial Park, offers 1,220 SF of industrial warehouse space in a prime, central location. With convenient access to the entire town and direct westbound freeway entry, this unit is ideal for industrial users in need of versatile warehouse space. Don't miss the chance to secure quality industrial space amidst record-low vacancy rates.