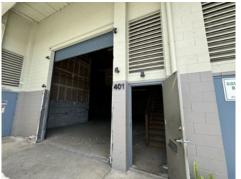

#### **AVAILABLE WAREHOUSE SPACES**

| UNIT | TOTAL    | FLOOR    | MEZZANINE | PRICE  | MONTHLY    |
|------|----------|----------|-----------|--------|------------|
|      | SIZE*    | SIZE     | SIZE      | PSF    | GROSS RENT |
| 401  | 7,020 SF | 3,866 SF | 3,154 SF  | \$1.28 | \$9,000.00 |

**Unit 401** at Alahao Industrial Park provides a substantial 7,020 square feet of versatile industrial space, including a 3,866-square-foot ground floor and a 3,154-square-foot mezzanine. This unit features a high-ceilinged, open floor plan on the ground level, complemented by a spacious mezzanine suitable for additional storage or workstations. The space is accessible via a large roll-up door, offering convenience for frequent shipments or deliveries. Priced at \$1.28 per square foot per month, Unit 401 offers a robust and flexible environment for various industrial and operational needs.