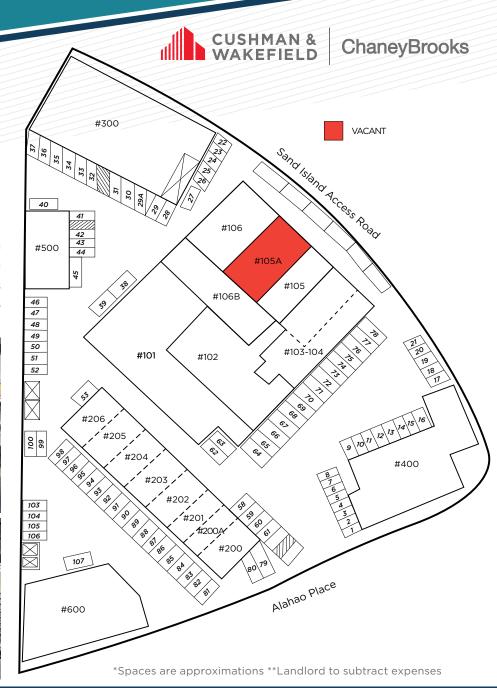

### AVAILABLE OFFICE/RETAIL SPACE

| UNIT TOTAL<br>SIZE* |          | MONTHLY GROSS<br>RENT | AVAILABLE |  |
|---------------------|----------|-----------------------|-----------|--|
| 105A                | 2,233 SF | \$4,466.00            | Now       |  |

Unit 105A offers prime retail space within Alahao Industrial Park, featuring an open floor plan ideal for a variety of retail uses. With prominent window frontage along bustling Sand Island Access Road, this space ensures high visibility. It also includes a dedicated storage room and private restroom. Don't miss the chance to secure this exceptional 2,333 SF retail opportunity!