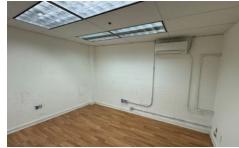

#### **AVAILABLE OFFICE SPACE**

| UNIT | TOTAL  | MONTHLY GROSS | VIRTUAL |
|------|--------|---------------|---------|
|      | SIZE*  | RENT          | TOUR    |
| 305  | 828 SF | \$1,407.60    |         |