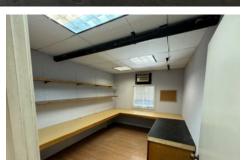

#### **AVAILABLE OFFICE SPACE**

| UNIT | TOTAL  | MONTHLY GROSS | VIRTUAL |
|------|--------|---------------|---------|
|      | SIZE*  | RENT          | TOUR    |
| 305  | 828 SF | \$1,407.60    |         |