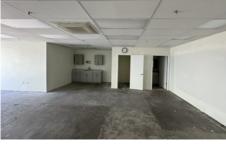

### AVAILABLE OFFICE/RETAIL SPACE

| UNIT TOTAL<br>SIZE* |          | MONTHLY GROSS<br>RENT | AVAILABLE |  |
|---------------------|----------|-----------------------|-----------|--|
| 105A                | 2,233 SF | \$4,466.00            | Now       |  |

Unit 105A offers prime retail space within Alahao Industrial Park, featuring an open floor plan ideal for a variety of retail uses. With prominent window frontage along bustling Sand Island Access Road, this space ensures high visibility. It also includes a dedicated storage room and private restroom. Don't miss the chance to secure this exceptional 2,333 SF retail opportunity!