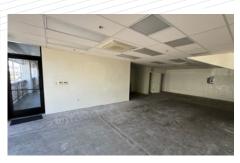

### AVAILABLE OFFICE/RETAIL SPACE

| UNIT | TOTAL<br>SIZE* | MONTHLY GROSS<br>RENT | AVAILABLE |
|------|----------------|-----------------------|-----------|
| 105A | 2,233 SF       | \$4,466.00            | Now       |

Unit 105A offers prime retail space within Alahao Industrial Park, featuring an open floor plan ideal for a variety of retail uses. With prominent window frontage along bustling Sand Island Access Road, this space ensures high visibility. It also includes a dedicated storage room and private restroom. Don't miss the chance to secure this exceptional 2,333 SF retail opportunity!