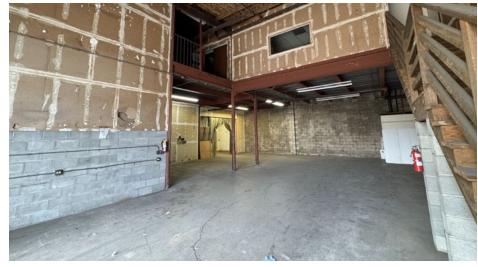

#### **AVAILABLE WAREHOUSE SPACES**

| UNIT | GROUND FLOOR<br>SIZE | PRICE<br>PSF | CAM<br>PSF |  |
|------|----------------------|--------------|------------|--|
| 401  | 3,866 SF             | \$1.00       | \$0.67     |  |

Unit 401 at Alahao Industrial Park offers a substantial 7,020 square feet of versatile industrial space, including a 3,866-square-foot ground floor and a 3,154-square-foot mezzanine. The ground level features a high-ceilinged, open floor plan ideal for a range of industrial uses, while the spacious mezzanine is well-suited for additional storage or workstations — offered at no additional charge. The unit is easily accessible via a large roll-up door, providing convenience for frequent shipments or deliveries. Priced at \$1.67 per square foot per month for the ground floor, Unit 401 delivers excellent value and flexibility for a variety of operational needs.