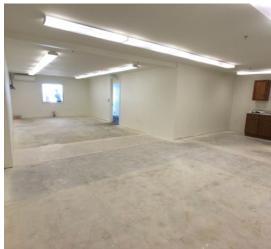

Unit 401 at Alahao Industrial Park offers a substantial 7,020 square feet of versatile industrial space, including a 3,866-square-foot ground floor and a 3,154-square-foot mezzanine. The ground level features a high-ceilinged, open floor plan ideal for a range of industrial uses, while the spacious mezzanine is well-suited for additional storage or workstations — offered at no additional charge. The unit is easily accessible via a large roll-up door, providing convenience for frequent shipments or deliveries. Priced at \$1.67 per square foot per month for the ground floor, Unit 401 delivers excellent value and flexibility for a variety of operational needs.