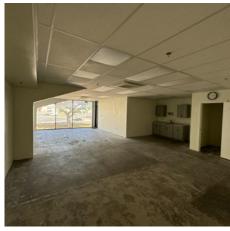

Unit 105A offers prime retail space within Alahao Industrial Park, featuring an open floor plan ideal for a variety of retail uses. With prominent window frontage along bustling Sand Island Access Road, this space ensures high visibility. It also includes a dedicated storage room and private restroom. Don't miss the chance to secure this exceptional 2,333 SF retail opportunity!