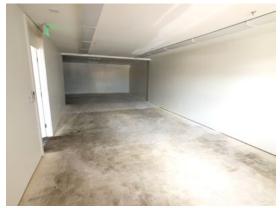

**Unit 400** at Alahao Industrial Park offers 2,245 square feet of flexible industrial space, including a 1,393-square-foot ground floor and an 852-square-foot mezzanine. The unit features a large open floor plan with high ceilings, sprinklers, and a built-out office area with multiple rooms, shelving, and desks. The space is easily accessible via a large roll-up door, perfect a variety of businesses. This unit provides a versatile and functional environment for various business operations.