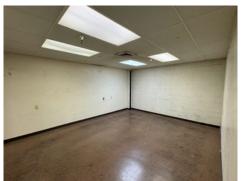

### AVAILABLE RETAIL/OFFICE SPACE

| UNIT | TOTAL<br>SIZE* | MONTHLY<br>GROSS RENT |
|------|----------------|-----------------------|
| 107  | 942 SF         | \$1,648.50            |

Unit 107 in the Alahao Industrial Park offers a spacious and versatile 942-square-foot layout, perfect for various business needs. The open floor plan and large windows provide ample natural light, creating a bright and welcoming atmosphere. Located on a well-trafficked street, the unit is easily accessible by both private and commercial vehicles, making it an ideal choice for businesses requiring a central and convenient location.