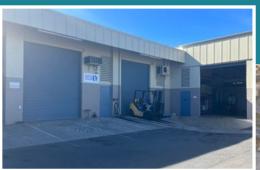

## ALAHAO MID

#### **AVAILABLE WAREHOUSE SPACES**

| UNIT | TOTAL    | FLOOR    | MEZZANINE | MONTHLY GROSS |
|------|----------|----------|-----------|---------------|
|      | SIZE*    | SIZE     | SIZE      | RENT          |
| 400  | 2,245 SF | 1,393 SF | 852 SF    | \$4,377.75    |

**Unit 400** at Alahao Industrial Park offers 2,245 square feet of flexible industrial space, including a 1,393-square-foot ground floor and an 852-square-foot mezzanine. The unit features a large open floor plan with high ceilings, sprinklers, and a built-out office area with multiple rooms, shelving, and desks. The space is easily accessible via a large roll-up door, perfect a variety of businesses. This unit provides a versatile and functional environment for various business operations.