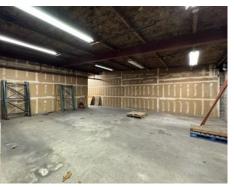

Located in the well-maintained Alahao Industrial Park, this high-cube warehouse unit offers a total area of 1,397 square feet, including 1,234 square feet of ground-level floor space and a 163 square foot mezzanine. The unit features a convenient roll-up door for easy loading and unloading, along with an in-unit restroom for added functionality. Ideal for light industrial or storage use, the space is part of a clean, professionally managed complex that supports a range of business operations.