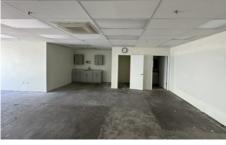

Unit 105A offers prime retail space within Alahao Industrial Park, featuring an open floor plan ideal for a variety of retail uses. With prominent window frontage along bustling Sand Island Access Road, this space ensures high visibility. It also includes a dedicated storage room and private restroom. Don't miss the chance to secure this exceptional 2,333 SF retail opportunity!