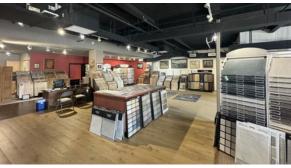

### AVAILABLE OFFICE/RETAIL SPACE

| UNIT | TOTAL<br>SIZE* | MONTHLY GROSS<br>RENT | AVAILABLE |
|------|----------------|-----------------------|-----------|
| 105A | 2,233 SF       | \$4,466.00            | Now       |

Unit 105A offers prime retail space within Alahao Industrial Park, featuring an open floor plan ideal for a variety of retail uses. With prominent window frontage along bustling Sand Island Access Road, this space ensures high visibility. It also includes a dedicated storage room and private restroom. Don't miss the chance to secure this exceptional 2,333 SF retail opportunity!