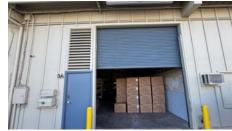

Located in the well-maintained Alahao Industrial Park, this high-cube warehouse unit offers a total area of 1,397 square feet, including 1,234 square feet of ground-level floor space and a 163 square foot mezzanine. The unit features a convenient roll-up door for easy loading and unloading, along with an in-unit restroom for added functionality. Ideal for light industrial or storage use, the space is part of a clean, professionally managed complex that supports a range of business operations.