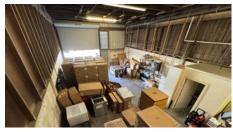

#### **AVAILABLE WAREHOUSE SPACES**

| - | UNIT | TOTAL<br>SIZE* | MONTHLY<br>GROSS RENT | AVAILABLE |
|---|------|----------------|-----------------------|-----------|
|   | 3A   | 1,397 SF       | \$2,947.67            | 9/1/2025  |

Located in the well-maintained Alahao Industrial Park, this high-cube warehouse unit offers a total area of 1,397 square feet, including 1,234 square feet of ground-level floor space and a 163 square foot mezzanine. The unit features a convenient roll-up door for easy loading and unloading, along with an in-unit restroom for added functionality. Ideal for light industrial or storage use, the space is part of a clean, professionally managed complex that supports a range of business operations.