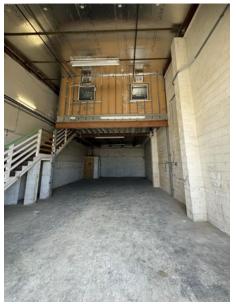

## ALAHAO MID

**Unit 400** at Alahao Industrial Park offers 2,245 square feet of flexible industrial space, including a 1,393-square-foot ground floor and an 852-square-foot mezzanine. The unit features a large open floor plan with high ceilings, sprinklers, and a built-out office area with multiple rooms, shelving, and desks. The space is easily accessible via a large roll-up door, perfect a variety of businesses. This unit provides a versatile and functional environment for various business operations.