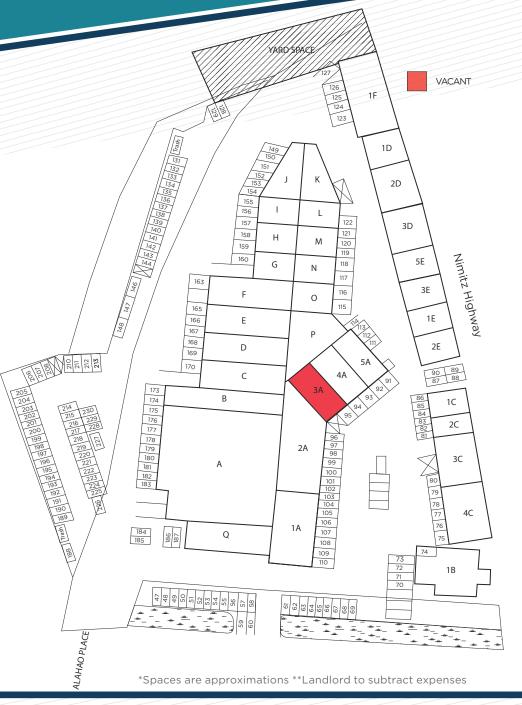

#### **AVAILABLE WAREHOUSE SPACES**

| - | UNIT | TOTAL<br>SIZE* | MONTHLY<br>GROSS RENT | AVAILABLE |
|---|------|----------------|-----------------------|-----------|
|   | 3A   | 1,397 SF       | \$2,947.67            | 9/1/2025  |

Located in the well-maintained Alahao Industrial Park, this high-cube warehouse unit offers a total area of 1,397 square feet, including 1,234 square feet of ground-level floor space and a 163 square foot mezzanine. The unit features a convenient roll-up door for easy loading and unloading, along with an in-unit restroom for added functionality. Ideal for light industrial or storage use, the space is part of a clean, professionally managed complex that supports a range of business operations.