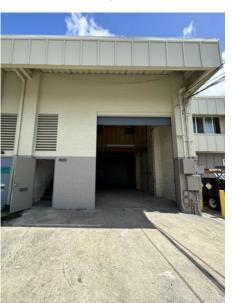

# ALAHAO WEST

Located in the well-maintained Alahao Industrial Park, this high-cube warehouse unit offers a total area of 1,397 square feet, including 1,234 square feet of ground-level floor space and a 163 square foot mezzanine. The unit features a convenient roll-up door for easy loading and unloading, along with an in-unit restroom for added functionality. Ideal for light industrial or storage use, the space is part of a clean, professionally managed complex that supports a range of business operations.