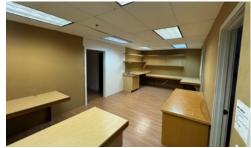

# ALAHAO MID

#### **AVAILABLE OFFICE SPACE**

| UNIT | TOTAL<br>SIZE* | MONTHLY GROSS<br>RENT | VIRTUAL<br>TOUR |
|------|----------------|-----------------------|-----------------|
| 305  | 828 SF         | \$1,407.60            |                 |