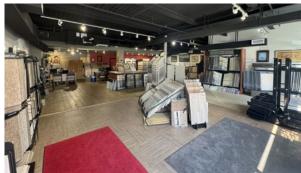

### AVAILABLE OFFICE/RETAIL SPACE

| UNIT | TOTAL<br>SIZE* | MONTHLY GROSS<br>RENT | AVAILABLE |
|------|----------------|-----------------------|-----------|
| 105A | 2,233 SF       | \$4,466.00            | Now       |

Unit 105A offers prime retail space within Alahao Industrial Park, featuring an open floor plan ideal for a variety of retail uses. With prominent window frontage along bustling Sand Island Access Road, this space ensures high visibility. It also includes a dedicated storage room and private restroom. Don't miss the chance to secure this exceptional 2,333 SF retail opportunity!