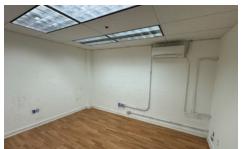

### AVAILABLE RETAIL/OFFICE SPACE

| UNIT | TOTAL<br>SIZE* | MONTHLY<br>GROSS RENT |
|------|----------------|-----------------------|
| 107  | 942 SF         | \$1,648.50            |

Unit 107 in the Alahao Industrial Park offers a spacious and versatile 942-square-foot layout, perfect for various business needs. The open floor plan and large windows provide ample natural light, creating a bright and welcoming atmosphere. Located on a well-trafficked street, the unit is easily accessible by both private and commercial vehicles, making it an ideal choice for businesses requiring a central and convenient location.