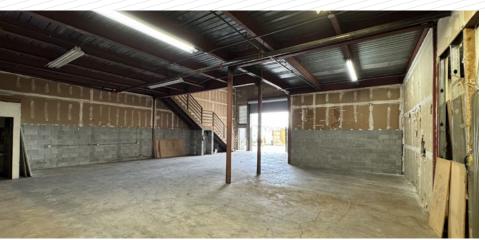

**Unit 400** at Alahao Industrial Park offers 2,245 square feet of flexible industrial space, including a 1,393-square-foot ground floor and an 852-square-foot mezzanine. The unit features a large open floor plan with high ceilings, sprinklers, and a built-out office area with multiple rooms, shelving, and desks. The space is easily accessible via a large roll-up door, perfect a variety of businesses. This unit provides a versatile and functional environment for various business operations.

Unit 401 at Alahao Industrial Park offers a substantial 7,020 square feet of versatile industrial space, including a 3,866-square-foot ground floor and a 3,154-square-foot mezzanine. The ground level features a high-ceilinged, open floor plan ideal for a range of industrial uses, while the spacious mezzanine is well-suited for additional storage or workstations — offered at no additional charge. The unit is easily accessible via a large roll-up door, providing convenience for frequent shipments or deliveries. Priced at \$1.67 per square foot per month for the ground floor, Unit 401 delivers excellent value and flexibility for a variety of operational needs.