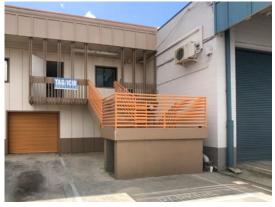

### AVAILABLE RETAIL/OFFICE SPACE

| UNIT | TOTAL<br>SIZE* | MONTHLY<br>GROSS RENT |
|------|----------------|-----------------------|
| 107  | 942 SF         | \$1,648.50            |

Unit 107 in the Alahao Industrial Park offers a spacious and versatile 942-square-foot layout, perfect for various business needs. The open floor plan and large windows provide ample natural light, creating a bright and welcoming atmosphere. Located on a well-trafficked street, the unit is easily accessible by both private and commercial vehicles, making it an ideal choice for businesses requiring a central and convenient location.