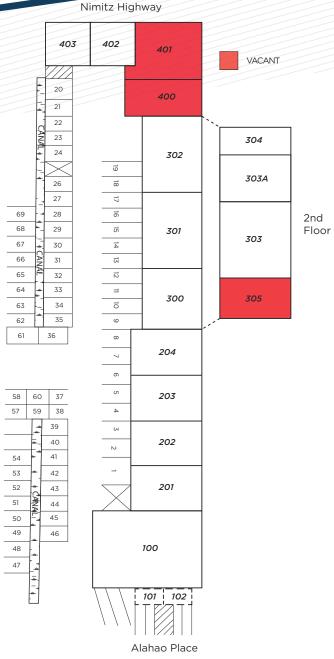

| \$1,648.50            |

Unit 107 in the Alahao Industrial Park offers a spacious and versatile 942-square-foot layout, perfect for various business needs. The open floor plan and large windows provide ample natural light, creating a bright and welcoming atmosphere. Located on a well-trafficked street, the unit is easily accessible by both private and commercial vehicles, making it an ideal choice for businesses requiring a central and convenient location.











\*Spaces are approximations \*\*Landlord to subtract expenses

# ALAHAO MID

#### **AVAILABLE OFFICE SPACE**

| UNIT | TOTAL<br>SIZE* | MONTHLY GROSS<br>RENT | VIRTUAL<br>TOUR |
|------|----------------|-----------------------|-----------------|
| 305  | 828 SF         | \$1,407.60            |                 |











\*Spaces are approximations \*\*Landlord to subtract expenses

+1808 489 2703 kvea@chaneybrooks.com

### TREVOR BLAKE (S)

+1 808 778 7409 tblake@chaneybrooks.com

## ALAHAO MID

#### **AVAILABLE WAREHOUSE SPACES**

| UNIT | TOTAL    | FLOOR    | MEZZANINE | MONTHLY GROSS |
|------|----------|----------|-----------|---------------|
|      | SIZE*    | SIZE     | SIZE      | RENT          |
| 400  | 2,245 SF | 1,393 SF | 852 SF    | \$4,377.75    |

**Unit 400** at Alahao Industrial Park offers 2,245 square feet of flexible industrial space, including a 1,393-square-foot ground floor and an 852-square-foot mezzanine. The unit features a large open floor plan with high ceilings, sprinklers, and a built-out office area with multiple rooms, shelving, and desks. The space is easily accessible