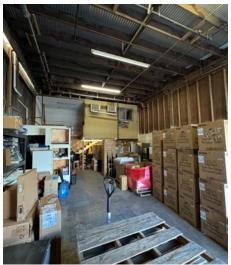

**Unit 400** at Alahao Industrial Park offers 2,245 square feet of flexible industrial space, including a 1,393-square-foot ground floor and an 852-square-foot mezzanine. The unit features a large open floor plan with high ceilings, sprinklers, and a built-out office area with multiple rooms, shelving, and desks. The space is easily accessible via a large roll-up door, perfect a variety of businesses. This unit provides a versatile and functional environment for various business operations.