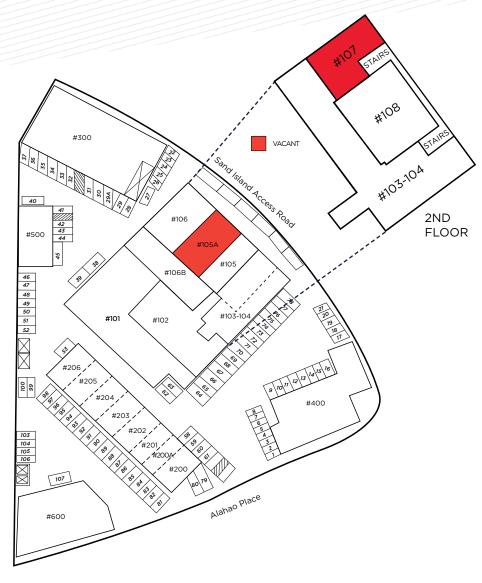

### AVAILABLE RETAIL/OFFICE SPACE

| UNIT | TOTAL<br>SIZE* | MONTHLY<br>GROSS RENT |
|------|----------------|-----------------------|
| 107  | 942 SF         | \$1,648.50            |

Unit 107 in the Alahao Industrial Park offers a spacious and versatile 942-square-foot layout, perfect for various business needs. The open floor plan and large windows provide ample natural light, creating a bright and welcoming atmosphere. Located on a well-trafficked street, the unit is easily accessible by both private and commercial vehicles, making it an ideal choice for businesses requiring a central and convenient location.