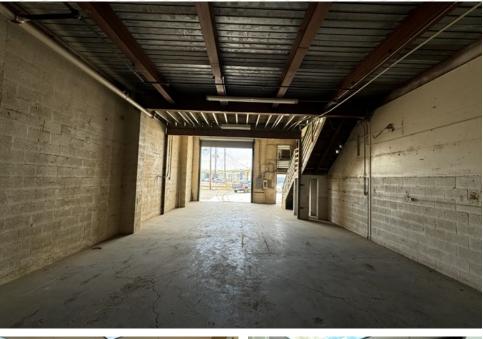

# ALAHAO MID

Unit 401 at Alahao Industrial Park offers a substantial 7,020 square feet of versatile industrial space, including a 3,866-square-foot ground floor and a 3,154-square-foot mezzanine. The ground level features a high-ceilinged, open floor plan ideal for a range of industrial uses, while the spacious mezzanine is well-suited for additional storage or workstations — offered at no additional charge. The unit is easily accessible via a large roll-up door, providing convenience for frequent shipments or deliveries. Priced at \$1.67 per square foot per month for the ground floor, Unit 401 delivers excellent value and flexibility for a variety of operational needs.