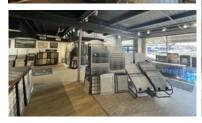

### AVAILABLE OFFICE/RETAIL SPACE

| UNIT | TOTAL<br>SIZE* | MONTHLY GROSS<br>RENT | AVAILABLE |
|------|----------------|-----------------------|-----------|
| 105A | 2,233 SF       | \$4,466.00            | Now       |

Unit 105A offers prime retail space within Alahao Industrial Park, featuring an open floor plan ideal for a variety of retail uses. With prominent window frontage along bustling Sand Island Access Road, this space ensures high visibility. It also includes a dedicated storage room and private restroom. Don't miss the chance to secure this exceptional 2,333 SF retail opportunity!