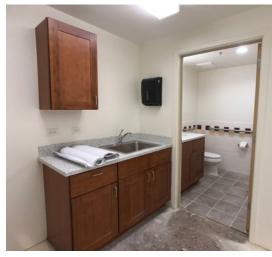

Located in the well-maintained Alahao Industrial Park, this high-cube warehouse unit offers a total area of 1,397 square feet, including 1,234 square feet of ground-level floor space and a 163 square foot mezzanine. The unit features a convenient roll-up door for easy loading and unloading, along with an in-unit restroom for added functionality. Ideal for light industrial or storage use, the space is part of a clean, professionally managed complex that supports a range of business operations.

Unit 105A offers prime retail space within Alahao Industrial Park, featuring an open floor plan ideal for a variety of retail uses. With prominent window frontage along bustling Sand Island Access Road, this space ensures high visibility. It also includes a dedicated storage room and private restroom. Don't miss the chance to secure this exceptional 2,333 SF retail opportunity!