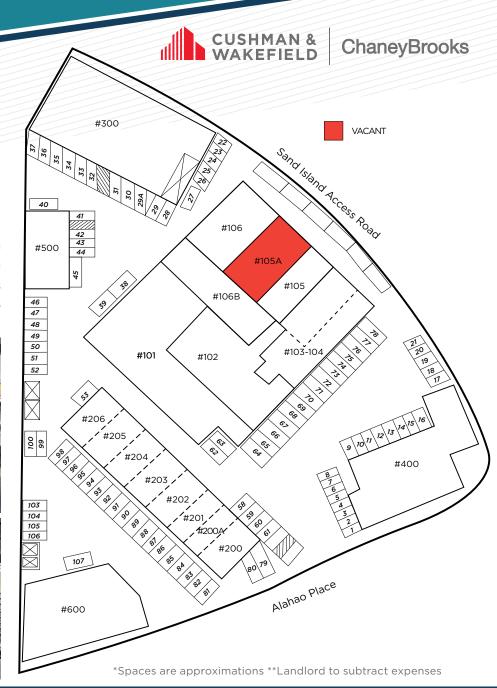

### AVAILABLE OFFICE/RETAIL SPACE

| UNIT | TOTAL<br>SIZE* | MONTHLY GROSS<br>RENT | AVAILABLE |
|------|----------------|-----------------------|-----------|
| 105A | 2,233 SF       | \$4,466.00            | Now       |

Unit 105A offers prime retail space within Alahao Industrial Park, featuring an open floor plan ideal for a variety of retail uses. With prominent window frontage along bustling Sand Island Access Road, this space ensures high visibility. It also includes a dedicated storage room and private restroom. Don't miss the chance to secure this exceptional 2,333 SF retail opportunity!

\*Spaces are approximations \*\*Landlord to subtract expenses