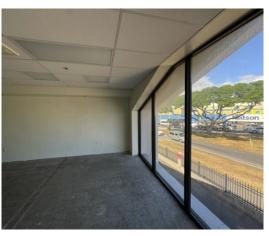

### AVAILABLE OFFICE/RETAIL SPACE

| UNIT | TOTAL<br>SIZE* | MONTHLY GROSS<br>RENT | AVAILABLE |
|------|----------------|-----------------------|-----------|
| 105A | 2,233 SF       | \$4,466.00            | Now       |

Unit 105A offers prime retail space within Alahao Industrial Park, featuring an open floor plan ideal for a variety of retail uses. With prominent window frontage along bustling Sand Island Access Road, this space ensures high visibility. It also includes a dedicated storage room and private restroom. Don't miss the chance to secure this exceptional 2,333 SF retail opportunity!