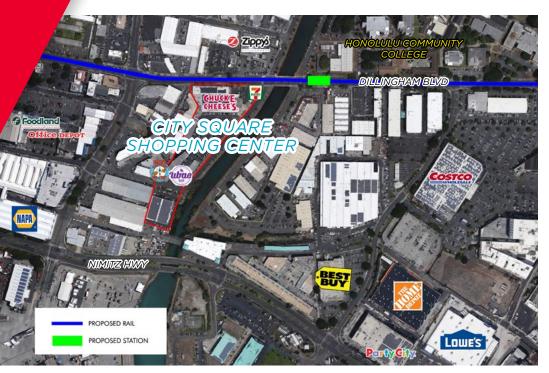

## **HIGHLIGHTS**

- On Major Thoroughfare
- Easy Access from Dillingham Blvd
- Nine Points of Ingress/ Egress to the Property
- Ample Customer Parking
- Adjacent to the Future Kapalama Rail Transit Station
- Across from Honolulu Community College Where There Are 4,500 Enrolled Students
- Within 1/4 mile of the discount center of Honolulu: Costco, Home Depot, Lowes and Best Buy
- Retail and Office Spaces Available

#### **NEIGHBORING TENANTS**

Chuck E. Cheese's, Chinatown Market Place, 7-Eleven, Young's Fish Market, Kamehameha Bakery, Pancakes & Waffle, Ubae