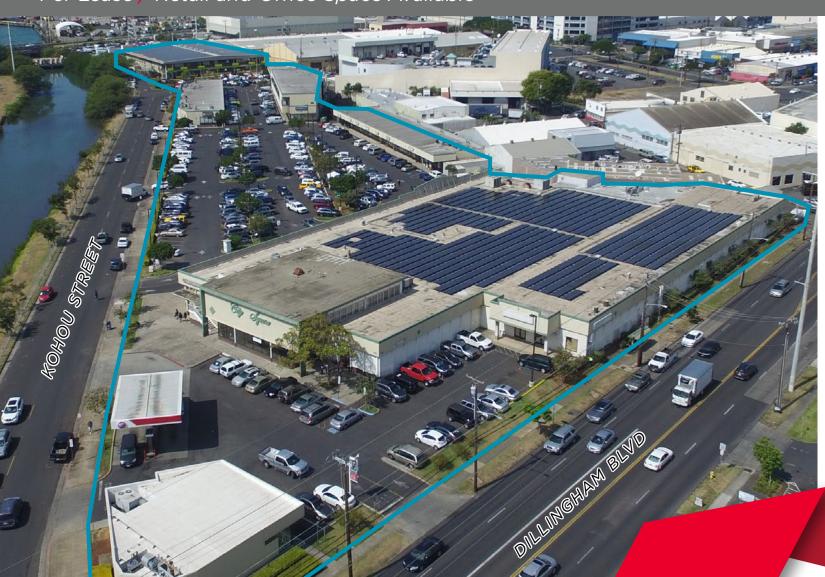

## **HIGHLIGHTS**

- On Major Thoroughfare
- Easy Access from Dillingham Blvd
- Nine Points of Ingress/ Egress to the Property
- Ample Customer Parking
- Adjacent to the Future Kapalama Rail Transit Station
- Across from Honolulu Community College Where There Are 4,500 Enrolled Students
- Within 1/4 mile of the discount center of Honolulu: Costco, Home Depot, Lowes and Best Buy
- Retail and Office Spaces Available