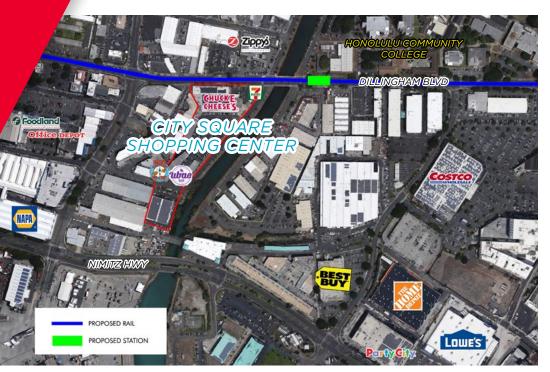

#### **HIGHLIGHTS**

• On Major Thoroughfare

**ChaneyBrooks** 

WE ARE THE CENTER

OF RETAIL

- Easy Access from **Dillingham Blvd**
- Nine Points of Ingress/ Egress to the Property
- Ample Customer Parking
- Adjacent to the Future Kapalama Rail Transit Station
- Across from Honolulu **Community College Where** There Are 4,500 Enrolled Students
- Within 1/4 mile of the discount center of Honolulu: Costco, Home Depot, Lowes and Best Buy
- Retail and Office Spaces **Available**