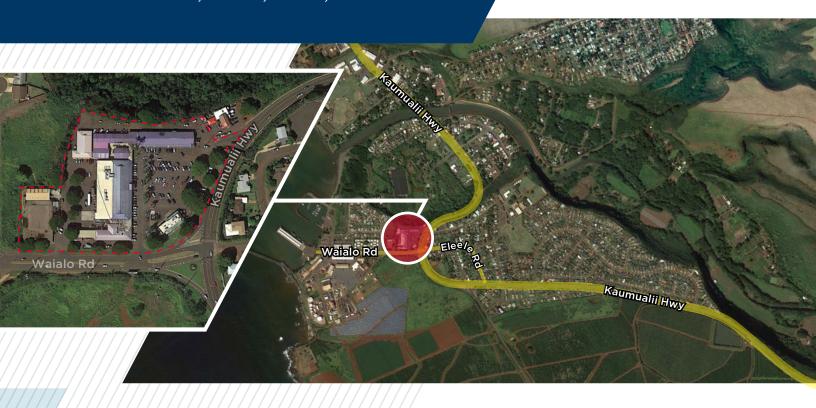

## AVAILABLE SPACES FOR LEASE ELEELE SHOPPING CENTER

4469 Waialo Rd, Eleele, Kauai, 96705

# AVAILABLE SPACES FOR LEASE ELEELE SHOPPING CENTER

4469 Waialo Rd, Eleele, Kauai, 96705