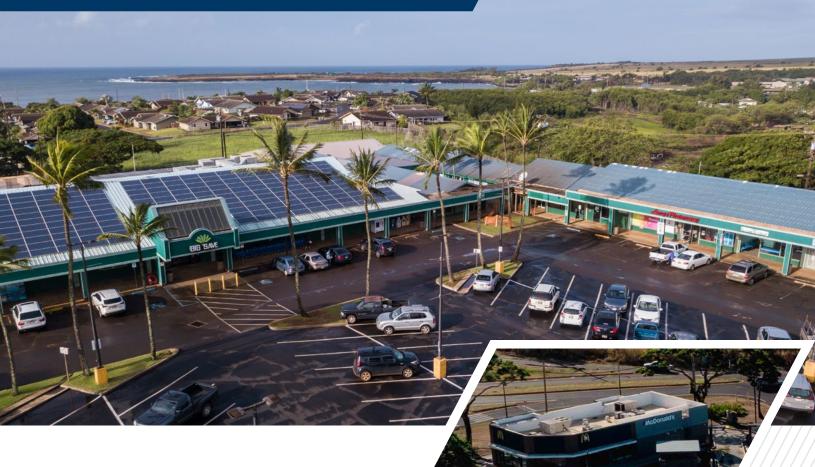

# AVAILABLE SPACES FOR LEASE ELEELE SHOPPING CENTER

#### **HIGHLIGHTS**

• Busy major West Kauai neighborhood center

Ample parking

 Easy access from Kaumualii Highway at light

New residential developments nearby

 Major tenants include Big Save Market, McDonalds, Post Office, Ace Hardware, Longs and Gather FCU

## AVAILABLE SPACES FOR LEASE ELEELE SHOPPING CENTER

4469 Waialo Rd, Eleele, Kauai, 96705