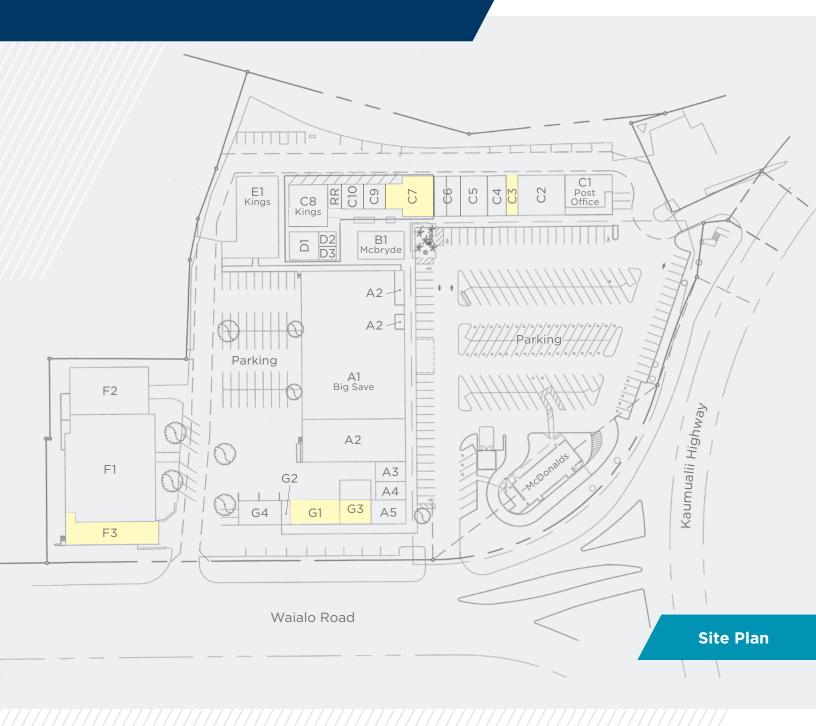

#### **PROPERTY DETAILS**

Available Spaces 480 SF - 3,258 SF

C-3 480 SF C-7 1,634 SF F-3 3,258 SF G-3 700 SF

Base Rent \$2.00/SF - \$2.50/SF
Operating Expense \$0.78/SF per month

Term 3+ years

Total GLA 68,299 SF

Zoning General Commercial Anchor Tenants Big Save, Longs,

McDonalds