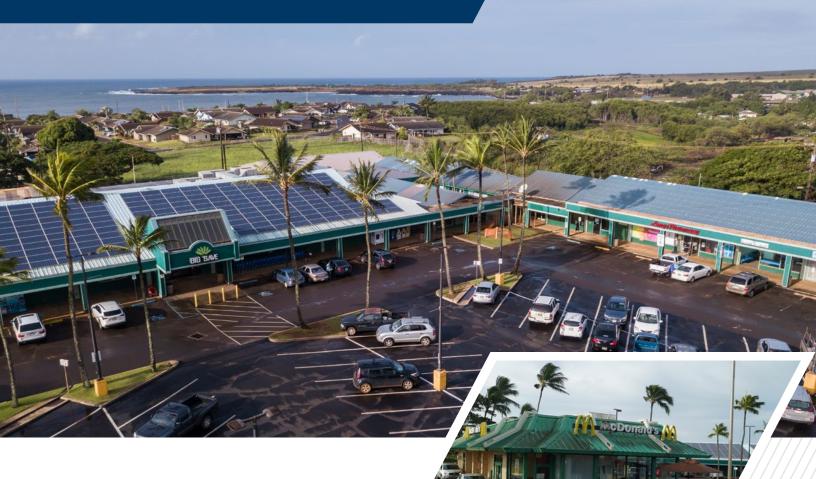

# AVAILABLE SPACES FOR LEASE ELEELE SHOPPING CENTER

4469 Waialo Rd, Eleele, Kauai, 96705

#### **HIGHLIGHTS**

• Busy major West Kauai neighborhood center

Ample parking

 Easy access from Kaumualii Highway at light

New residential developments nearby

 Major tenants include Big Save Market, McDonalds, Post Office, Ace Hardware, Longs and Gather FCU