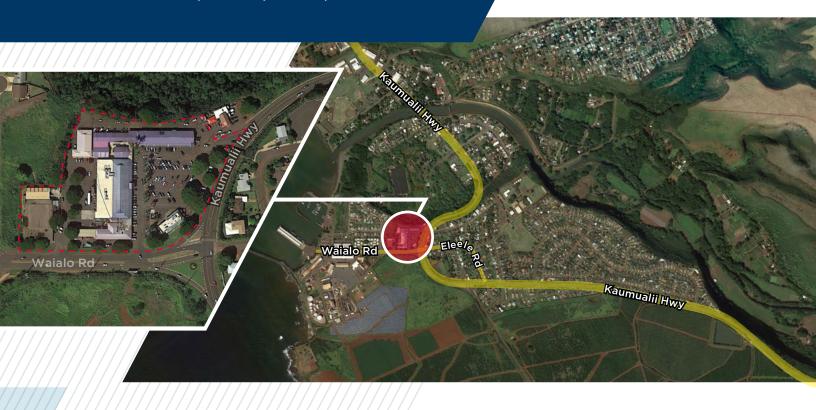

# AVAILABLE SPACES FOR LEASE ELEELE SHOPPING CENTER

4469 Waialo Rd, Eleele, Kauai, 96705