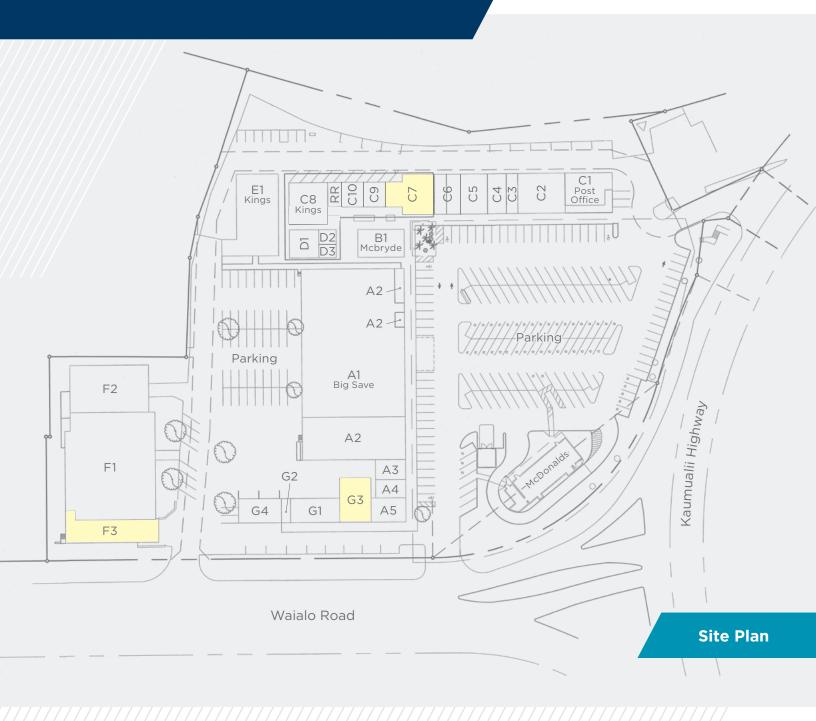

#### **PROPERTY DETAILS**

Available Spaces 1,047 SF - 3,258 SF

C-7 1,538 SF F-3 3,258 SF G-3 1,047 SF

Base Rent \$2.00/SF - \$2.50/SF Operating Expense \$0.59/SF per month

Term 3+ years
Total GLA 68,299 SF

Zoning General Commercial Anchor Tenants Big Save, Longs,

McDonalds