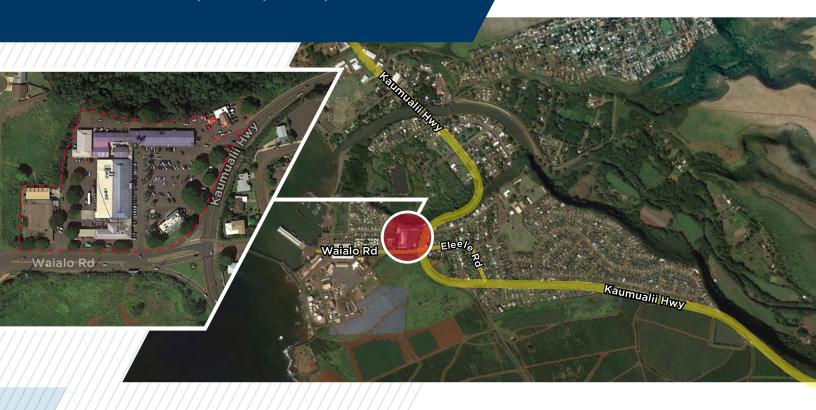

# **AVAILABLE SPACES FOR LEASE ELEELE SHOPPING CENTER**

4469 Waialo Rd, Eleele, Kauai, 96705

# **HIGHLIGHTS**

• Busy major West Kauai neighborhood center

Ample parking

 Easy access from Kaumualii Highway at light

New residential developments nearby

• Major tenants include Big Save Market, McDonalds, Post Office. Ace Hardware, Longs and **Gather FCU** 