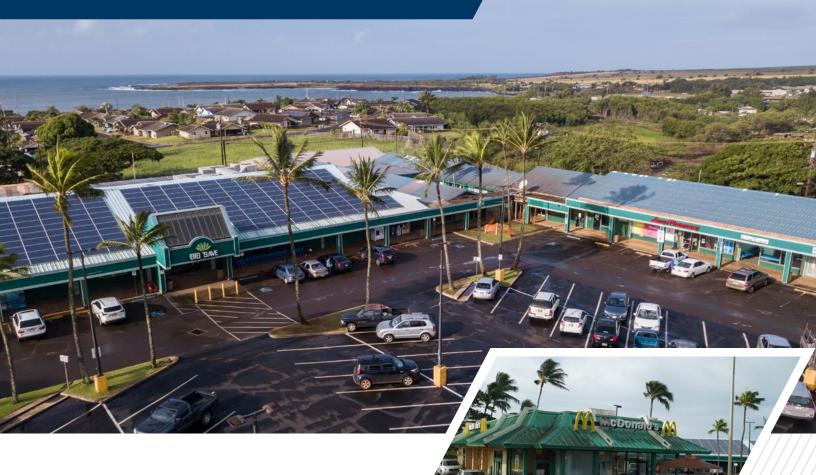

# **AVAILABLE SPACES FOR LEASE ELEELE SHOPPING CENTER**

4469 Waialo Rd, Eleele, Kauai, 96705

# **HIGHLIGHTS**

• Busy major West Kauai neighborhood center

Ample parking

 Easy access from Kaumualii Highway at light

New residential developments nearby

• Major tenants include Big Save Market, McDonalds, Post Office. Ace Hardware, Longs and **Gather FCU** 