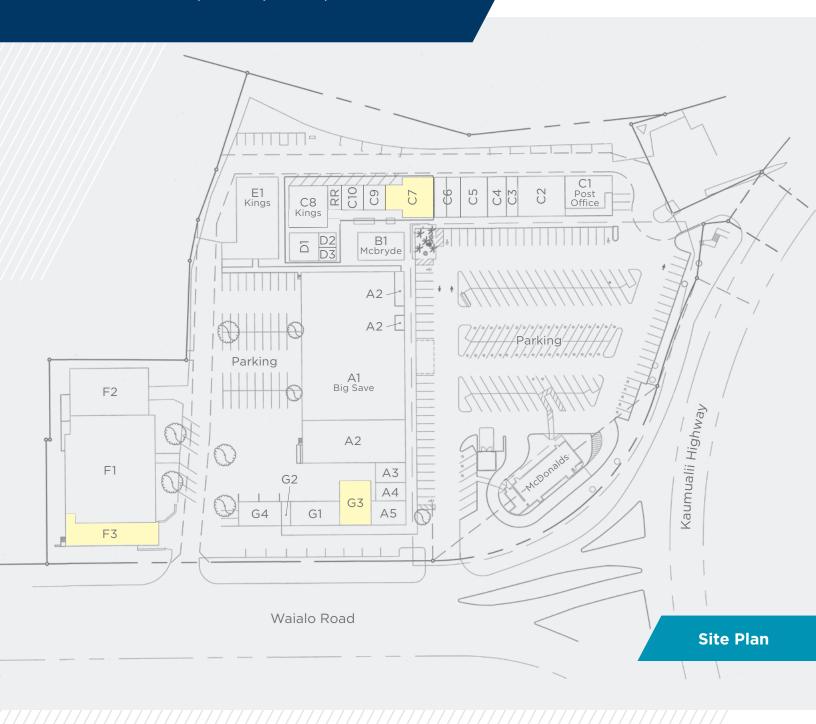

#### **PROPERTY DETAILS**

Available Spaces 1,047 SF - 3,258 SF

C-7 1,538 SF F-3 3,258 SF G-3 1,047 SF

Base Rent \$2.00/SF - \$2.50/SF Operating Expense \$0.59/SF per month

Term 3+ years
Total GLA 68,299 SF

Zoning General Commercial Anchor Tenants Big Save, Longs,

McDonalds