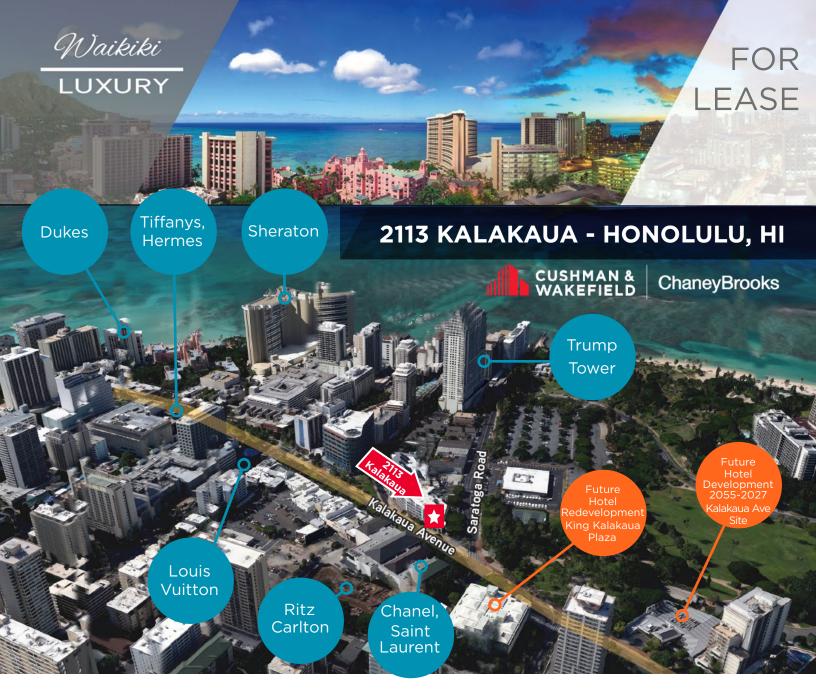

2113 Kalakaua is a beautiful building in the heart of Waikiki. With incredible car and pedestrian traffic, this is the perfect location for retailers and restaurants.