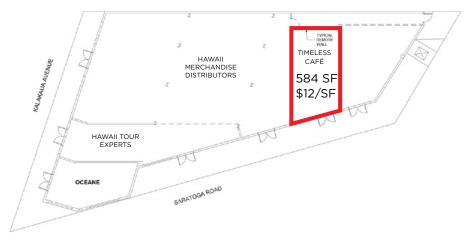

## **Site Plan**

 $Independently\ Owned\ and\ Operated\ /A\ Member\ of\ the\ Cushman\ \&\ Wakefield\ Alliance$ 

©2021 Cushman & Wakefield ChaneyBrooks. All rights reserved. The information contained in this communication is strictly confidential. This information has been obtained from sources believed to be reliable but has not been verified. NO WARRANTY OR REPRESENTATION, EXPRESS OR IMPLIED, IS MADE AS TO THE CONDITION OF THE PROPERTY (OR PROPERTIES) REFERENCED HEREIN OR AS TO THE ACCURACY OR COMPLETENESS OF THE INFORMATION CONTAINED HEREIN, AND SAME IS SUBMITTED SUBJECT TO ERRORS, OMISSIONS, CHANGE OF PRICE, RENTAL OR OTHER CONDITIONS, WITHDRAWAL WITHOUT NOTICE, AND TO ANY SPECIAL LISTING CONDITIONS IMPOSED BY THE PROPERTY OWNER(S). ANY PROJECTIONS, OPINIONS OR ESTIMATES ARE SUBJECT TO UNCERTAINTY AND DO NOT SIGNIFY CURRENT OR FUTURE PROPERTY PERFORMANCE.

## **Lease Terms**

| Available Space | 584 SF                  |
|-----------------|-------------------------|
| Base Rent       | \$12/SF/Mo              |
| CAM             | \$2.80/SF/Mo            |
| Term            | 3-5 Years               |
| % Rent          | 10%                     |
| Use             | Space built out as café |