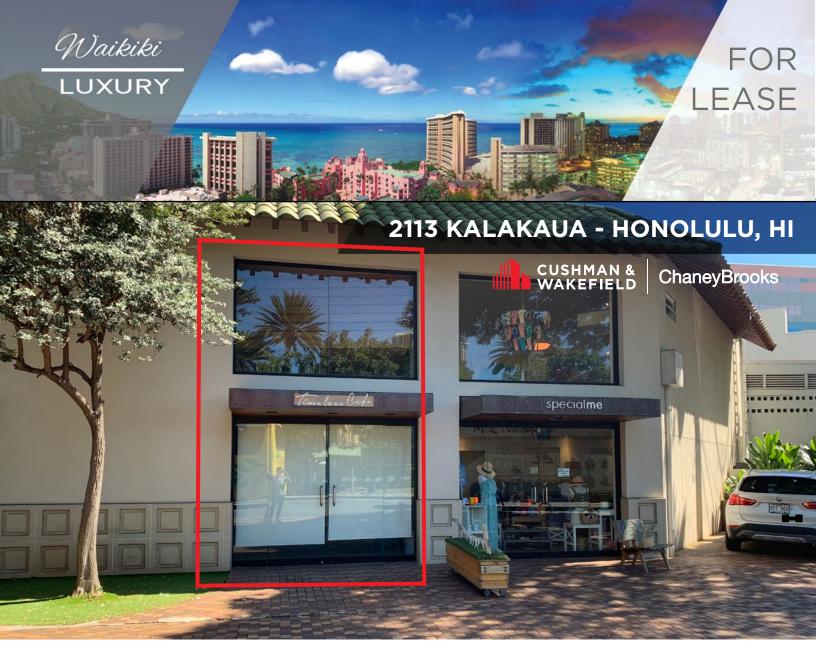

2113 Kalakaua is a beautiful building in the heart of Waikiki. With incredible car and pedestrian traffic, this is the perfect location for retailers and restaurants.