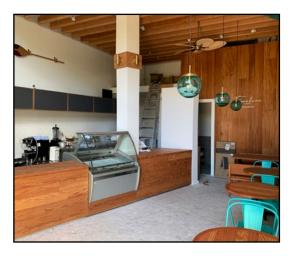

## **Lease Terms**

| Available Space | 584 SF                  |
|-----------------|-------------------------|
| Base Rent       | \$12/SF/Mo              |
| CAM             | \$2.80/SF/Mo            |
| Term            | 3-5 Years               |
| % Rent          | 10%                     |
| Use             | Space built out as café |