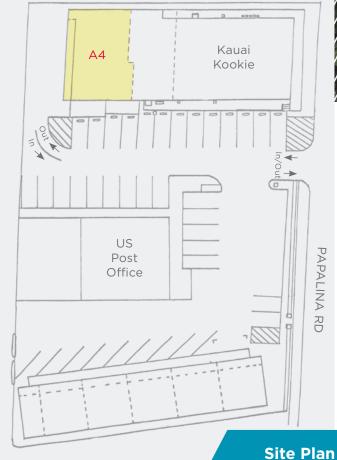

#### **PROPERTY DETAILS**

Available Spaces

• A-4 1,410 SF Base Rent \$2.45/SF

Operating Expense \$1.00/SF per month

Term 3+ years
Total GLA 14,689 SF

Zoning General Commercial

Anchor Tenants US Post Office, Kauai Kookie