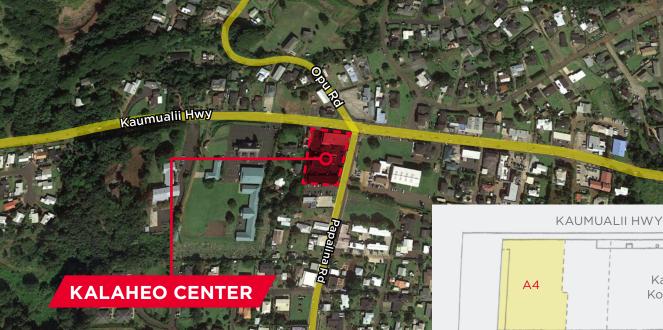

### **AVAILABLE SPACES FOR LEASE** KALAHEO CENTER

CUSHMAN & WAKEFIELD ChaneyBrooks

2-2436 KAUMUALII HWY, KALAHEO, HI 96741

center in Kalaheo

• High visibility along Kaumualii Highway

Convenient Access

Large parking field

#### **PROPERTY DETAILS**

Available Spaces

• A-4 1,410 SF Base Rent \$2.45/SF

Operating Expense \$1.00/SF per month

Term 3+ years
Total GLA 14,689 SF

Zoning General Commercial

Anchor Tenants US Post Office, Kauai Kookie