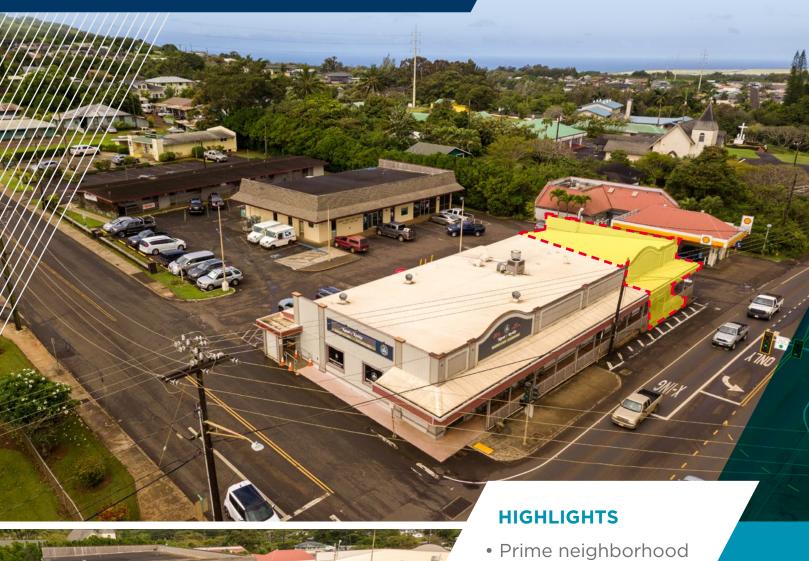

### **AVAILABLE SPACES FOR LEASE** KALAHEO CENTER

CUSHMAN & WAKEFIELD ChaneyBrooks

2-2436 KAUMUALII HWY, KALAHEO, HI 96741

center in Kalaheo

• High visibility along Kaumualii Highway

Convenient Access

Large parking field

#### **PROPERTY DETAILS**

Available Spaces

• A-4 1,410 SF Base Rent \$2.45/SF

Operating Expense \$1.00/SF per month

Term 3+ years
Total GLA 14,689 SF

Zoning General Commercial

Anchor Tenants US Post Office, Kauai Kookie