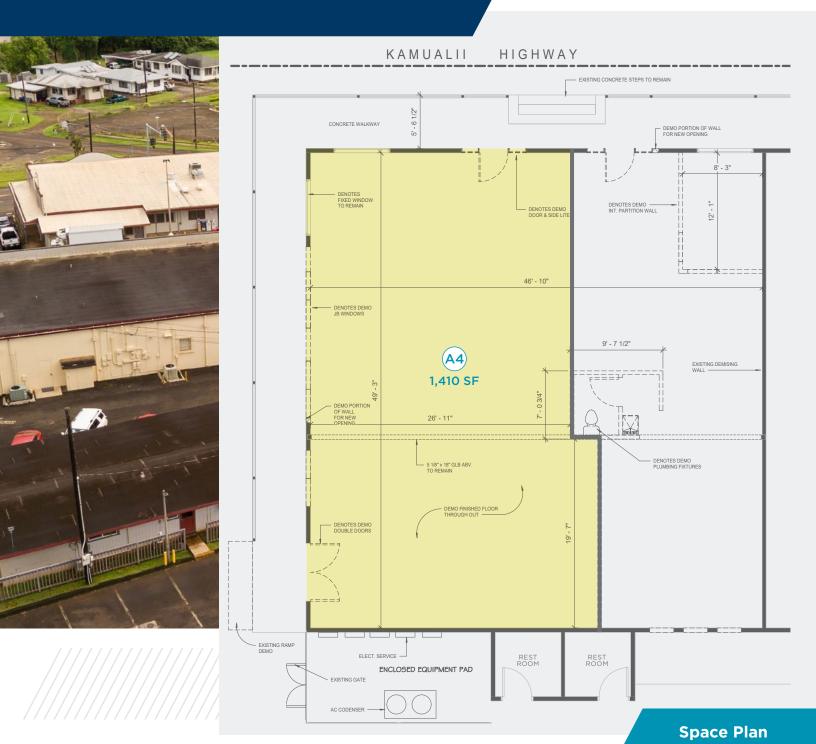

#### **PROPERTY DETAILS**

Available Spaces

• A-4 1,410 SF Base Rent \$2.45/SF

Operating Expense \$1.00/SF per month

Term 3+ years
Total GLA 14,689 SF

Zoning General Commercial

Anchor Tenants US Post Office, Kauai Kookie