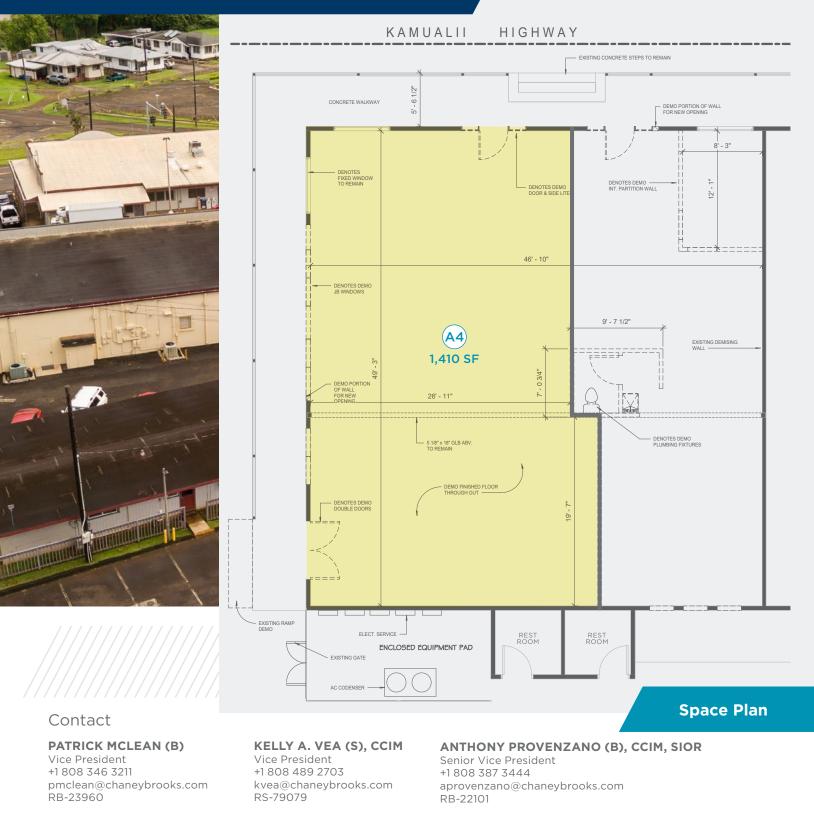

#### **Available Spaces**

| • A-4             | 1,410 SF                     |
|-------------------|------------------------------|
| Base Rent         | \$2.45/SF                    |
| Operating Expense | \$1.00/SF per month          |
| Term              | 3+ years                     |
| Total GLA         | 14,689 SF                    |
| Zoning            | General Commercial           |
| Anchor Tenants    | US Post Office, Kauai Kookie |
|                   |                              |

**PATRICK MCLEAN (B)** Vice President +1 808 346 3211 pmclean@chaneybrooks.com RB-23960

**KELLY A. VEA (S), CCIM** Vice President +1 808 489 2703 kvea@chaneybrooks.com RS-79079

Independently Owned and Operated / A Member of the Cushman & Wakefield Alliance

**ANTHONY PROVENZANO (B), CCIM, SIOR** Senior Vice President +1 808 387 3444 aprovenzano@chaneybrooks.com RB-22101