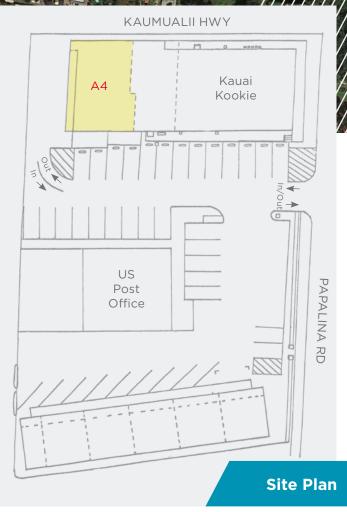

#### **Available Spaces**

| • A-4             | 1,410 SF                     |
|-------------------|------------------------------|
| Base Rent         | \$2.45/SF                    |
| Operating Expense | \$1.00/SF per month          |
| Term              | 3+ years                     |
| Total GLA         | 14,689 SF                    |
| Zoning            | General Commercial           |
| Anchor Tenants    | US Post Office, Kauai Kookie |
|                   |                              |