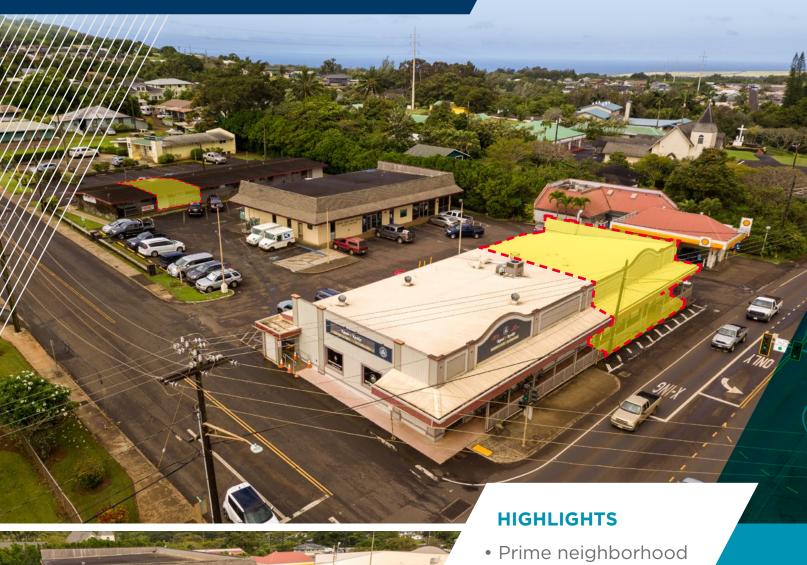

## **AVAILABLE SPACES FOR LEASE** KALAHEO CENTER

CUSHMAN & WAKEFIELD ChaneyBrooks

2-2436 KAUMUALII HWY, KALAHEO, HI 96741

center in Kalaheo

• High visibility along Kaumualii Highway

Convenient Access

• Large parking field

#### **PROPERTY DETAILS**

Available Spaces 600 SF - 2,310 SF

A-3900 SFA-41.410 SF

Base Rent \$2.00/SF - \$2.50/SF Operating Expense \$0.89/SF per month

Term 3+ years
Total GLA 14,689 SF

Zoning General Commercial

Anchor Tenants US Post Office, Kauai Kookie