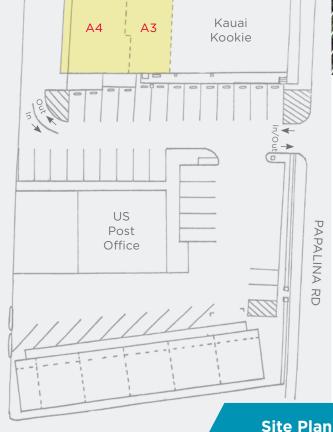

#### **PROPERTY DETAILS**

Available Spaces 600 SF - 2,310 SF

A-3900 SFA-41.410 SF

Base Rent \$2.00/SF - \$2.50/SF Operating Expense \$0.89/SF per month

Term 3+ years
Total GLA 14,689 SF

Zoning General Commercial

Anchor Tenants US Post Office, Kauai Kookie