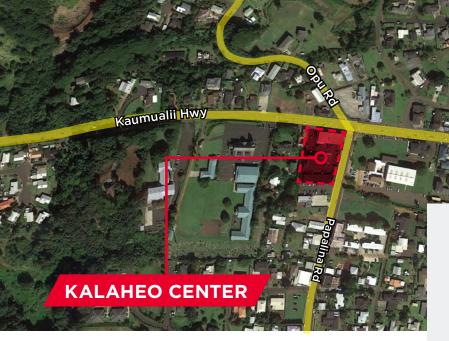

## **AVAILABLE SPACES FOR LEASE** KALAHEO CENTER

CUSHMAN & WAKEFIELD ChaneyBrooks

2-2436 KAUMUALII HWY, KALAHEO, HI 96741

center in Kalaheo

• High visibility along Kaumualii Highway

Convenient Access

• Large parking field

Anchor Tenants US Post Office, Kauai Kookie