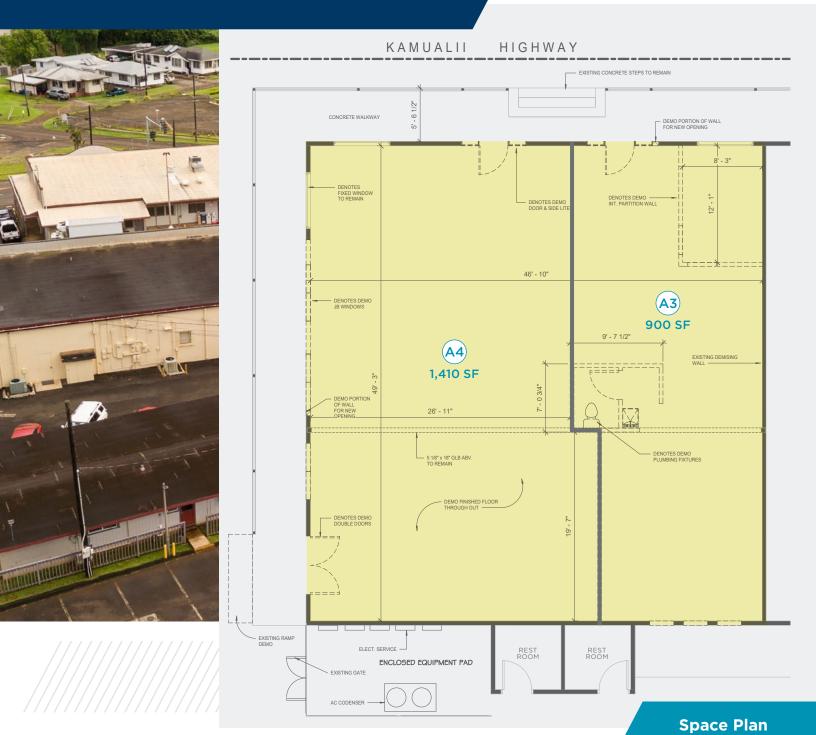

#### **PROPERTY DETAILS**

Available Spaces 600 SF - 2,310 SF

A-3900 SFA-41.410 SF

Base Rent \$2.00/SF - \$2.50/SF Operating Expense \$0.89/SF per month

Term 3+ years
Total GLA 14,689 SF

Zoning General Commercial