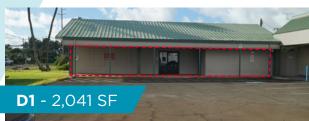

### **PROPERTY DETAILS**

Available Spaces

D-1 2,041 SF

Base Rent \$2.90/SF per month
Operating Expense \$0.49/SF per month

Term 3+ years
Total GLA 61.622 SF

Total GLA 61,622 SF
Zoning General Commercial

Anchor Tenants Big Save, Ace Hardware,