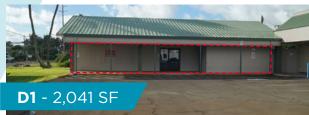

### **PROPERTY DETAILS**

Available Spaces

D-1 2,041 SF

Base Rent \$2.90/SF per month
Operating Expense \$0.49/SF per month

Term 3+ years
Total GLA 61.622 SF

Total GLA 61,622 SF
Zoning General Commercial

Anchor Tenants Big Save, Ace Hardware,