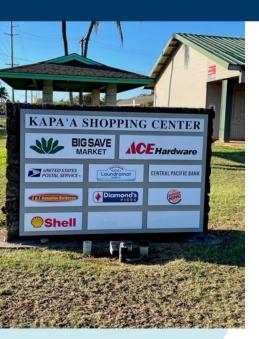

#### HIGHLIGHTS

- Premier center in Kapaa with Big Save, Post
   Office, Ace Hardware and Kapaa Shell Gas Station
- Multiple ingress and egress
- Large parking lot
- Easy access from Kuhio Highway at traffic light
- Move in ready clinic
- Prime restaurant or retail space with high visibility from Kuhio Highway

### **PROPERTY DETAILS**

Available Spaces

D-1 2,041 SF

Base Rent \$2.90/SF per month
Operating Expense \$0.49/SF per month

Term 3+ years
Total GLA 61.622 SF

Total GLA 61,622 SF
Zoning General Commercial

Anchor Tenants Big Save, Ace Hardware,

Shell Gas Station