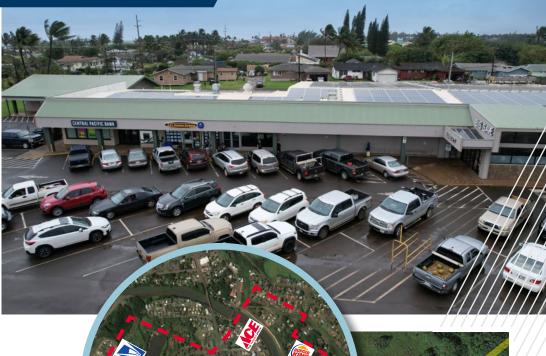

#### HIGHLIGHTS

- Premier center in Kapaa with Big Save, Post
   Office, Ace Hardware and Kapaa Shell Gas Station
- Multiple ingress and egress
- Large parking lot
- Easy access from Kuhio Highway at traffic light
- Move in ready clinic
- Prime restaurant or retail space with high visibility from Kuhio Highway

### **PROPERTY DETAILS**

Available Spaces

D-1 2,041 SF

Base Rent \$2.90/SF per month
Operating Expense \$0.49/SF per month

Term 3+ years
Total GLA 61.622 SF

Total GLA 61,622 SF
Zoning General Commercial

Anchor Tenants Big Save, Ace Hardware,

Shell Gas Station