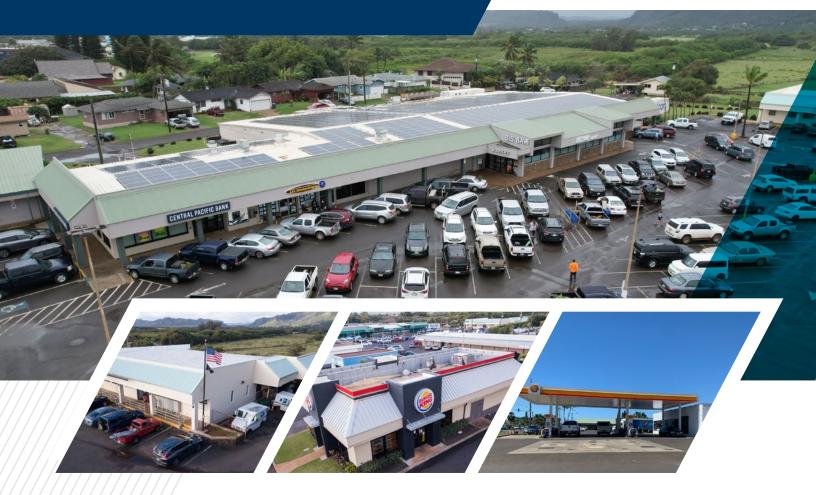

# AVAILABLE SPACES FOR LEASE KAPAA SHOPPING CENTER 4-1105 Kuhio Highway, Kapaa, Kauai, 96746

#### HIGHLIGHTS

- Premier center in Kapaa with Big Save, Post
   Office, Ace Hardware and Kapaa Shell Gas Station
- Multiple ingress and egress
- Large parking lot
- Easy access from Kuhio Highway at traffic light
- Move in ready clinic
- Prime restaurant or retail space with high visibility from Kuhio Highway

### **PROPERTY DETAILS**

Available Spaces

D-1 2,041 SF

Base Rent \$2.90/SF per month
Operating Expense \$0.49/SF per month

Term 3+ years
Total GLA 61.622 SF

Total GLA 61,622 SF
Zoning General Commercial

Anchor Tenants Big Save, Ace Hardware,

Shell Gas Station