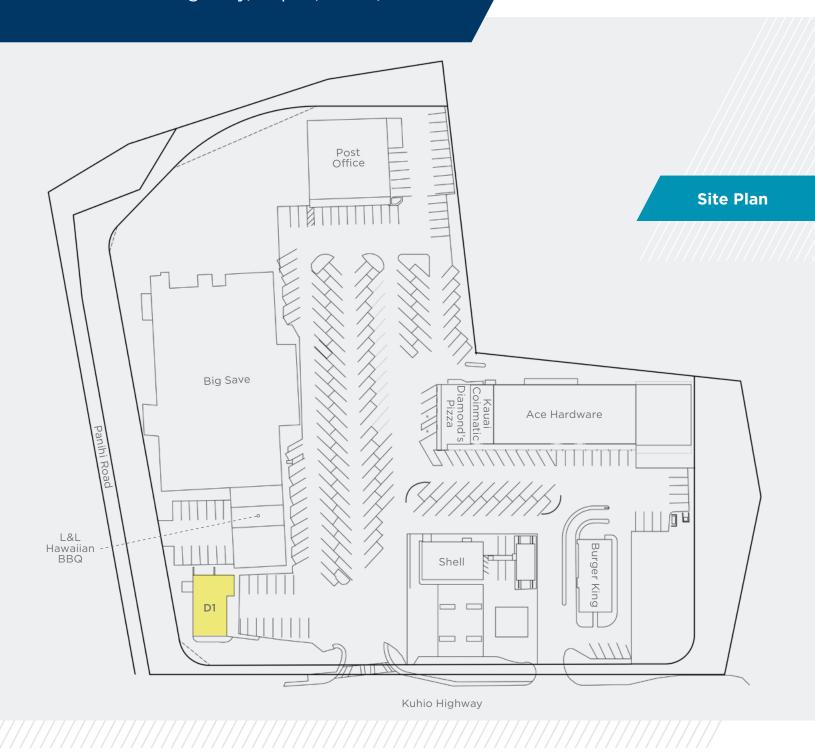

#### HIGHLIGHTS

- Premier center in Kapaa with Big Save, Post
   Office, Ace Hardware and Kapaa Shell Gas Station
- Multiple ingress and egress
- Large parking lot
- Easy access from Kuhio Highway at traffic light
- Move in ready clinic
- Prime restaurant or retail space with high visibility from Kuhio Highway

### **PROPERTY DETAILS**

Available Spaces

D-1 2,041 SF

Base Rent \$2.90/SF per month
Operating Expense \$0.49/SF per month

Term 3+ years
Total GLA 61.622 SF

Total GLA 61,622 SF
Zoning General Commercial

Anchor Tenants Big Save, Ace Hardware,