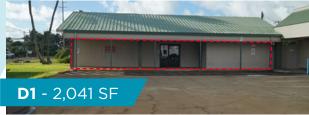

## **PROPERTY DETAILS**

Available Spaces

D-1 2,041 SF

Base Rent \$2.90/SF per month
Operating Expense \$0.64/SF per month

Term 3+ years
Total GLA 61,622 SF

Zoning General Commercial
Anchor Tenants Big Save, Ace Hardware,