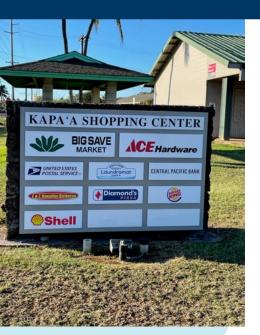

#### HIGHLIGHTS

- Premier center in Kapaa with Big Save, Post
   Office, Ace Hardware and Kapaa Shell Gas Station
- Multiple ingress and egress
- Large parking lot
- Easy access from Kuhio Highway at traffic light
- Move in ready clinic
- Prime restaurant or retail space with high visibility from Kuhio Highway

## **PROPERTY DETAILS**

Available Spaces

D-1 2,041 SF

Base Rent \$2.90/SF per month
Operating Expense \$0.64/SF per month

Term 3+ years
Total GLA 61,622 SF

Zoning General Commercial
Anchor Tenants Big Save, Ace Hardware,

Shell Gas Station