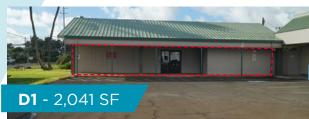

## **PROPERTY DETAILS**

Available Spaces

D-1 2,041 SF

Base Rent \$2.90/SF per month
Operating Expense \$0.64/SF per month

Term 3+ years
Total GLA 61,622 SF

Zoning General Commercial
Anchor Tenants Big Save, Ace Hardware,