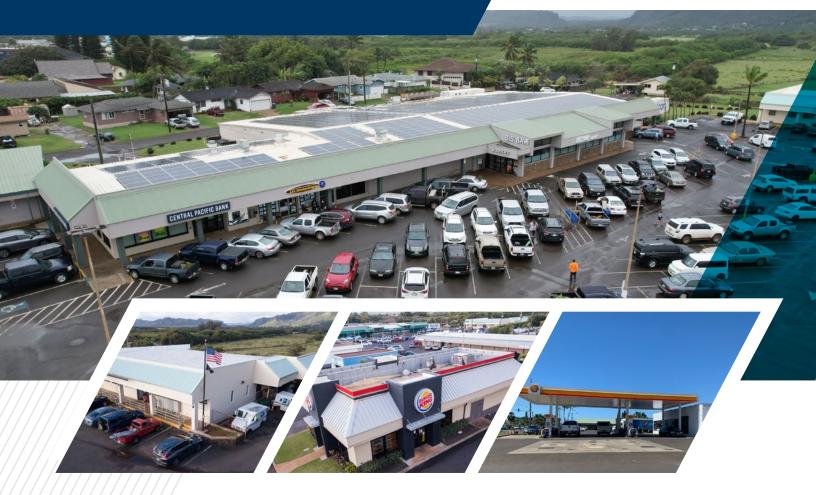

# AVAILABLE SPACES FOR LEASE KAPAA SHOPPING CENTER 4-1105 Kuhio Highway, Kapaa, Kauai, 96746

#### HIGHLIGHTS

- Premier center in Kapaa with Big Save, Post
   Office, Ace Hardware and Kapaa Shell Gas Station
- Multiple ingress and egress
- Large parking lot
- Easy access from Kuhio Highway at traffic light
- Move in ready clinic
- Prime restaurant or retail space with high visibility from Kuhio Highway

## **PROPERTY DETAILS**

Available Spaces

D-1 2,041 SF

Base Rent \$2.90/SF per month
Operating Expense \$0.64/SF per month

Term 3+ years
Total GLA 61,622 SF

Zoning General Commercial
Anchor Tenants Big Save, Ace Hardware,