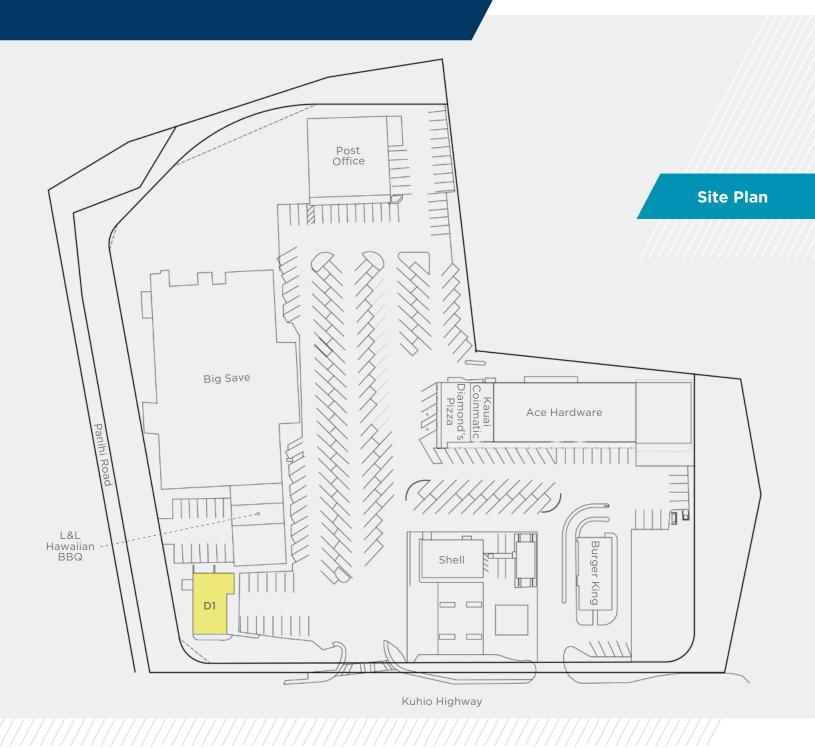

## **PROPERTY DETAILS**

Available Spaces

D-1 2,041 SF

Base Rent \$2.90/SF per month
Operating Expense \$0.64/SF per month

Term 3+ years
Total GLA 61,622 SF

Zoning General Commercial
Anchor Tenants Big Save, Ace Hardware,