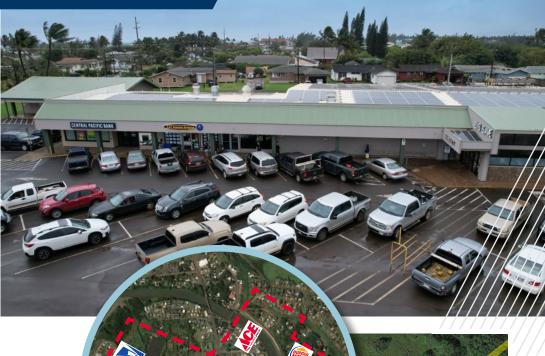

#### HIGHLIGHTS

- Premier center in Kapaa with Big Save, Post
   Office, Ace Hardware and Kapaa Shell Gas Station
- Multiple ingress and egress
- Large parking lot
- Easy access from Kuhio Highway at traffic light
- Move in ready clinic
- Prime restaurant or retail space with high visibility from Kuhio Highway

## **PROPERTY DETAILS**

Available Spaces

D-1 2,041 SF

Base Rent \$2.90/SF per month
Operating Expense \$0.64/SF per month

Term 3+ years
Total GLA 61,622 SF

Zoning General Commercial
Anchor Tenants Big Save, Ace Hardware,