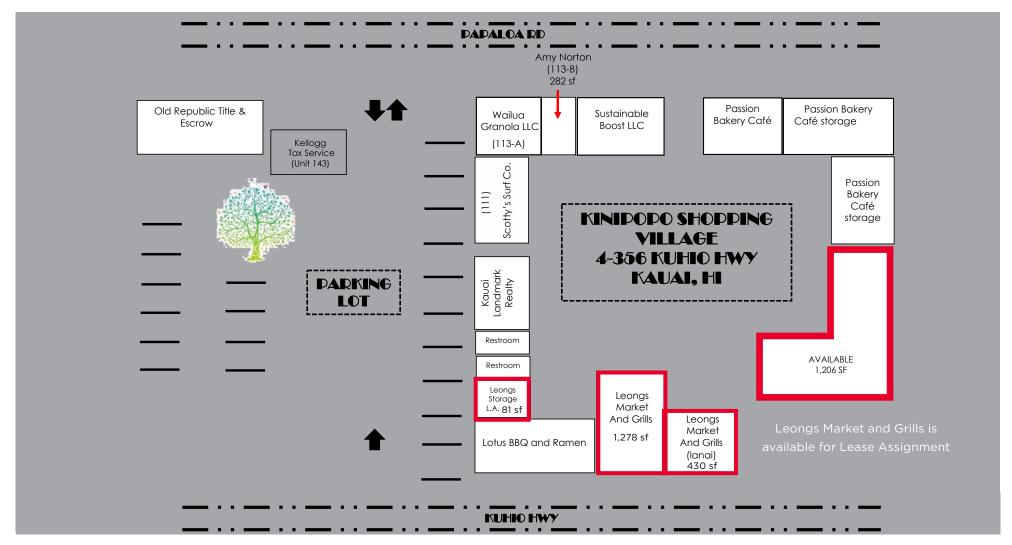

## Floor Plan

# **Property Details**

Base Rent \$2.50/SF/Mo

Operating \$1.25/SF/Mo Expenses (CAM)

Available Suites Size

Unit E-04 1,206 SF

Lease Assignment:

Leongs 1,789 SF