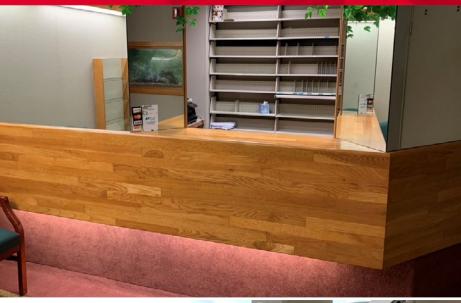

# **TURN-KEY DENTAL OFFICE**

1100 WARD AVENUE, SUITE 1015

1,720 SF / Negotiable Rent

**FOR SUBLEASE** 

## **PROPERTY HIGHLIGHTS**

- » Four (4) operatories w/ option for 5th
- » Sterilization lab, break room, consultation room, reception area, doctors office with separate entry, restroom, and washer & dryer
- » Inclusive of dental equipment
- » Term until 7/31/2025
- » Operating expenses \$1.58/SF
- » Validated parking
- » Five (5) unreserved parking stalls
- » Two (2) reserved parking stalls