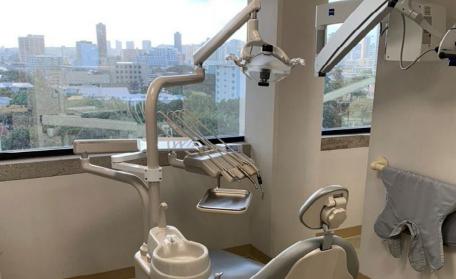

# **TURN-KEY DENTAL OFFICE**

1100 WARD AVENUE, SUITE 1015

1,720 SF / Negotiable Rent

**FOR SUBLEASE** 

## **PROPERTY HIGHLIGHTS**

- » Four (4) operatories w/ option for 5th
- » Sterilization lab, break room, consultation room, reception area, doctors office with separate entry, restroom, and washer & dryer
- » Inclusive of dental equipment
- » Term until 7/31/2025
- » Operating expenses \$1.58/SF
- » Validated parking
- » Five (5) unreserved parking stalls
- » Two (2) reserved parking stalls