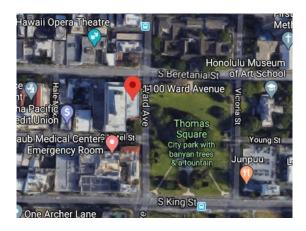

# **CLASS A MEDICAL BUILDING**

1100 WARD AVENUE, SUITE 1015

1,720 SF / Negotiable Rent

**FOR SUBLEASE** 

## **SITE PLAN**