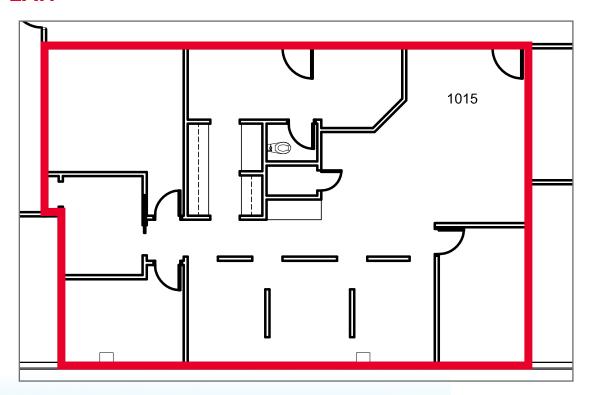

## **SITE PLAN**

## **PROPERTY HIGHLIGHTS**

- » Four (4) operatories w/ option for 5th
- » Sterilization lab, break room, consultation room, reception area, doctors office with separate entry, restroom, and washer & dryer
- » Inclusive of dental equipment
- » Term until 7/31/2025
- » Operating expenses \$1.58/SF
- » Validated parking
- » Five (5) unreserved parking stalls
- » Two (2) reserved parking stalls