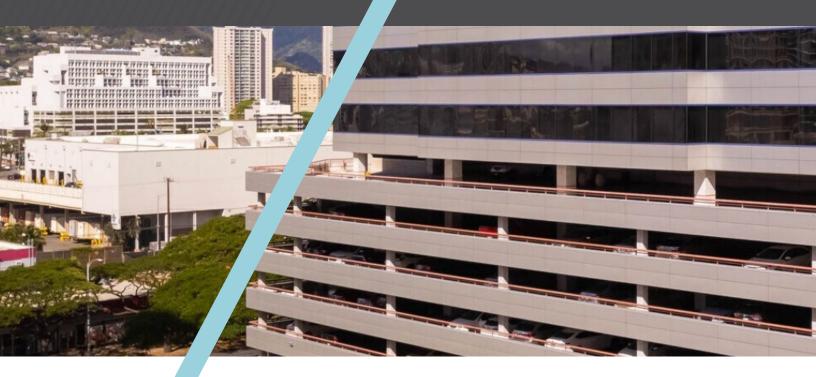

## About the BUILDING

**Base Rent** Negotiable CAM Estimated at \$1.94/SF/MO **Parking Stalls** 

1 per 400 SF Leased

**Validation Rates** 

Unreserved: \$136.13/Stall/Mo Reserved: \$188.48/Stall/Mo

**1357 Kapiolani** is a 150,647 rentable square foot Class A office building strategically located between Downtown Honolulu's financial district and Waikiki. Positioned on the corner of Kapiolani Boulevard and Kona Iki Street, 1357 offers excellent accessibility to Ala Moana Center, the largest open air shopping center in the world, major thoroughfares, and public transportation. 1357 Kapiolani holds the perfect business location offering unbeatable parking and flexible layouts, suiting a variety of small to large scaled companies.

**Building Hours** Mon-Fri From 7AM to 6PM Sat 8AM to 1PM

After Hours A/C \$40 Per Hour for 2025 Ideally located on Kapiolani
Boulevard,
between
Waikiki and
Honolulu's
financial district