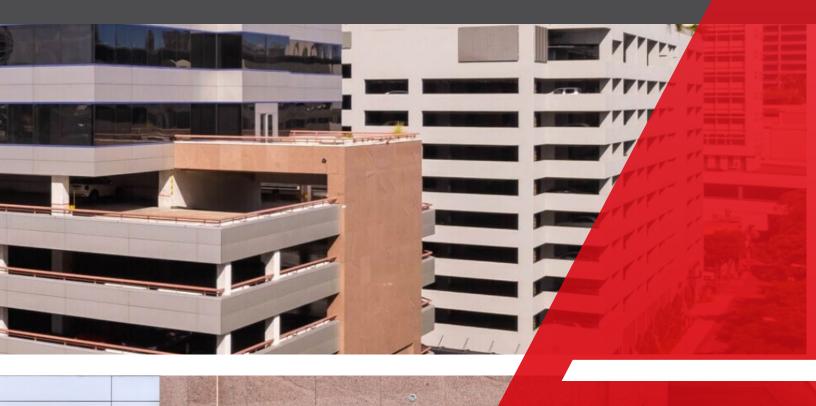

## About the BUILDING

**Base Rent** Negotiable CAM Estimated at \$1.94/SF/MO **Parking Stalls** 

1 per 400 SF Leased

**Validation Rates** 

Unreserved: \$136.13/Stall/Mo Reserved: \$188.48/Stall/Mo

**1357 Kapiolani** is a 150,647 rentable square foot Class A office building strategically located between Downtown Honolulu's financial district and Waikiki. Positioned on the corner of Kapiolani Boulevard and Kona Iki Street, 1357 offers excellent accessibility to Ala Moana Center, the largest open air shopping center in the world, major thoroughfares, and public transportation. 1357 Kapiolani holds the perfect business location offering unbeatable parking and flexible layouts, suiting a variety of small to large scaled companies.