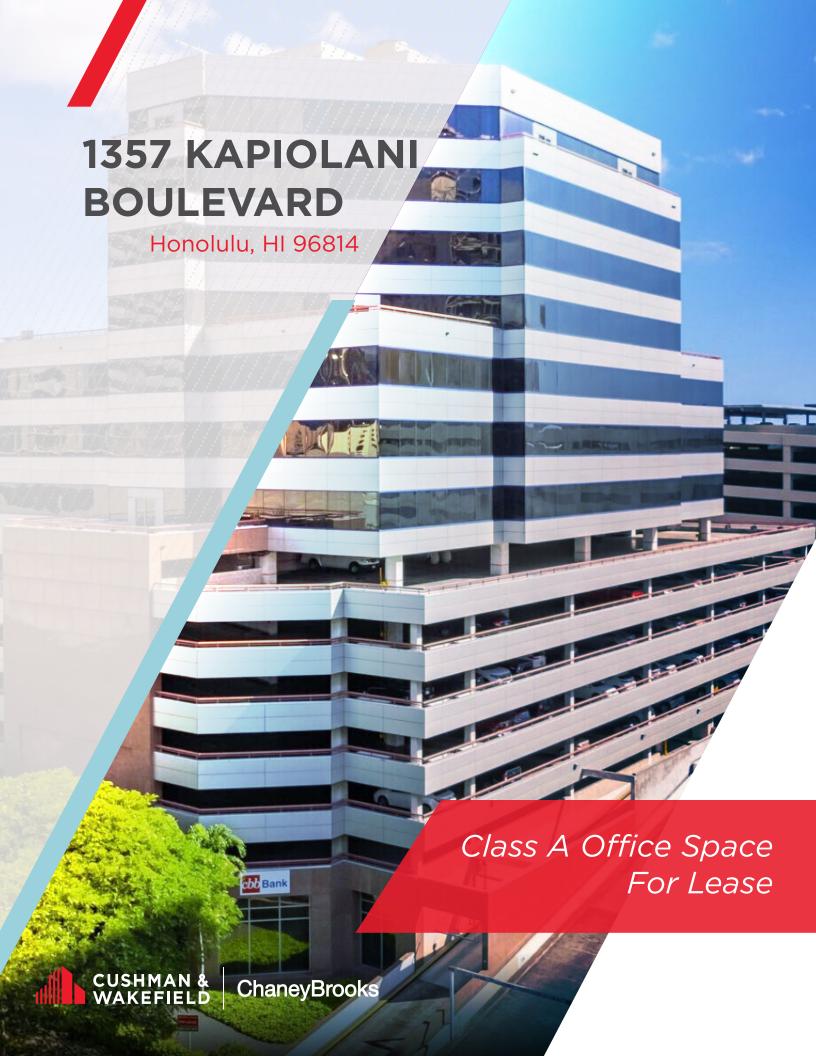

## About the BUILDING

**Base Rent** Negotiable CAM Estimated at \$1.94/SF/MO **Parking Stalls** 

1 per 400 SF Leased

**Validation Rates** 

Unreserved: \$136.13/Stall/Mo Reserved: \$188.48/Stall/Mo

**1357 Kapiolani** is a 150,647 rentable square foot Class A office building strategically located between Downtown Honolulu's financial district and Waikiki. Positioned on the corner of Kapiolani Boulevard and Kona Iki Street, 1357 offers excellent accessibility to Ala Moana Center, the largest open air shopping center in the world, major thoroughfares, and public transportation. 1357 Kapiolani holds the perfect business location offering unbeatable parking and flexible layouts, suiting a variety of small to large scaled companies.