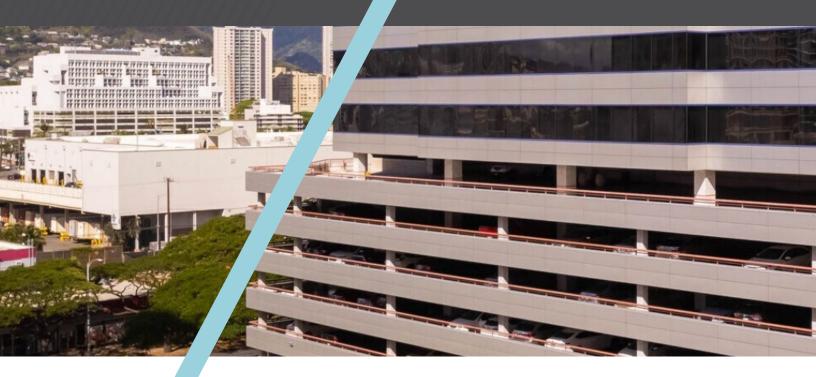

## About the BUILDING

OROPERTY DETAILS

**Base Rent** Negotiable **CAM**Estimated at \$1.89/SF/MO

Parking Stalls 1 per 400 SF Leased **Validation Rates** Unreserved: \$136.13/Stall/Mo Reserved: \$188.48/Stall/Mo **1357 Kapiolani** is a 150,647 rentable square foot Class A office building strategically located between Downtown Honolulu's financial district and Waikiki. Positioned on the corner of Kapiolani Boulevard and Kona Iki Street, 1357 offers excellent accessibility to Ala Moana Center, the largest open air shopping center in the world, major thoroughfares, and public transportation. 1357 Kapiolani holds the perfect business location offering unbeatable parking and flexible layouts, suiting a variety of small to large scaled companies.

**Building Hours** Mon-Fri From 7AM to 6PM Sat 8AM to 1PM

After Hours A/C \$40 Per Hour for 2023 Ideally located on Kapiolani
Boulevard,
between
Waikiki and
Honolulu's
financial district