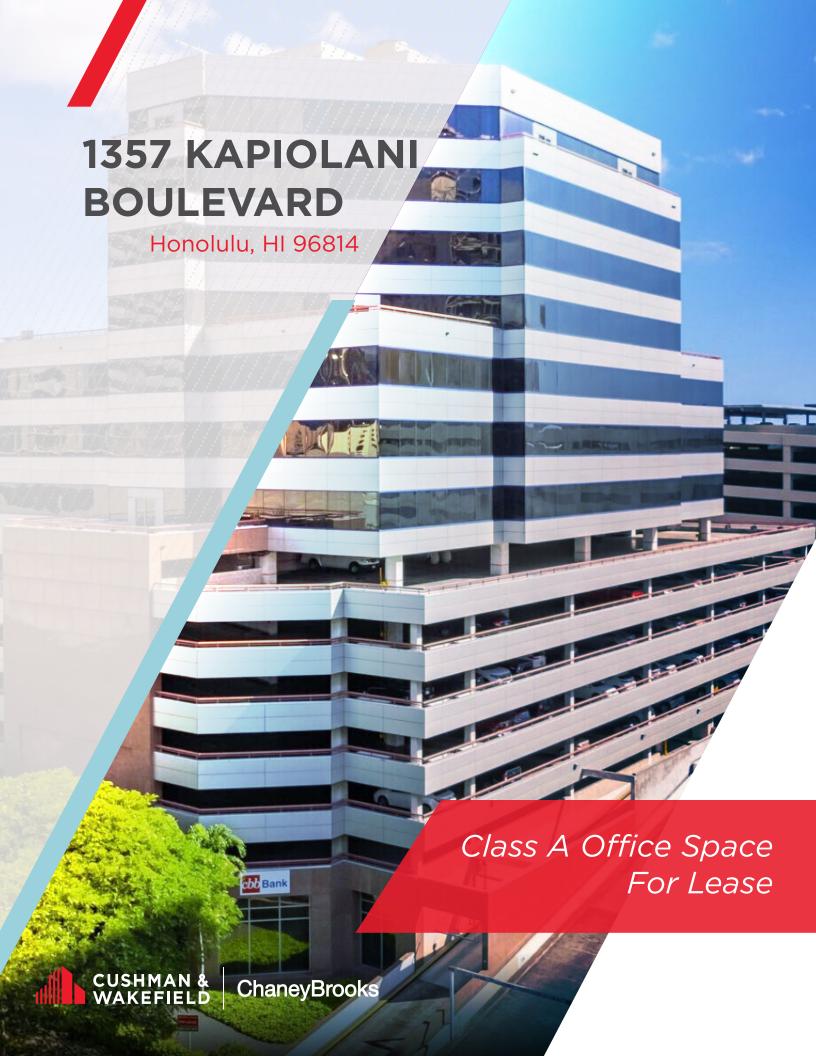

## About the BUILDING

OROPERTY DETAILS

**Base Rent** Negotiable **CAM**Estimated at \$1.89/SF/MO

Parking Stalls 1 per 400 SF Leased **Validation Rates** Unreserved: \$136.13/Stall/Mo Reserved: \$188.48/Stall/Mo **1357 Kapiolani** is a 150,647 rentable square foot Class A office building strategically located between Downtown Honolulu's financial district and Waikiki. Positioned on the corner of Kapiolani Boulevard and Kona Iki Street, 1357 offers excellent accessibility to Ala Moana Center, the largest open air shopping center in the world, major thoroughfares, and public transportation. 1357 Kapiolani holds the perfect business location offering unbeatable parking and flexible layouts, suiting a variety of small to large scaled companies.