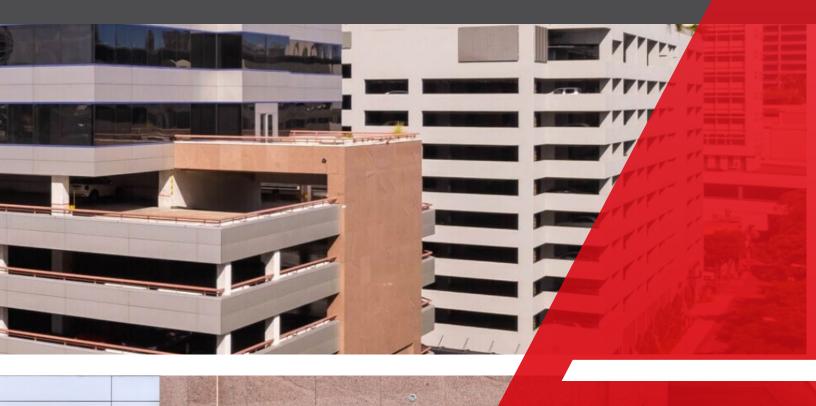

## About the BUILDING

OROPERTY DETAILS

**Base Rent** Negotiable **CAM**Estimated at \$1.89/SF/MO

Parking Stalls 1 per 400 SF Leased **Validation Rates** Unreserved: \$136.13/Stall/Mo Reserved: \$188.48/Stall/Mo **1357 Kapiolani** is a 150,647 rentable square foot Class A office building strategically located between Downtown Honolulu's financial district and Waikiki. Positioned on the corner of Kapiolani Boulevard and Kona Iki Street, 1357 offers excellent accessibility to Ala Moana Center, the largest open air shopping center in the world, major thoroughfares, and public transportation. 1357 Kapiolani holds the perfect business location offering unbeatable parking and flexible layouts, suiting a variety of small to large scaled companies.

**Building Hours** Mon-Fri From 7AM to 6PM Sat 8AM to 1PM

After Hours A/C \$40 Per Hour for 2023 Ideally located on Kapiolani
Boulevard,
between
Waikiki and
Honolulu's
financial district