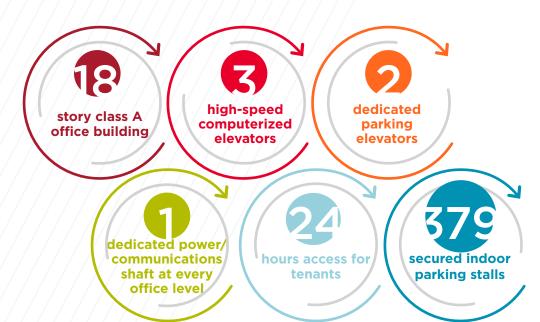

## PROPERTY DESCRIPTION

1357 Kapiolani Blvd is a prestigious office building located in the heart of Honolulu, Hawaii. This 15-story building offers 150,647 SF of Class A office space with stunning views of the city and the ocean. The building features a secure lobby with 24/7 access, ample parking, and on-site management. The building is conveniently located next to the Ala Moana Shopping Center, one of the largest and most popular shopping malls in Hawaii. The building is also within walking distance of major retailers, restaurants, hotels, and public transportation. 1357 Kapiolani Blvd is the ideal location for businesses looking for a central and convenient office space in Honolulu.

#### PARKING STALLS

1 per 400 SF Leased