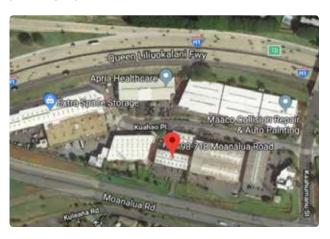

# 98-718 MOANALUA ROAD

BAY A-18, PEARL CITY, HI

# FOR SUBLEASE 98-718 MOANALUA ROAD

Bay A-18, Pearl City, HI

Located along Moanalua Road with great exposure to all the vehicle traffic (19,722 cars per day - Moanalua Rd and W H1 Fwy) passing by.