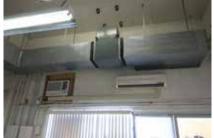

# A/C and ventilation hood available for tenant's use. Restroom and hand sink located inside the warehouse. Approximately 15.5' ceiling height. No grease trap in the space. Disclaimer: No storage allowed on top of office space at the back of warehouse.