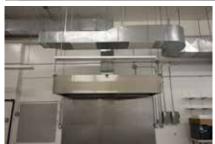

# A/C and ventilation hood available for tenant's use. Restroom and hand sink located inside the warehouse. Approximately 15.5' ceiling height. No grease trap in the space. Disclaimer: No storage allowed on top of office space at the back of warehouse.