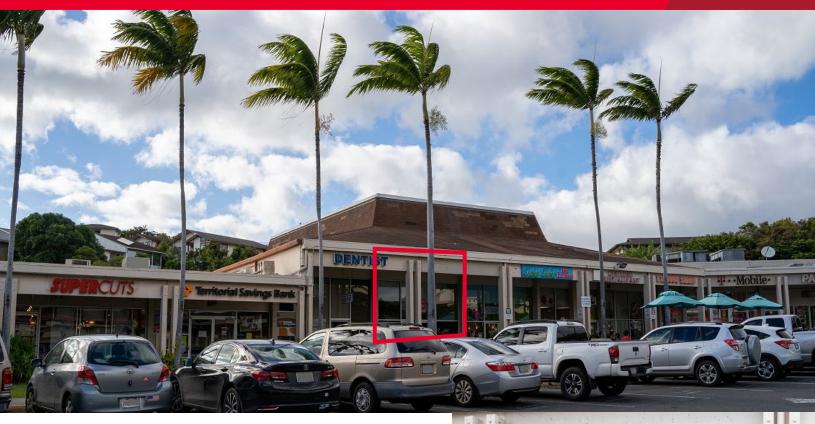

## ChaneyBrooks Salt Lake Shopping Center

848 Ala Lilikoi Street, Unit 114, Honolulu, HI 96818

1,100 SF **Unit 114** 

## **Building Features**

- Good parking and lots of foot traffic
- Major tenants include: Safeway, McDonald's, Longs Drugs Store, Pizza Hut, American Savings Bank, Hawaii State Federal Credit Union and PetVet Animal Hospital.