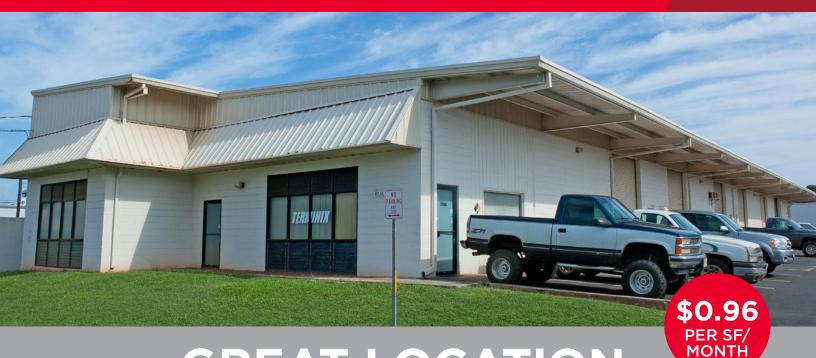

# **GREAT LOCATION. RECENTLY RENOVATED.**

### AVAILABLE SPACE 1,000 SF (A-4)

### **PROPERTY HIGHLIGHTS**

- Roll up doors
- Great location that is close to both the airport and harbor
- Retail, office or warehouse use ok
- Ample customer parking
- Recently reroofed, repaved & repainted
- 3-phase electricity
- Separate Electricity

### PROPERTY DETAILS

| тмк         | : | 4-3-5-3-14             |
|-------------|---|------------------------|
| Subdivision | : | Lihue Industrial       |
|             |   | Park II                |
| Zoning      | : | I-L (Light Industrial) |
| PITT        | : | 400 - Industrial       |
| Base Rent   | : | \$0.96/psf month       |
| CAM         | : | \$0.38/psf month       |
|             |   | includes RPT           |
| Term        | : | Flexible               |
| Available   | : | Immediate              |