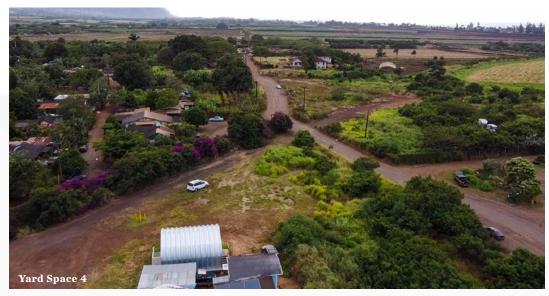

#### **AVAILABLE YARD SPACE**

YARD SPACE: \$0.30/SF/MO

SPACE SIZE MONTHLY RENT

**YARD SPACE 1: 23,000 SF** \$6,900.00

**YARD SPACE 2: 18,000 SF** \$5,400.00

**YARD SPACE 4: 7,800 SF** \$2,340.00

**YARD SPACE 5: 27,000 SF** \$8,100.00