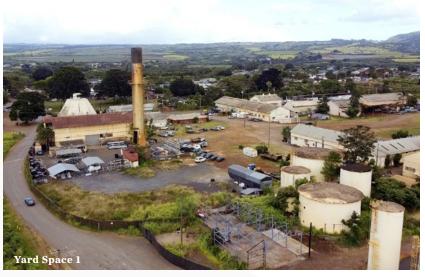

#### **AVAILABLE YARD SPACE**

YARD SPACE: \$0.30/SF/MO

SPACE SIZE MONTHLY RENT

**YARD SPACE 1: 23,000 SF** \$6,900.00

**YARD SPACE 2: 18,000 SF** \$5,400.00

**YARD SPACE 4: 7,800 SF** \$2,340.00

**YARD SPACE 5: 27,000 SF** \$8,100.00