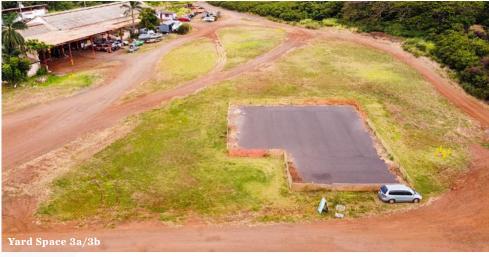

#### **AVAILABLE YARD SPACE**

YARD SPACE: \$0.30/SF/MO

SPACE SIZE MONTHLY RENT

**YARD SPACE 1: 23,000 SF** \$6,900.00

**YARD SPACE 2: 18,000 SF** \$5,400.00

**YARD SPACE 4: 7,800 SF** \$2,340.00

**YARD SPACE 5: 27,000 SF** \$8,100.00

**YARD SPACE 6: 16,000 SF** \$4,800.00

**Q7**: **15,000 SF** \$4,500.00

CAM: \$0.17/SF/MO