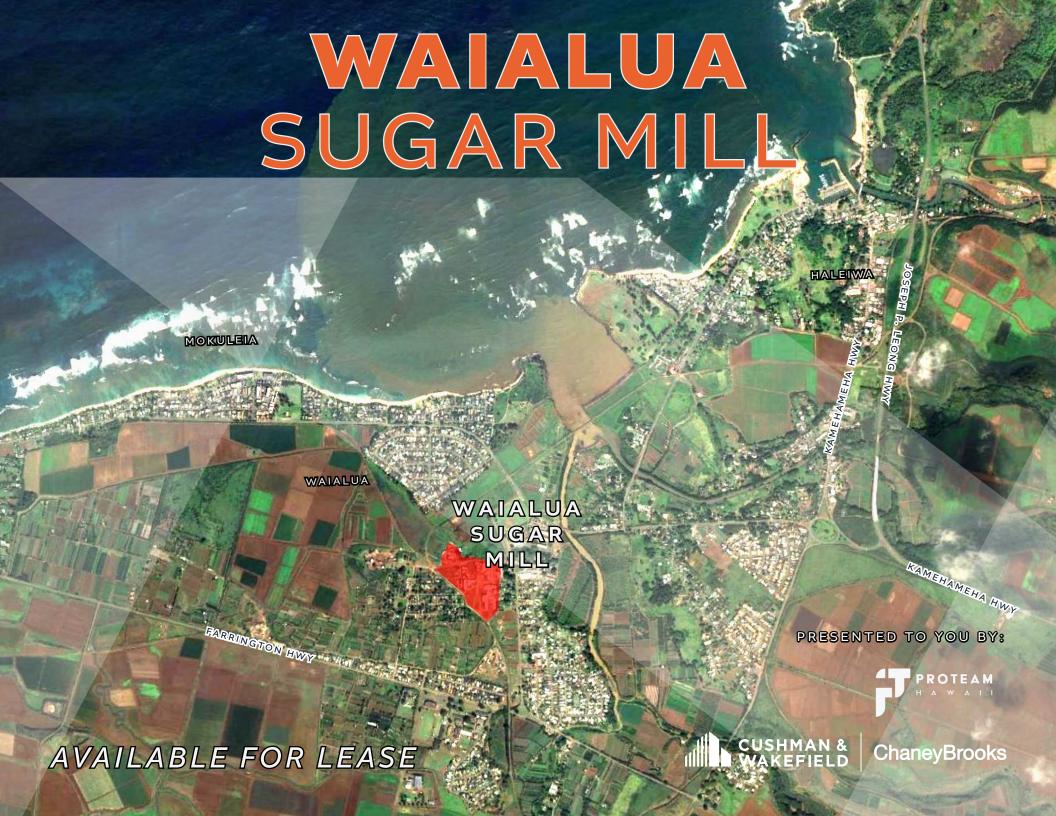

# **WAIALUA** SUGAR MILL

1440 KAPIOLANI BLVD., SUITE 1010 | HONOLULU, HI 96814

Introducing Waialua Sugar Mill, 25 acres of I-2 zoned land available on the North Shore of O'ahu. Originally a sugar refinery from the 1800's, this property is now home to a variety of users including a soap factory, coffee and chocolate mill, surfboard repair shops, and auto users. Great spot for anyone who does business on the North Shore! Build to suit options available, please give us a call.