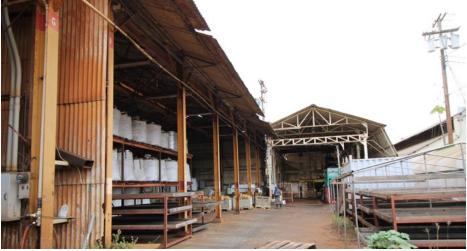

#### **AVAILABLE SHED SPACE**

SHED SPACE: \$1.00/SF/MO

SPACE SIZE

SHED SPACE 1: 809 SF