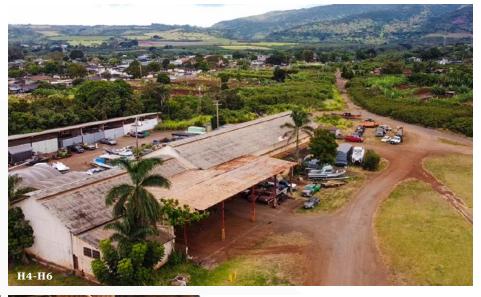

#### **AVAILABLE YARD SPACE**

YARD SPACE: \$0.30/SF/MO

SPACE SIZE MONTHLY RENT

**YARD SPACE 1: 23,000 SF** \$6,900.00

**YARD SPACE 2: 18,000 SF** \$5,400.00

**YARD SPACE 4: 7,800 SF** \$2,340.00

**YARD SPACE 5: 27,000 SF** \$8,100.00

**YARD SPACE 6: 16,000 SF** \$4,800.00

**Q7**: **15,000 SF** \$4,500.00

CAM: \$0.17/SF/MO