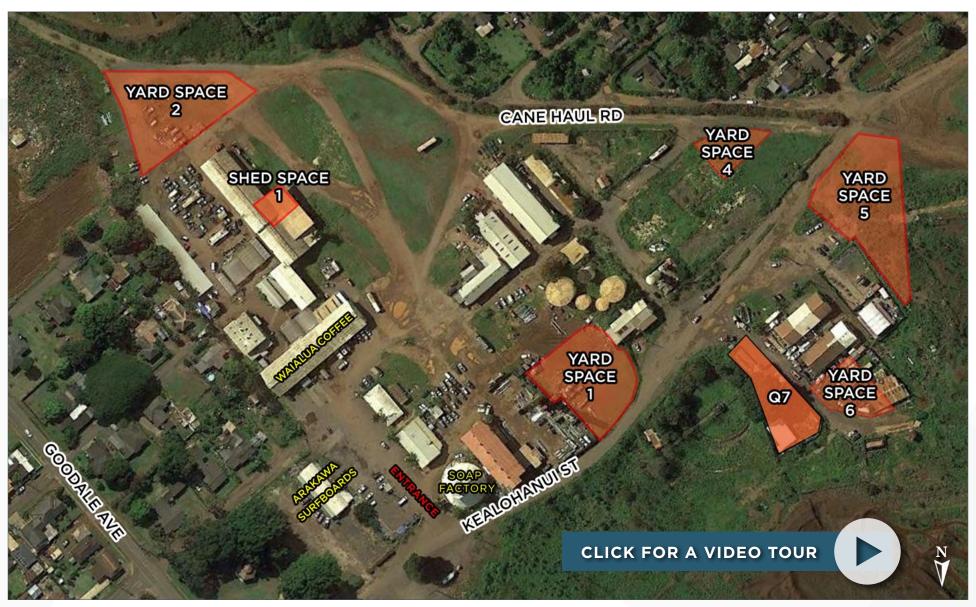

#### **AVAILABLE YARD SPACE**

YARD SPACE: \$0.30/SF/MO

SPACE SIZE MONTHLY RENT

**YARD SPACE 1: 23,000 SF** \$6,900.00

**YARD SPACE 2: 18,000 SF** \$5,400.00

**YARD SPACE 4: 7,800 SF** \$2,340.00

**YARD SPACE 5: 27,000 SF** \$8,100.00

**YARD SPACE 6: 16,000 SF** \$4,800.00

**Q7**: **15,000 SF** \$4,500.00

CAM: \$0.17/SF/MO

#### **AVAILABLE SHED SPACE**

SHED SPACE: \$1.00/SF/MO

SPACE SIZE

SHED SPACE 1: 809 SF