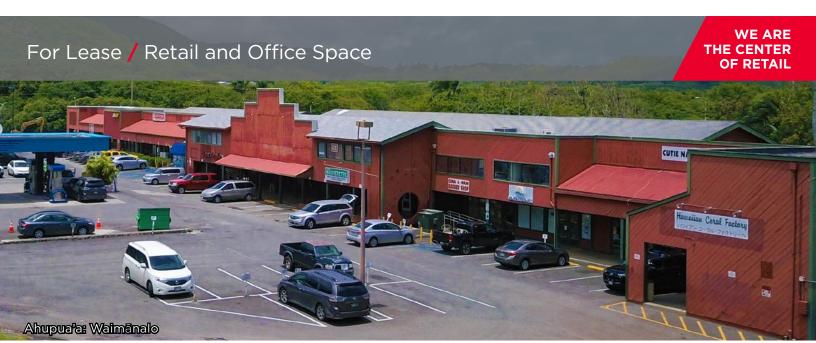

### WAIMANALO TOWN CENTER

41-1537 Kalanianaole Hwy

# WAIMANALO TOWN CENTER

## 41-1537 Kalanianaole Hwy

Great retail location

227SF

HUNG VO

COMPANY

1,050 SF

GINA & NAM BARBER

WAIMANALO LAUNDRY

1.437 SE

OHANA

RESTROOMS 1.920 SF HAWAIIAN ISLAND CAFE

DAVE'S ICECREAM

SUB<mark>WAY</mark>

KEN'S IN&OUT

5,400SF

HAWAIIAN

Ample on site customer parking

*KALANIANAOLE HWY* 

- Frequent stop for tour buses and limousine drivers
- Office Space located on the 2nd floor accessible by stairs