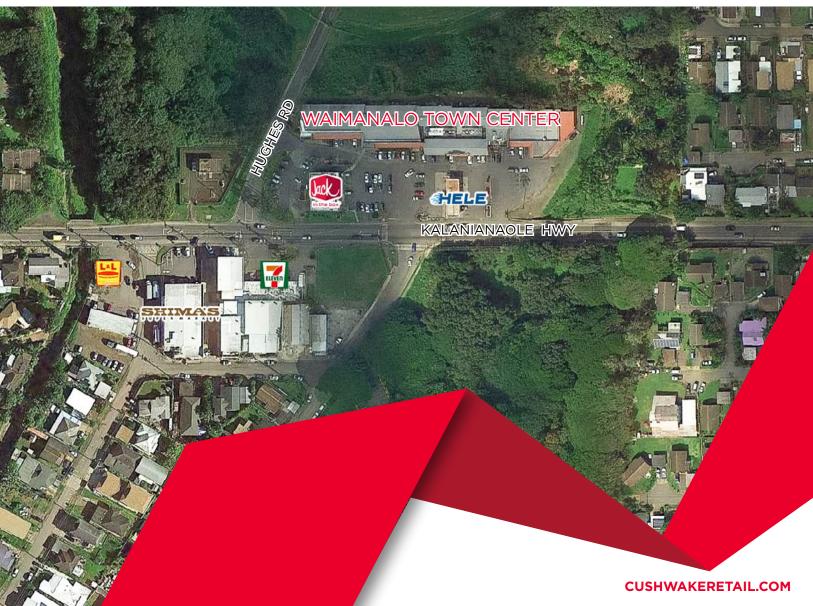

### WAIMANALO TOWN CENTER

41-1537 Kalanianaole Hwy

# WAIMANALO TOWN CENTER

## 41-1537 Kalanianaole Hwy

Great retail location

227SF

HUNG VO

COMPANY

1,050 SF

GINA & NAM BARBER

WAIMANALO LAUNDRY

Ample on site customer parking

*KALANIANAOLE HWY* 

- Frequent stop for tour buses and limousine drivers
- Office Space located on the 2nd floor accessible by stairs

#### **DRIVE TIMES**

- Sea Life Park: 10 Minutes
- Kailua: 14 Minutes
- Pali Lookout: 10 Minutes
- Honolulu: 29 Minutes