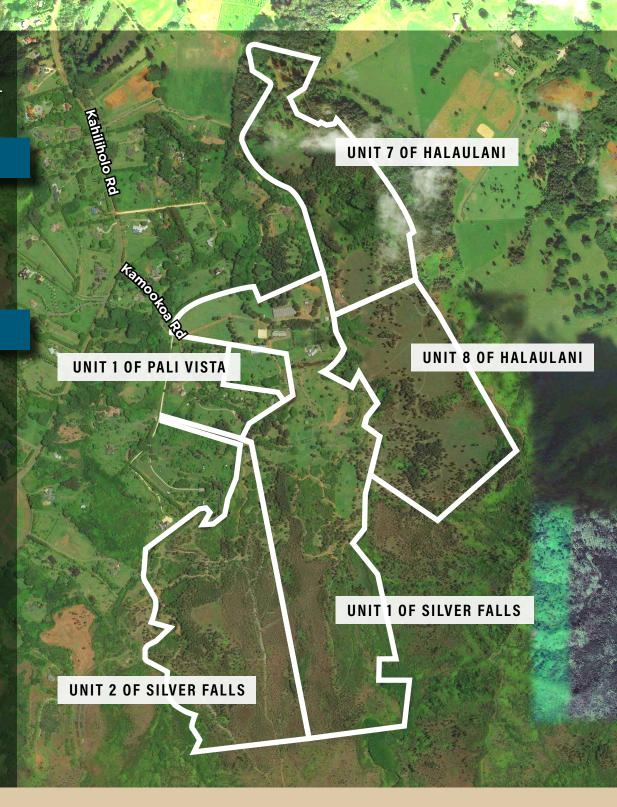

#### PARCEL DETAILS

| CPR Unit                  | TMK                | Size (Acres) |  |
|---------------------------|--------------------|--------------|--|
| Unit 1 of<br>Silver Falls | 4-5-2-022-025-0001 | 137.69       |  |
| Unit 2 of<br>Silver Falls | 4-5-2-022-025-0002 | 92.18        |  |
| Unit 1 of<br>Pali Vista   | 4-5-2-022-024-0001 | 7.92         |  |
| Unit 7 of<br>Halaulani    | 4-5-2-002-011-0007 | 63.31        |  |
| Unit 8 of<br>Halaulani    | 4-5-2-002-011-0008 | 71.23        |  |

# UNIT 1 OF SILVER FALLS ESTATES

- 137.69 acres
- **Primary Residence:** 3,509 sq ft, 4 bed / 3.5 bath, remodeled in 2019
- Guest Home: 1,080 sq ft 2 bed / 1 bath, remodeled in 2019
- Silver Falls Ranch equestrian improvements: Office, welcome center, horse stables & riding arena

# UNIT 2 OF SILVER FALLS ESTATES

- 92.18 acres
- **Terrain:** Land cut with riding trails, includes a mix of cleared and forested areas
- **Zoning:** Allows for development of a single-family residence and accessory structures
- Improvements: Private access road and beautiful custom bridge

# UNIT 1 OF PALI VISTA

- 7.92 acres
- **Zoning:** Allows for development of a single-family residence and accessory structures
- **Current Use:** Grazing and tending area for the horses

### UNITS 7 AND 8 OF HALAULANI

- **63.31 acres & 71.23 acres,** respectively
- **Terrain:** Undeveloped rolling pasture and forested areas with varying topography and extensive stream frontage
- **Zoning:** Each allow for development of a single-family residence and accessory structures