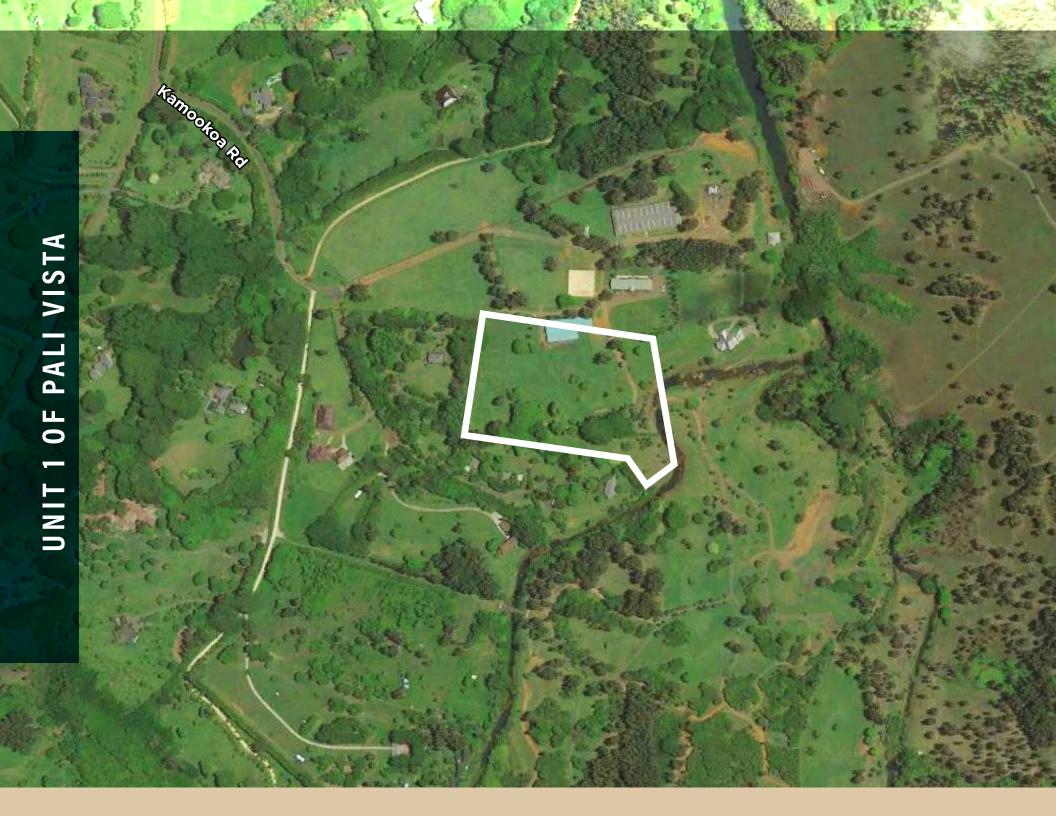

# UNIT 1 OF PALI VISTA

- 7.92 acres
- **Zoning:** Allows for development of a single-family residence and accessory structures
- **Current Use:** Grazing and tending area for the horses