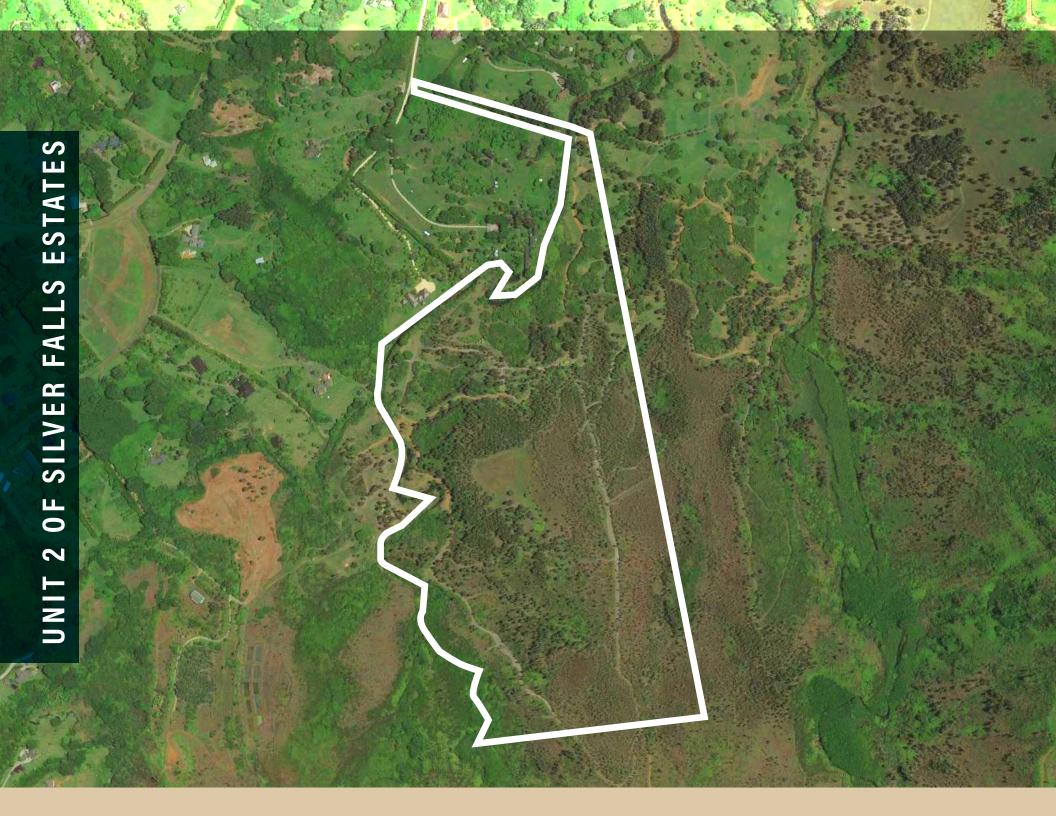

# UNIT 2 OF SILVER FALLS ESTATES

- 92.18 acres
- **Terrain:** Land cut with riding trails, includes a mix of cleared and forested areas
- **Zoning:** Allows for development of a single-family residence and accessory structures
- Improvements: Private access road and beautiful custom bridge