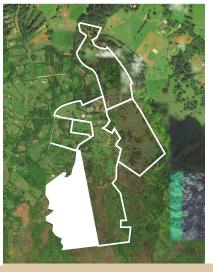

# WAIKALA RANCH

#### PARCEL DETAILS

| CPR Unit                  | TMK                | Size (Acres) |  |
|---------------------------|--------------------|--------------|--|
| Unit 1 of<br>Silver Falls | 4-5-2-022-025-0001 | 137.69       |  |
| Unit 2 of<br>Silver Falls | 4-5-2-022-025-0002 | 92.18        |  |
| Unit 1 of<br>Pali Vista   | 4-5-2-022-024-0001 | 7.92         |  |
| Unit 7 of<br>Halaulani    | 4-5-2-002-011-0007 | 63.31        |  |
| Unit 8 of<br>Halaulani    | 4-5-2-002-011-0008 | 71.23        |  |