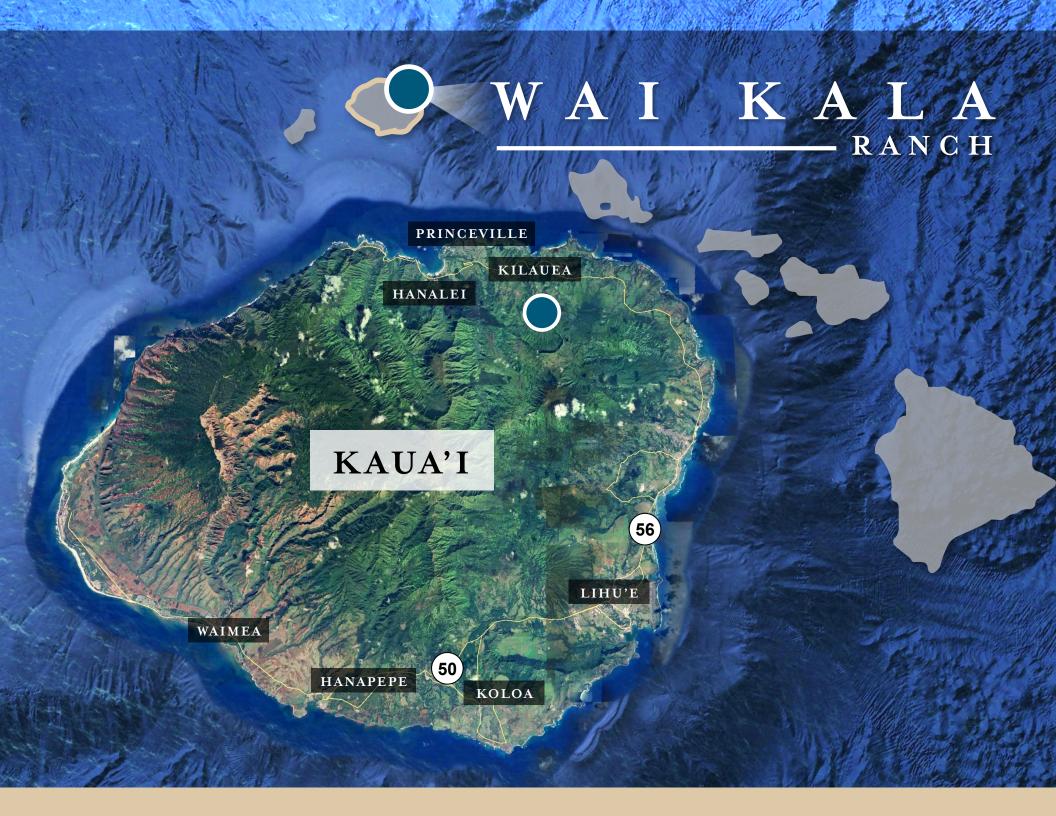

# OPPORTUNITY OVERVIEW

CUSHMAN & WAKEFIELD & HAWAII LIFE are pleased to offer Wai Kala Ranch, a secluded and bountiful large acreage opportunity on the North Shore of Kauai. This offering is comprised of five adjacent parcels that aggregate to more than 372 acres of breathtaking land and flowing water. Wai Kala Ranch is located at the foot of Mount Namahana providing spectacular mountain views throughout this property, and the opportunity to own a piece of paradise. The collective features waterways, waterfalls, swimming holes, two recently remodeled dwellings, two beautiful custom truss bridges, a popular agritourism business, and numerous additional development possibilities.

#### PROPERTY DETAILS

2818 KAMOOKOA ROAD, KILAUEA, HI 96754
372.33 ACRES
ZONING\*: AGRICULTURE (A)