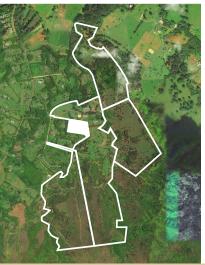

# OPPORTUNITY OVERVIEW

CUSHMAN & WAKEFIELD & HAWAII LIFE are pleased to offer Wai Kala Ranch, a secluded and bountiful large acreage opportunity on the North Shore of Kauai. This offering is comprised of five adjacent parcels that aggregate to more than 372 acres of breathtaking land and flowing water. Wai Kala Ranch is located at the foot of Mount Namahana providing spectacular mountain views throughout this property, and the opportunity to own a piece of paradise. The collective features waterways, waterfalls, swimming holes, two recently remodeled dwellings, two beautiful custom truss bridges, a popular agritourism business, and numerous additional development possibilities.

#### PARCEL DETAILS

| CPR Unit                  | TMK                | Size (Acres) |  |
|---------------------------|--------------------|--------------|--|
| Unit 1 of<br>Silver Falls | 4-5-2-022-025-0001 | 137.69       |  |
| Unit 2 of<br>Silver Falls | 4-5-2-022-025-0002 | 92.18        |  |
| Unit 1 of<br>Pali Vista   | 4-5-2-022-024-0001 | 7.92         |  |
| Unit 7 of<br>Halaulani    | 4-5-2-002-011-0007 | 63.31        |  |
| Unit 8 of<br>Halaulani    | 4-5-2-002-011-0008 | 71.23        |  |