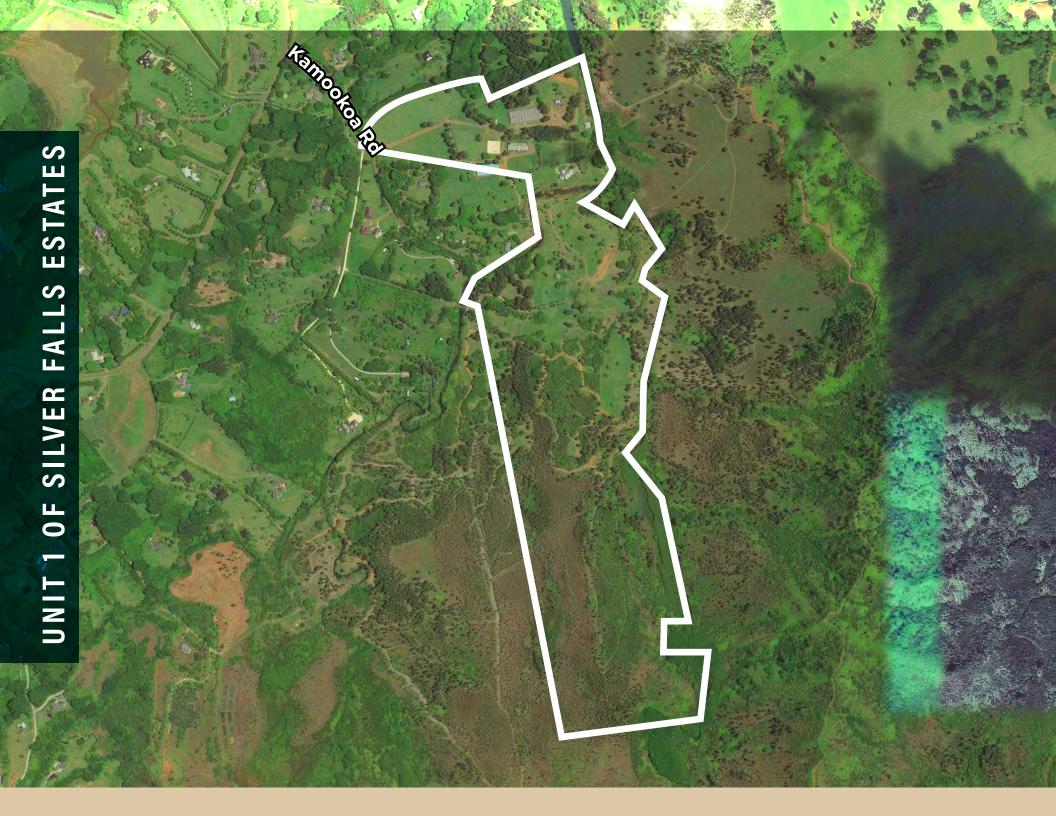

# UNIT 1 OF SILVER FALLS ESTATES

- 137.69 acres
- **Primary Residence:** 3,509 sq ft, 4 bed / 3.5 bath, remodeled in 2019
- Guest Home: 1,080 sq ft 2 bed / 1 bath, remodeled in 2019
- Silver Falls Ranch equestrian improvements: Office, welcome center, horse stables & riding arena