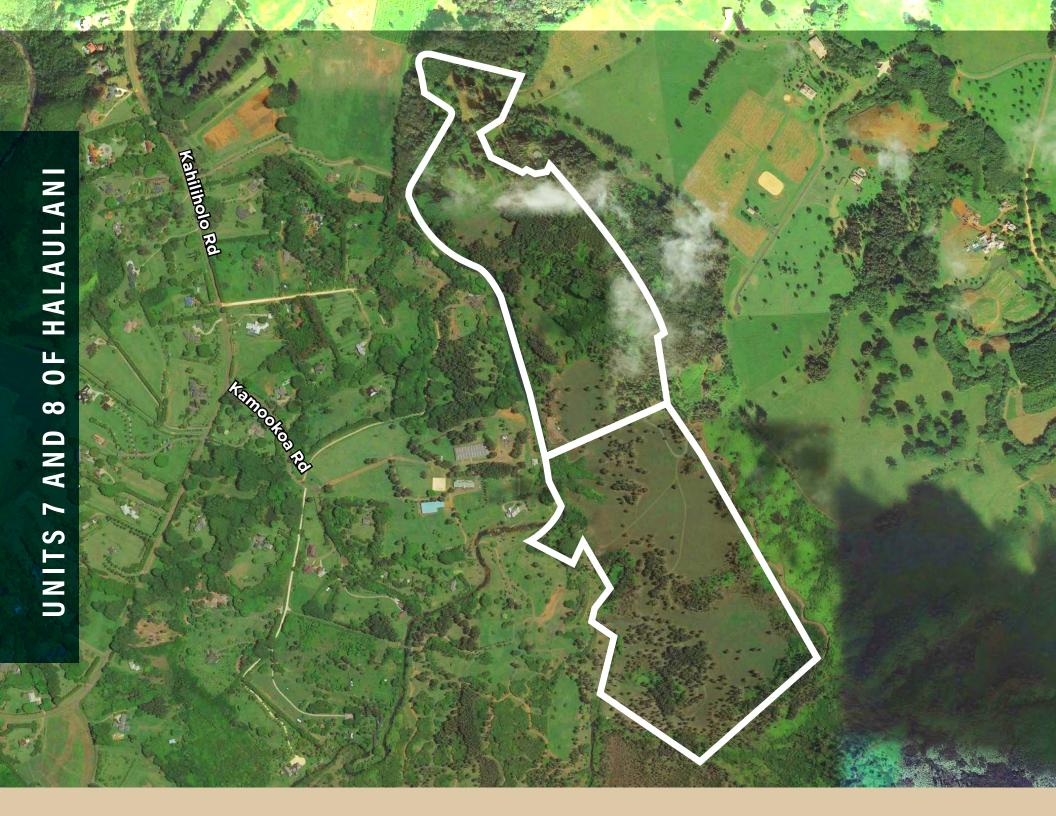

### UNITS 7 AND 8 OF HALAULANI

- **63.31 acres & 71.23 acres,** respectively
- **Terrain:** Undeveloped rolling pasture and forested areas with varying topography and extensive stream frontage
- **Zoning:** Each allow for development of a single-family residence and accessory structures