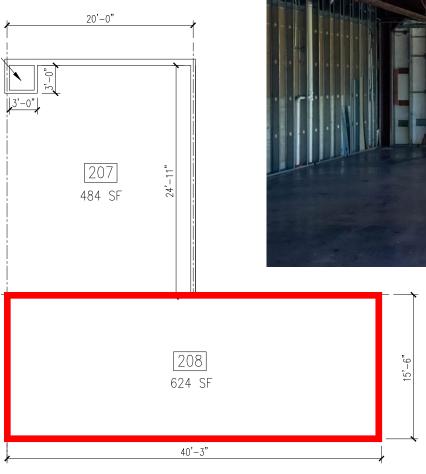

#### **Property Details**

Suite Available #208

Size 624 SF

**Term** 5 Years

Base Rent \$3.00/SF

**CAM** \$1.75/SF

Available Immediately

### **Space Description**

A loft space which requires tenant improvement – ideal for retail shop, can be divided into two separate spaces of 312 SF each

Main +1 808 544 1600 Fax +1 808 544 9574

chaney brooks.com