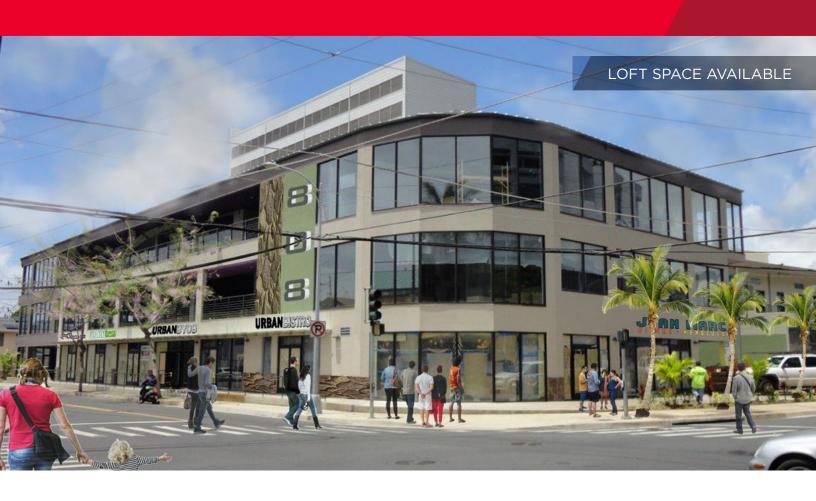

# FOR LEASE 808 CENTER

808 Sheridan Street, Honolulu, HI 96814

#### **Property Highlights**

- + Newly construction building with Hawaii's first automatic vertical parking garage with 72 dedicated customer stalls and elevator garage
- + Located on the corner of Sheridan Street and Rycroft Street across from Walmart/Sam's Club parking lot and HMSA Building
- + Walking distance to major bus route and the new rail stop per city and county of Honolulu planning
- + Five minute walking distance to Ala Moana Shopping Center