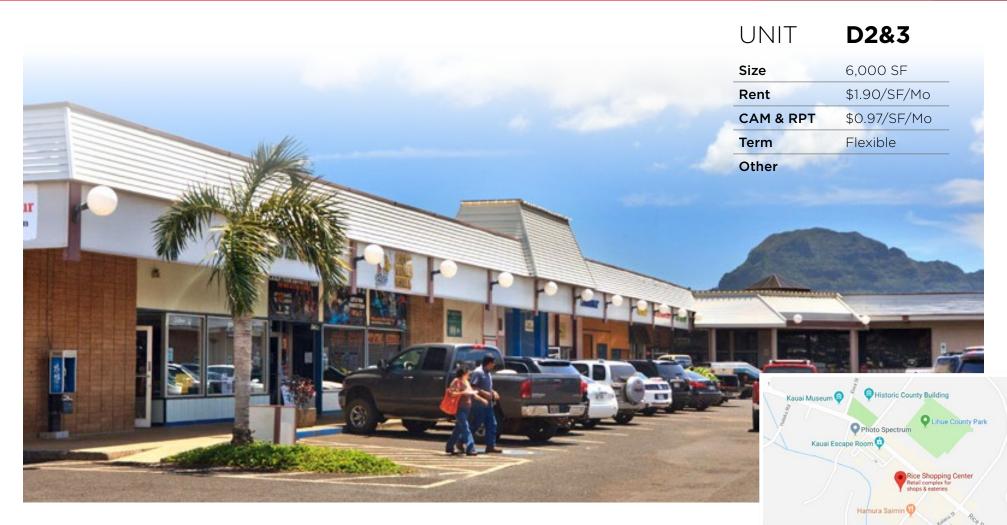

SHOPPING CENTER OFFICE/RETAIL SPACE FOR LEASE RICE SHOPPING CENTER

4303 Rice Street, Lihue, HI 96766

## Great Location Close to The Airport & Harbor

Retail or Office Use Ample Parking Separate Electricity

OFFICE/RETAIL SPACE FOR LEASE

## **RICE SHOPPING CENTER**

4303 Rice Street, Lihue, HI 96766